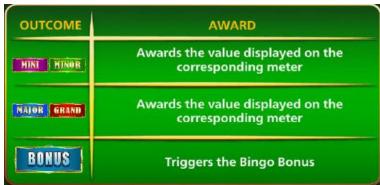

The GREENBALL visually changes with each remaining spin. The visual changes and number of remaining held spins are reflected in the table below:

Each GREENBALL, BLUEBALL, GREYBALL displays either MINI, MINOR Jackpot or one of the multipliers x1, x2, x3, x5, x10 or x20, associated to the bet level. When a win line is filled, any multipliers and or MINI, MINOR Jackpots displayed will be added together and awarded. Then the win line symbols will disappear on the next spin.

#### **INSTANT WIN**

An Instant Win may be triggered on any spin, this will award the multiplier or MINI, MINOR Jackpot displayed on the GREENBALL. When an Instant Win is awarded, the symbol will be highlighted.