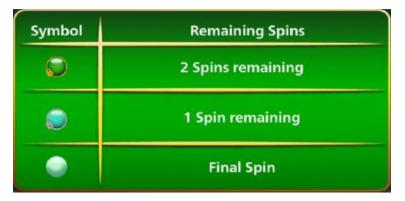

The GREENBALL visually changes with each remaining spin. The visual changes and number of remaining held spins are reflected in the table below:

Each GREENBALL, BLUEBALL, GREYBALL displays either MINI, MINOR Jackpot or one of the multipliers x1, x2, x3, x5, x10 or x20, associated to the bet level. When a win line is filled, any multipliers and or MINI, MINOR Jackpots displayed will be added together and awarded. Then the win line symbols will disappear on the next spin.

When only one space is left to complete a win line, the final space will be highlighted unless there is a symbol which is due to spin away on the next spin. When a GREENBALL lands, it will reset all symbols on the same column and row to GREENBALL, the multiplier on the symbol will remain the same.