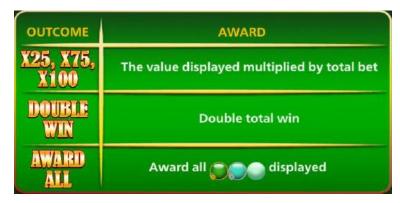

### **SUPER BINGO BONUS**

If a Super Bingo win line is awarded, the Super Bingo wheel may be triggered which awards 1 spin of the wheel.

Any Instant Win pays awarded on a base game spin where a Super Bingo Bonus is triggered, will not be awarded again if Double Win is awarded by the Super Bingo Bonus.