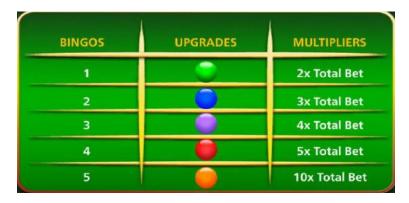

## **BINGO BONUS**

3 spins are awarded in Bingo Bonus. YELLOWBALL's land on the reels containing the letters B, I, N, G, or O, and always land in that order. Each YELLOWBALL remains in place until the word BINGO is spelt out. The remaining spins will be reset back to 3 and any symbols that complete the word Bingo are upgraded based on the table below. If more than 5 symbols land, they will remain until the word BINGO is spelt out.

Upgraded multipliers are shown below:

When all spins are completed, any B, I, N, G, or O's, will be upgraded to display x1, then the remaining balls will be awarded. During the Bingo Bonus, win lines are not evaluated.