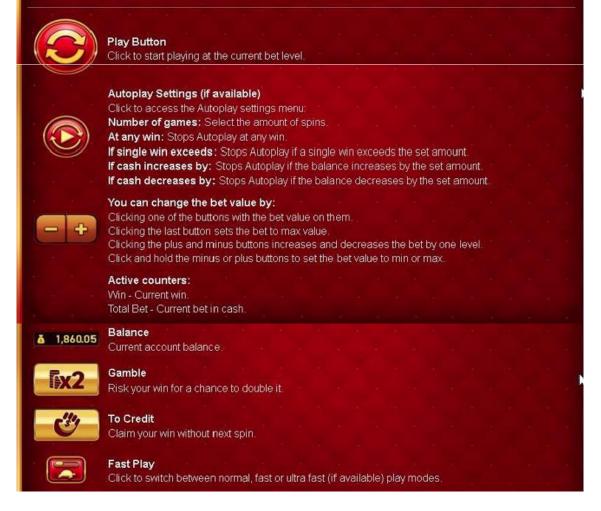

## MAIN GAME

|                                                                                             | Game Settings                                                                                                                                     |                        |
|---------------------------------------------------------------------------------------------|---------------------------------------------------------------------------------------------------------------------------------------------------|------------------------|
|                                                                                             | Click to access the game settings and game information:<br>Full screen mode: Click to switch Full screen mode on or off                           |                        |
|                                                                                             | Use space key: Use space key as a spin button.                                                                                                    |                        |
|                                                                                             | Big Screen Mode: Click to enlarge the size of the reels on the screen.                                                                            |                        |
|                                                                                             | Energy Saving Mode: Use Energy Saving Mode to conserve battery.                                                                                   |                        |
|                                                                                             | Big Win Presentation: Click to switch big win animations on or off.                                                                               |                        |
|                                                                                             | Game History: Click to view your latest game history.                                                                                             |                        |
|                                                                                             | Advanced / unique gambling: Click to select the standard risk mechanism.                                                                          |                        |
|                                                                                             | Standard / card gambling: Click to select a quick risk mechanism.                                                                                 |                        |
|                                                                                             | Sound Settings                                                                                                                                    |                        |
|                                                                                             | Click to access the sound settings:                                                                                                               |                        |
| <b>€</b> )≫                                                                                 | Mute: Click to mute all sound effects and music.                                                                                                  |                        |
|                                                                                             | Sound volume: Click to switch sounds on or off                                                                                                    |                        |
|                                                                                             | Music volume: Click to switch music on or off.                                                                                                    |                        |
|                                                                                             | Game Rules                                                                                                                                        |                        |
| ?                                                                                           | Click to view game rules.                                                                                                                         |                        |
|                                                                                             |                                                                                                                                                   |                        |
|                                                                                             |                                                                                                                                                   |                        |
| $(\mathbf{\hat{n}})$                                                                        | Paytable                                                                                                                                          |                        |
|                                                                                             | Click to view winning combinations and payouts.                                                                                                   |                        |
|                                                                                             | Comellister                                                                                                                                       |                        |
| (1)                                                                                         | Game History<br>Click to view your latest game history.                                                                                           |                        |
|                                                                                             | The game history is available only when playing for money.                                                                                        |                        |
| -                                                                                           | The generation is a reaction only when playing for money.                                                                                         |                        |
|                                                                                             | Close full screen                                                                                                                                 |                        |
|                                                                                             | Click to close full screen.                                                                                                                       |                        |
|                                                                                             |                                                                                                                                                   |                        |
|                                                                                             |                                                                                                                                                   |                        |
| VOLATILITY LEVELS™                                                                          |                                                                                                                                                   |                        |
|                                                                                             |                                                                                                                                                   |                        |
|                                                                                             | Choose your favourite game style                                                                                                                  |                        |
|                                                                                             |                                                                                                                                                   |                        |
|                                                                                             | Low usistility. The provents you receive in this mode are more frequent but                                                                       | in most cases smaller  |
| 100                                                                                         | Low volatility: The payouts you receive in this mode are more frequent but<br>This level is perfect for players who prefer shorter game sessions. | In most cases smaller. |
|                                                                                             |                                                                                                                                                   |                        |
|                                                                                             |                                                                                                                                                   |                        |
|                                                                                             | Standard volatility: This mode is a mixture between Low and High and is de                                                                        | dicated to players who |
| <b>JJ</b> D -                                                                               | are looking to feel the thrill of big wins in a fair frequency.                                                                                   |                        |
|                                                                                             |                                                                                                                                                   |                        |
|                                                                                             |                                                                                                                                                   |                        |
| 444                                                                                         | High volatility: In this mode you can hit BIG WINs but they are not as frequ                                                                      | ent as winning in Low  |
| mode. High is an excellent mode for players who are not afraid of taking a risk to win big. |                                                                                                                                                   |                        |
|                                                                                             |                                                                                                                                                   |                        |
|                                                                                             |                                                                                                                                                   |                        |
|                                                                                             | BIG SCREEN MODE                                                                                                                                   |                        |
|                                                                                             |                                                                                                                                                   |                        |
|                                                                                             |                                                                                                                                                   |                        |
| (0)                                                                                         |                                                                                                                                                   |                        |
|                                                                                             | Play Button                                                                                                                                       |                        |
| $\langle \mathbf{-} \rangle$                                                                | Click to start plaving at the current bet level.                                                                                                  |                        |
|                                                                                             |                                                                                                                                                   |                        |
| $\bigcap$                                                                                   |                                                                                                                                                   |                        |
|                                                                                             | Gamble Button                                                                                                                                     |                        |
| 1 202                                                                                       | Risk your win for a chance to double it.                                                                                                          |                        |
| -                                                                                           |                                                                                                                                                   |                        |
|                                                                                             |                                                                                                                                                   |                        |
|                                                                                             |                                                                                                                                                   |                        |
|                                                                                             | To Credit                                                                                                                                         |                        |
|                                                                                             | Claim your win without next spin.                                                                                                                 |                        |
|                                                                                             |                                                                                                                                                   |                        |
|                                                                                             |                                                                                                                                                   |                        |
| $\langle \rangle$                                                                           |                                                                                                                                                   |                        |
|                                                                                             |                                                                                                                                                   |                        |
|                                                                                             | Autoplay Settings (if available)                                                                                                                  |                        |
|                                                                                             | Autoplay Settings (if available)<br>Click to access the Autoplay settings menu.                                                                   |                        |