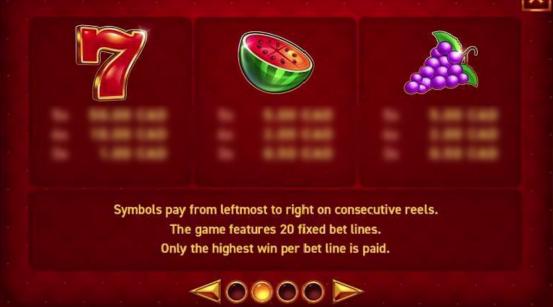

## GAME RULES

- The game has 5 reels, 3 rows and 20 fixed bet lines
- The game has 7 regular symbols and a paid Scatter symbol.
- All wins are paid for combinations of the same symbol on active line, from leftmost to right on consecutive reels, except SCATTER, which pays at any position on the reels.
- · Each new game costs one stake.
- Only the highest win per line is paid. Wins for Scatters are added to active line wins. .
- Only the highest win is paid for combinations with Scatter.
- . Wins from different lines are added together.