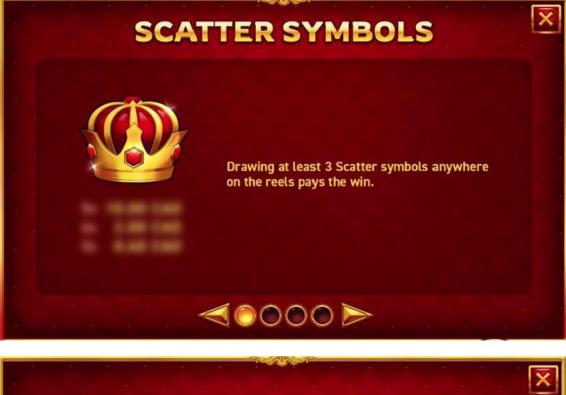

## GAME RULES

- The game has 5 reels, 3 rows and 20 fixed bet lines
- The game has 7 regular symbols and a paid Scatter symbol.
- All wins are paid for combinations of the same symbol on active line, from leftmost to right on consecutive reels, except SCATTER, which pays at any position on the reels.
- · Each new game costs one stake.
- Only the highest win per line is paid. Wins for Scatters are added to active line wins. .
- Only the highest win is paid for combinations with Scatter.
- . Wins from different lines are added together.