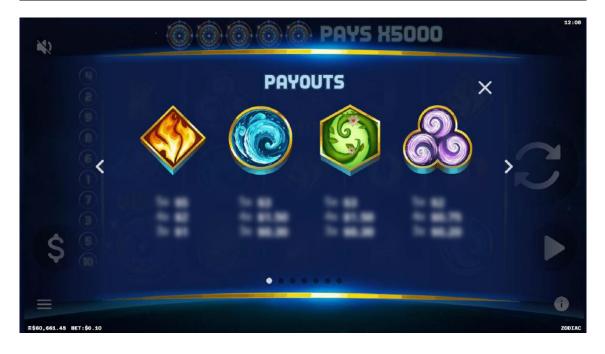

All wins multiplied by bet ablated per line. Paymes are circitated to pay left to right.

SCATTER vins are multiplied by stake and pay when in vice regardless of paymes.

Multiple with a cross multiple paylines will be added together. SCATTER and payline wins will be added together.