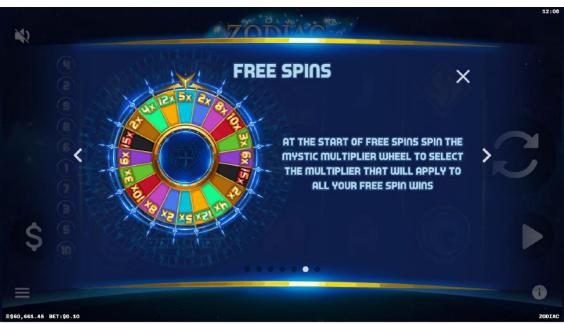

oot is won by matching 5 Jackpot scatter symbols, with one on each of the reels.

SPINS
US symbol is a scatter symbol. 3 scatter symbols on reets 1, 3 & b will trigger up to 27 free piler wheel will choose a multiplier before the free spins starts. piler will apply to every win during free spins. or BONUS symbol during free spins to retrigger between 3 and 27 free spins of cannot be won during free spins.

The odds of winning the different multipliers are not proportional to the area of the sections on the mystic multiplier wheel.

Malfunction voids all plays and pays.

The prizes are paid in accordance with the payout table available on the game interface.