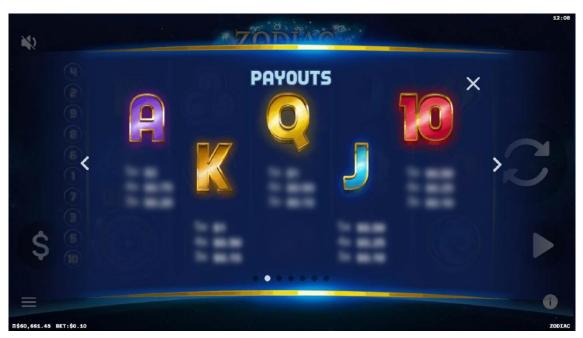

All wins multiplied by bet ablated per line. Paymes are circitated to pay left to right.

SCATTER vins are multiplied by stake and pay when in vice regardless of paymes.

Multiple with a cross multiple paylines will be added together. SCATTER and payline wins will be added together.