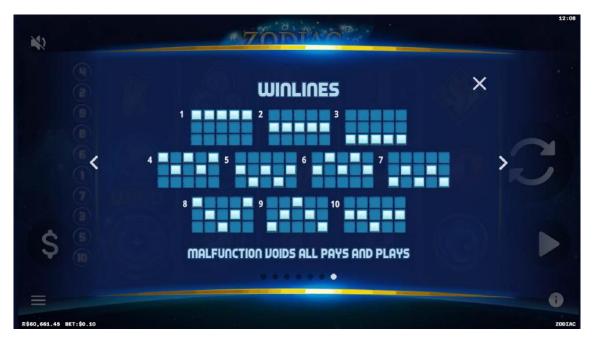

# ZODIAC

FULL GAME RULES

Zodic is a 5 reel, 3 row video stot. The game is played with 10 bet lines (fixed), orientated from left to right, starting from the out.

The "BCNUS" symbol is a scatter symbol. 3 scatter symbols on reels 1, 3 4.5 will bigger up to 27 fice spins of the boxus game.

All wins multiplied by bet ablated per line. Paymes are circitated to pay left to right.

SCATTER vins are multiplied by stake and pay when in vice regardless of paymes.

Multiple with a cross multiple paylines will be added together. SCATTER and payline wins will be added together.