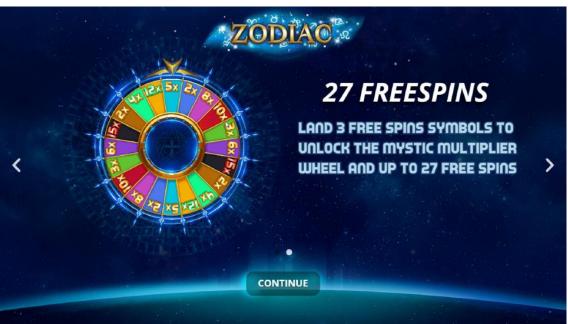

# ZODIAC

FULL GAME RULES

Zodic is a 5 reel, 3 row video stot. The game is played with 10 bet lines (fixed), orientated from left to right, starting from the out.

The "BCNUS" symbol is a scatter symbol. 3 scatter symbols on reels 1, 3 4.5 will bigger up to 27 fice spins of the boxus game.

oot is won by matching 5 Jackpot scatter symbols, with one on each of the reels.

SPINS
US symbol is a scatter symbol. 3 scatter symbols on reets 1, 3 & b will trigger up to 27 free piler wheel will choose a multiplier before the free spins starts. piler will apply to every win during free spins. or BONUS symbol during free spins to retrigger between 3 and 27 free spins of cannot be won during free spins.

The odds of winning the different multipliers are not proportional to the area of the sections on the mystic multiplier wheel.

Malfunction voids all plays and pays.

The prizes are paid in accordance with the payout table available on the game interface.