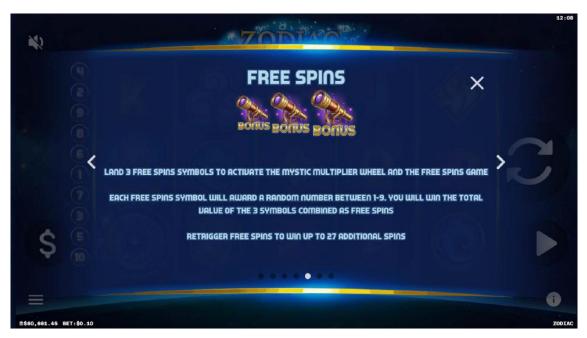

# ZODIAC

FULL GAME RULES

Zodic is a 5 reel, 3 row video stot. The game is played with 10 bet lines (fixed), orientated from left to right, starting from the out.

The "BCNUS" symbol is a scatter symbol. 3 scatter symbols on reels 1, 3 4.5 will bigger up to 27 fice spins of the boxus game.

oot is won by matching 5 Jackpot scatter symbols, with one on each of the reels.

SPINS
US symbol is a scatter symbol. 3 scatter symbols on reets 1, 3 & b will trigger up to 27 free piler wheel will choose a multiplier before the free spins starts. piler will apply to every win during free spins. or BONUS symbol during free spins to retrigger between 3 and 27 free spins of cannot be won during free spins.