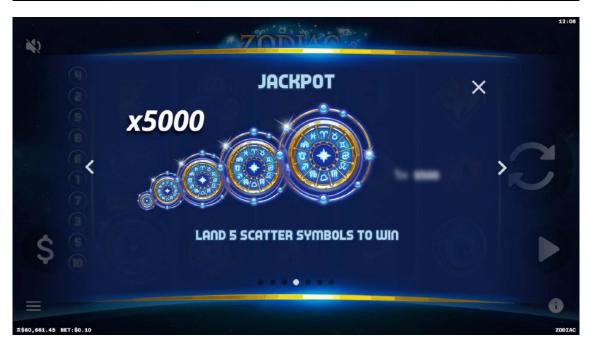

The maximum payout of this slot machine is 5000s stake. Any wire is necess of this amount will instead be limited to this maxim

possible to reach the 5000x win cap. Please contact the operator for further information.

oot is won by matching 5 Jackpot scatter symbols, with one on each of the reels.

SPINS
US symbol is a scatter symbol. 3 scatter symbols on reets 1, 3 & b will trigger up to 27 free piler wheel will choose a multiplier before the free spins starts. piler will apply to every win during free spins. or BONUS symbol during free spins to retrigger between 3 and 27 free spins of cannot be won during free spins.