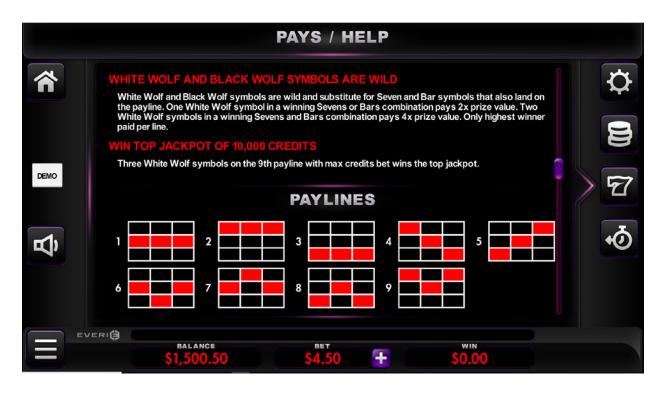

|          | PAYS / HELP                                                                                                                                                                                                 |           |
|----------|-------------------------------------------------------------------------------------------------------------------------------------------------------------------------------------------------------------|-----------|
| 1        | Press to access Bet Settings.                                                                                                                                                                               | <b>\$</b> |
|          | PAYS / HELP<br>Press to view game pay and help information.                                                                                                                                                 | Ð         |
| DEMO     | RECALL<br>Press to view game history.                                                                                                                                                                       |           |
|          |                                                                                                                                                                                                             | > 2       |
| <b>Å</b> | Line wins must occur on adjacent reels, beginning with the leftmost reel.<br>All wins occur on active lines.<br>Wins on multiple active paylines are added together.<br>Only highest winner paid per line.  | ф         |
|          | Misuse or malfunction voids all pays and plays.<br>© 2020 Everi Games Inc. All rights reserved. All trademarks are registered trademarks or pending trademarks of Everi in the U.S. and/or other countries. | T         |
|          | BALANCE BET WIN<br>\$2,106.00 \$4.50 <b>+</b> \$0.00                                                                                                                                                        |           |

The prizes are paid in accordance with the payout table available on the game interface.

Any game in progress for more than 24 hours will be completed and the corresponding prize, if any, will be deposited into the account.