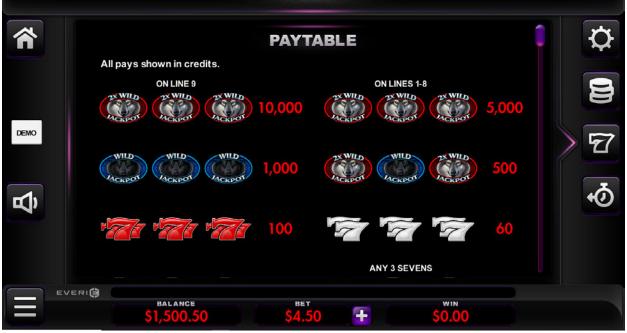

The prizes are paid in accordance with the payout table available on the game interface.

Any game in progress for more than 24 hours will be completed and the corresponding prize, if any, will be deposited into the account.