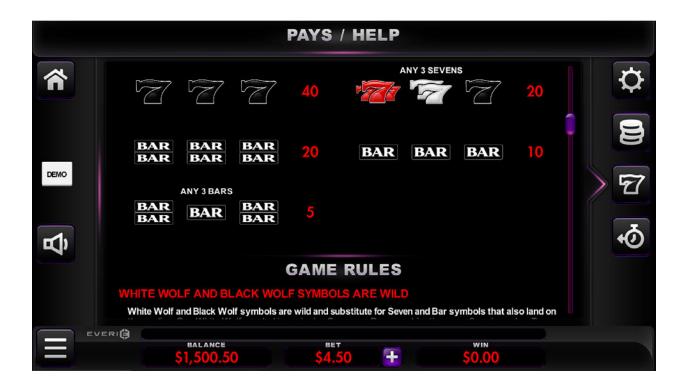

|          | PAYS / HELP                                                                                                                                                                                                 |           |
|----------|-------------------------------------------------------------------------------------------------------------------------------------------------------------------------------------------------------------|-----------|
| 1        | Press to access Bet Settings.                                                                                                                                                                               | <b>\$</b> |
|          | PAYS / HELP<br>Press to view game pay and help information.                                                                                                                                                 | Ð         |
| DEMO     | RECALL<br>Press to view game history.                                                                                                                                                                       |           |
|          |                                                                                                                                                                                                             | > 2       |
| <b>Å</b> | Line wins must occur on adjacent reels, beginning with the leftmost reel.<br>All wins occur on active lines.<br>Wins on multiple active paylines are added together.<br>Only highest winner paid per line.  | ф         |
|          | Misuse or malfunction voids all pays and plays.<br>© 2020 Everi Games Inc. All rights reserved. All trademarks are registered trademarks or pending trademarks of Everi in the U.S. and/or other countries. | T         |
|          | BALANCE BET WIN<br>\$2,106.00 \$4.50 <b>+</b> \$0.00                                                                                                                                                        |           |

The prizes are paid in accordance with the payout table available on the game interface.

Any game in progress for more than 24 hours will be completed and the corresponding prize, if any, will be deposited into the account.