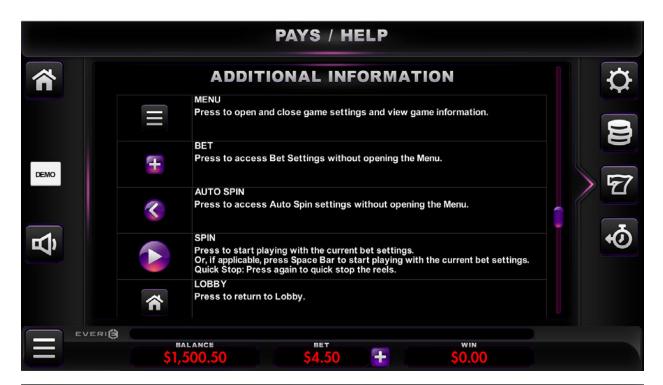

PAYS / HELP

## PAYS / HELP

| <b>^</b> | \$<br>\$        | SOUND<br>Press to enable or disable S                       | ound.                       |        | \$  |
|----------|-----------------|-------------------------------------------------------------|-----------------------------|--------|-----|
|          | Ø               | SETTINGS<br>Press to access game Setti                      | ngs.                        |        | 9   |
| DEMO     | 0)              | BET SETTINGS<br>Press to access Bet Setting                 | js.                         |        | > 7 |
| Ą        | 5               | PAYS / HELP<br>Press to view game pay and help information. |                             |        | ፙ   |
|          | \$              | RECALL<br>Press to view game history.                       |                             |        |     |
|          | Game will autor | natically complete after 24 - 72                            | hours if left in a feature. |        |     |
| EVER     | B/              |                                                             | .50 <b>+</b>                | \$0.00 |     |