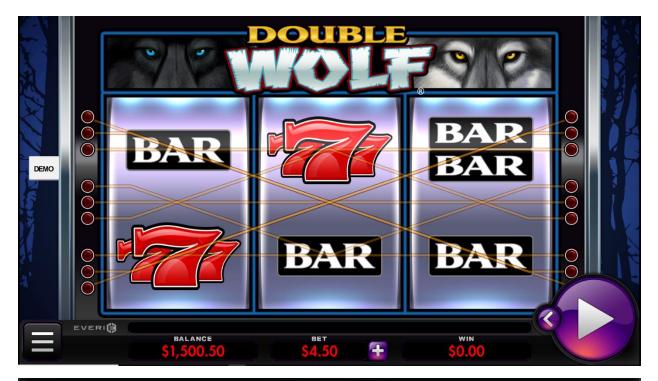

The prizes are paid in accordance with the payout table available on the game interface.

Any game in progress for more than 24 hours will be completed and the corresponding prize, if any, will be deposited into the account.