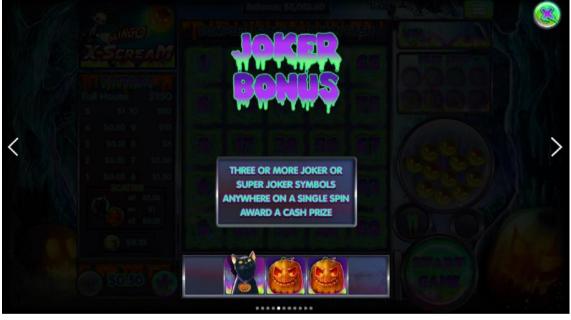

| Y |              |                                                                                                                           |        |
|---|--------------|---------------------------------------------------------------------------------------------------------------------------|--------|
| < |              |                                                                                                                           |        |
|   |              |                                                                                                                           | >      |
|   |              |                                                                                                                           |        |
|   |              | THERE ARE 12 WIN LINES AND 11 AWARDS ON<br>THE PAYTABLE BECAUSE THE LAST NUMBER<br>ON THE GRID WILL ALWAYS AWARD AT LEAST | Bre    |
|   | (D) 60100 (G | 2 WINNING LINES.                                                                                                          | 1 at a |