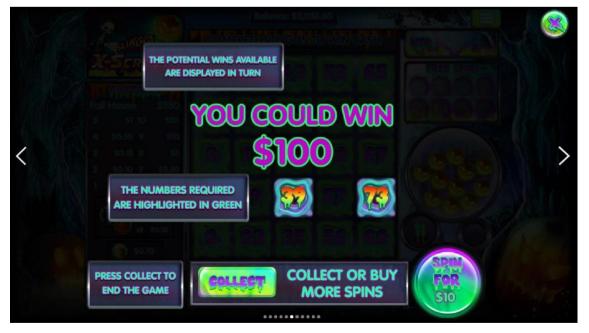

## FREE CAMES

IF A PLAYER IS AWARDED A FREE GAME OF SLINGO EXTREME THEY WILL BE ABLE TO PLAY THE BASE GAME FOR FREE AT A PREDEFINED STAKING VALUE. WHEN THE BASE GAME IS COMPLETED, THE WINNINGS ACCRUED BY COMPLETING HORIZONTAL, VERTICAL OR DIAGONAL SLINGOS OR OTHER SPECIAL SYMBOL BONUSES WILL BE DISPLAYED TO THE PLAYER AND THE PLAYER WILL HAVE THE OPTION TO COLLECT THEIR WINNINGS OR CONTINUE THE GAME BY PURCHASING EXTRA SPINS USING THE FUNDS AVAILABLE IN THEIR CASH OR BONUS BALANCE.