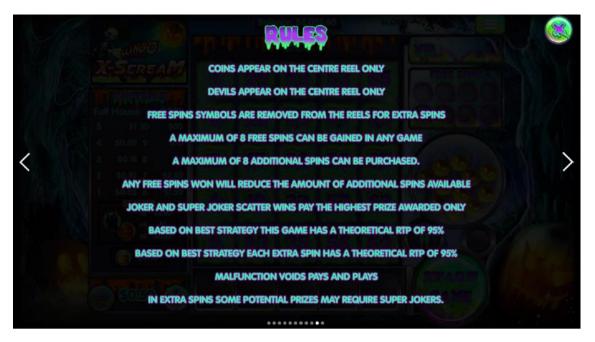

| Y |              |                                                                                                                           |        |
|---|--------------|---------------------------------------------------------------------------------------------------------------------------|--------|
| < |              |                                                                                                                           |        |
|   |              |                                                                                                                           | >      |
|   |              |                                                                                                                           |        |
|   |              | THERE ARE 12 WIN LINES AND 11 AWARDS ON<br>THE PAYTABLE BECAUSE THE LAST NUMBER<br>ON THE GRID WILL ALWAYS AWARD AT LEAST | Bre    |
|   | (D) 60100 (G | 2 WINNING LINES.                                                                                                          | 1 at a |

## FREE CAMES

IF A PLAYER IS AWARDED A FREE GAME OF SLINGO EXTREME THEY WILL BE ABLE TO PLAY THE BASE GAME FOR FREE AT A PREDEFINED STAKING VALUE. WHEN THE BASE GAME IS COMPLETED, THE WINNINGS ACCRUED BY COMPLETING HORIZONTAL, VERTICAL OR DIAGONAL SLINGOS OR OTHER SPECIAL SYMBOL BONUSES WILL BE DISPLAYED TO THE PLAYER AND THE PLAYER WILL HAVE THE OPTION TO COLLECT THEIR WINNINGS OR CONTINUE THE GAME BY PURCHASING EXTRA SPINS USING THE FUNDS AVAILABLE IN THEIR CASH OR BONUS BALANCE.

A PLAYER MAY PURCHASE EXTRA SPINS USING A COMBINATION OF THEIR REAL CASH AND BONUS CASH BALANCE AND THE FINAL AMOUNT WON BY THE PLAYER WILL BE CREDITED TO THEIR BALANCE PROPORTIONATE TO THEIR BLENDED STAKE.