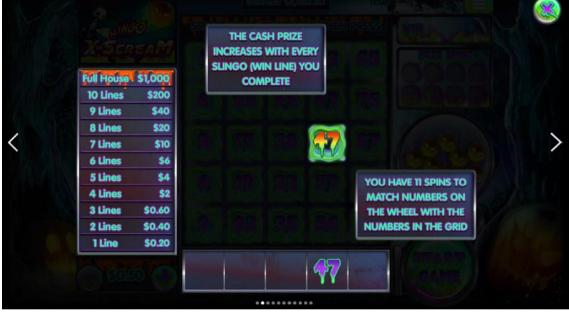

| Y |              |                                                                                                                           |        |
|---|--------------|---------------------------------------------------------------------------------------------------------------------------|--------|
| < |              |                                                                                                                           |        |
|   |              |                                                                                                                           | >      |
|   |              |                                                                                                                           |        |
|   |              | THERE ARE 12 WIN LINES AND 11 AWARDS ON<br>THE PAYTABLE BECAUSE THE LAST NUMBER<br>ON THE GRID WILL ALWAYS AWARD AT LEAST | Bre    |
|   | (D) 60100 (G | 2 WINNING LINES.                                                                                                          | 1 at a |