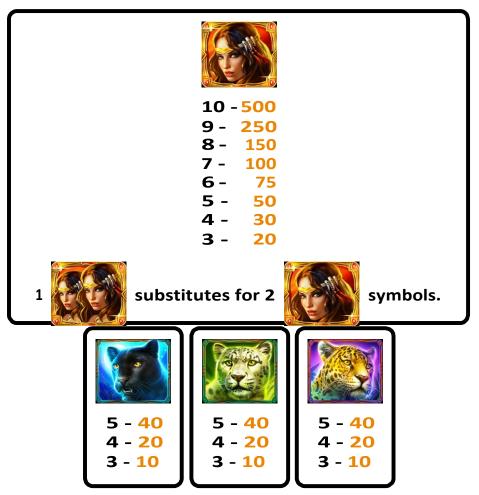

## BASE

**PAY TABLES** 

ALL CREDIT WINS ARE SHOWN WITHOUT ANY BET MODIFIERS.

#### **GENERAL INFO : WAYS PAYS RULES**

This game is played at 243 ways.

Ways wins contain one symbol from each adjacent reel, beginning with the leftmost

reel.

The same symbol, or its substitute, in a different position on the same reel pays that

ways win again.

Only the highest win is paid for each ways symbol combination.

Ways wins are multiplied by the bet multiplier.

Scatter symbols award in any position on the reels.

Wins are shown in credits unless marked as currency.