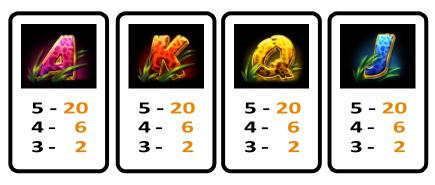

## BASE

**PAY TABLES** 

ALL CREDIT WINS ARE SHOWN WITHOUT ANY BET MODIFIERS.

#### **GENERAL INFO : WAYS PAYS RULES**

This game is played at 243 ways.

Ways wins contain one symbol from each adjacent reel, beginning with the leftmost

reel.

The same symbol, or its substitute, in a different position on the same reel pays that

ways win again.

Only the highest win is paid for each ways symbol combination.

Ways wins are multiplied by the bet multiplier.

Scatter symbols award in any position on the reels.

Wins are shown in credits unless marked as currency.