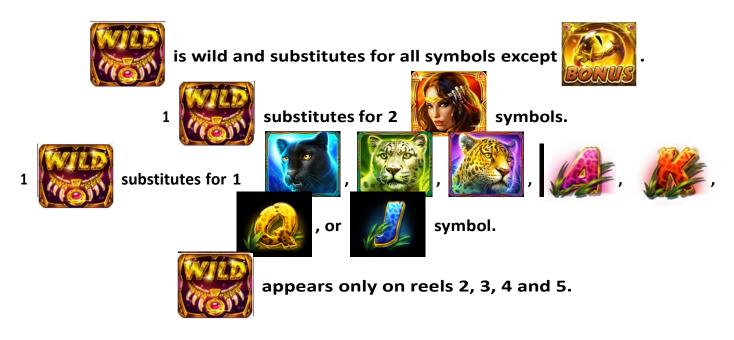

# JAGUAR PRINCESS WAYS

## BONUS

#### **FREE GAMES BONUS INITIATION**

During the base game, 3



appearing in any position on reels 2, 3, and 4

starts the Free Games Bonus.

Awards 15 free games.



#### **BONUS : PAY TABLES**





ALL CREDIT WINS ARE SHOWN WITHOUT ANY BET MODIFIERS.

## BONUS : WILD



## BONUS : FREE GAMES BONUS RULES

The Free Games Bonus uses different reels.

Free games automatically play on the same ways at the same bet multiplier as the

game that initiated the Free Games Bonus.



appearing in any position on reels 2, 3, and 4 awards 5 additional free

games.



appears only on reels 2, 3, and 4.

is a scatter symbol.

The Free Games Bonus ends when 0 free games remain or when 200 free games

have been played.

## BASE

**PAY TABLES** 





ALL CREDIT WINS ARE SHOWN WITHOUT ANY BET MODIFIERS.

## BASE : WILD



#### **GENERAL INFO : WAYS PAYS RULES**

This game is played at 243 ways.

Ways wins contain one symbol from each adjacent reel, beginning with the leftmost

reel.

The same symbol, or its substitute, in a different position on the same reel pays that

wa