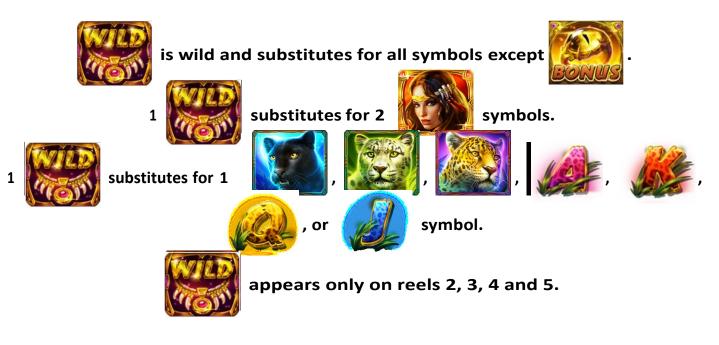

ES BONUS INITIATION**

During the base game, 3



appearing in any position on reels 2, 3, and 4

starts the Free Games Bonus.

Awards 15 free games.



#### **BONUS : PAY TABLES**





ALL CREDIT WINS ARE SHOWN WITHOUT ANY BET MODIFIERS.

## BONUS : WILD



## BONUS : FREE GAMES BONUS RULES

The Free Games Bonus uses different reels.

Free games automatically play on the same ways at the same bet multiplier as the

game that initiated the Free Games Bonus.



appearing in any position on reels 2, 3, and 4 awards 5 additional free

games.



appears only on reels 2, 3, and 4.

is a scatter symbol.

The Free Games Bonus ends when 0 free games remain or when 200 free games

have been played.

## BASE

**PAY TABLES** 





ALL CREDIT WINS ARE SHOWN WITHOUT ANY BET MODIFIERS.

## BASE : WILD



#### **GENERAL INFO : WAYS PAYS RULES**

This game is played at 243 ways.

Ways wins contain one symbol from each adjacent reel, beginning with the leftmost

reel.

The same symbol, or its substitute, in a different position on the same reel pays that

ways win again.

Only the highest win is paid for each ways symbol combination.

Ways wins are multiplied by the bet multiplier.

Scatter symbols award in any position on the reels.

Wins are shown in credits unless marked as currency.

Values displayed in the Help Screens have not been pre-multiplied, except where

stated.

Wins subject to verification.

The prizes are paid in accordance with the payout table available on the game interface.

Malfunction voids all pays and plays.

## GENERAL INFO : RETURN TOPLAYER

Stopping the spin anima