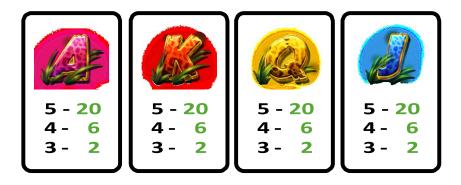

# JAGUAR PRINCESS WAYS

## BONUS

#### **FREE GAMES BONUS INITIATION**

During the base game, 3



appearing in any position on reels 2, 3, and 4

starts the Free Games Bonus.

Awards 15 free games.



#### **BONUS : PAY TABLES**





ALL CREDIT WINS ARE SHOWN WITHOUT ANY BET MODIFIERS.

## BONUS : WILD



## BONUS : FREE GAMES BONUS RULES

The Free Games Bonus uses different reels.

Free games automatically play on the same ways at the same bet multiplier as the

game that initiated the Free Games Bonus.



appearing in any position on reels 2, 3, and 4 awards 5 additional free

games.



appears only on reels 2, 3, and 4.

is a scatter symbol.

The Free Games Bonus ends when 0 free games remain or when 200 free games

have been played.

## BASE

**PAY TABLES** 





ALL CREDIT WINS ARE SHOWN WITHOUT ANY BET MODIFIERS.

## BASE : WILD



#### **GENERAL INFO : WAYS PAYS RULES**

This game is played at 243 ways.

Ways wins contain one symbol from each adjacent reel, beginning with the leftmost

reel.

The same symbol, or its substitute, in a different position on the same reel pays that

ways win again.

Only the highest win is paid for each ways symbol combination.

Ways wins are multiplied by the bet multiplier.

Scatter symbols award in any position on the reels.

Wins are shown in credits unless marked as currency.

Values displayed in the Help Screens have not been pre-multiplied, except where

stated.

Wins subject to verification.

The prizes are paid in accordance with the payout table available on the game interface.

Malfunction voids all pay