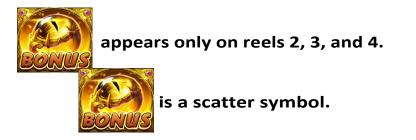

## BONUS : FREE GAMES BONUS RULES

The Free Games Bonus uses different reels.

Free games automatically play on the same ways at the same bet multiplier as the

game that initiated the Free Games Bonus.

appearing in any position on reels 2, 3, and 4 awards 5 additional free

games.

appears only on reels 2, 3, and 4.

is a scatter symbol.

The Free Games Bonus ends when 0 free games remain or when 200 free games

have been played.