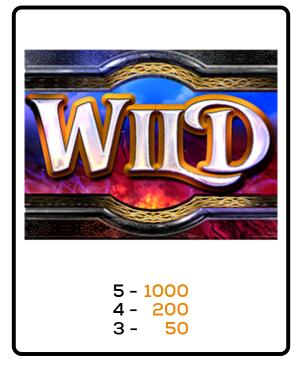

#### **BONUS: PAY TABLES**

5 - 400 4 - 100

5 - 400 4 - 100 3 - 25

5 - 250 4 - 75 3 - 20

5 - 250 4 - 75 3 - 20

5 - 150 4 - 50 3 - 5

5 - 150 4 - 50 3 - 5

5 - 100 4 - 20 3 - 5

5 - 100 4 - 20 3 - 5

5 - 100 4 - 20 3 - 5

5 - 100 4 - 20 3 - 5

ALL CREDIT WINS ARE SHOWN WITHOUT ANY BET MODIFIERS.

**BONUS: WILD** 

ALL CREDIT WINS ARE SHOWN WITHOUT ANY BET MODIFIERS.

is wild and substitutes for all symbols except