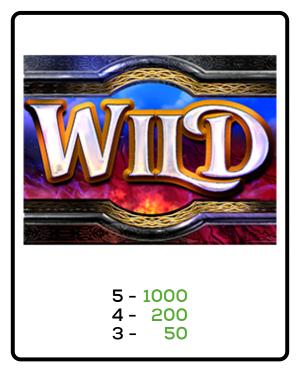

5 - 100 4 - 20 3 - 5

5 - 100 4 - 20 3 - 5

5 - 100 4 - 20 3 - 5

ALL CREDIT WINS ARE SHOWN WITHOUT ANY BET MODIFIERS.

**BONUS: WILD** 

ALL CREDIT WINS ARE SHOWN WITHOUT ANY BET MODIFIERS.

is wild and substitutes for all symbols except

and

is wild and substitutes for all symbols except