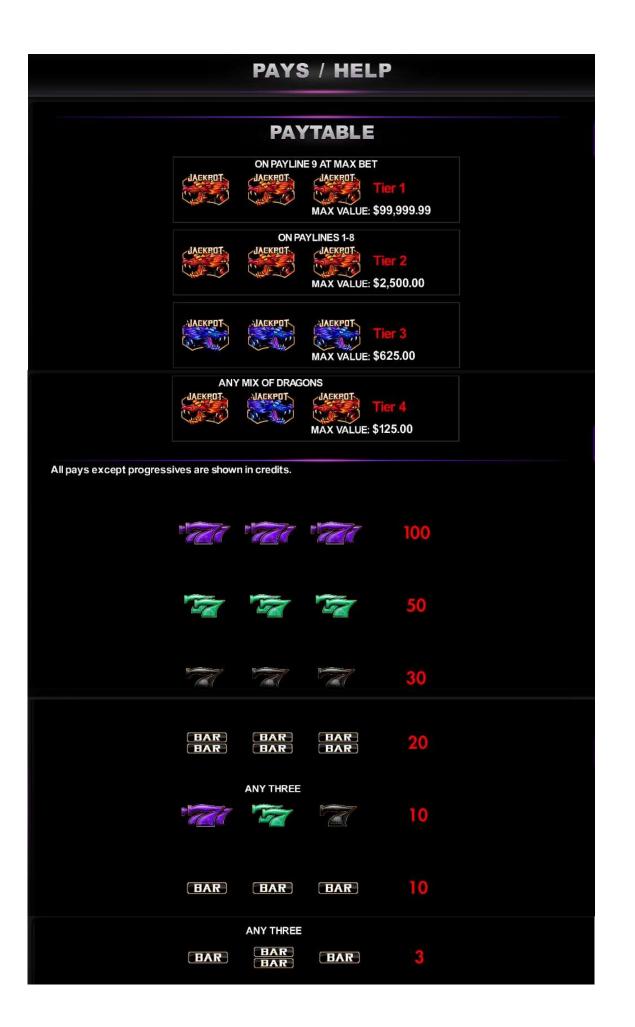

### FIXED MULTIPLIER SYMBOLS

Multipliers multiply winning combinations except progressives. Two or more Multipliers on a payline multiply together and multiply the winning combination. The maximum total multiplier for a winning combination is 45X. 2X Multipliers are available on 777, 77, and 7 symbols. 3X Multipliers are available on 7, Double Bar, and Single Bar symbols. 5X Multipliers are available on 777, 77 and Double Bar symbols.

#### **RED DRAGON AND BLUE DRAGON ARE WILD!**

The Red Dragon and Blue Dragon symbols are wild and substitute for Seven and Bar symbols except Multipliers to make a winning combination.

#### SYMBOL TRIGGERED PROGRESSIVE

Certain winning combinations award progressive prizes. Progressive triggering symbols must land on active paylines to award progressives. Three Red Dragon symbols on payline 9 awards the top progressive tier. Three Red Dragon symbols on paylines 1 to 8 awards the second progressive tier. Three Blue Dragon symbols on any payline awards the third progressive tier. Three mixed Dragon symbols on any payline awards the third progressive tier. Three mixed Dragon symbols on any payline awards the third progressive tier.

Progressive tiers are funded by a percentage of all wagers.