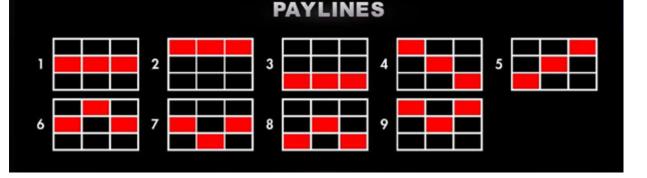

#### SYMBOL TRIGGERED PROGRESSIVE

Certain winning combinations award progressive prizes. Progressive triggering symbols must land on active paylines to award progressives. Three Red Dragon symbols on payline 9 awards the top progressive tier. Three Red Dragon symbols on paylines 1 to 8 awards the second progressive tier. Three Blue Dragon symbols on any payline awards the third progressive tier. Three mixed Dragon symbols on any payline awards the third progressive tier. Three mixed Dragon symbols on any payline awards the third progressive tier.