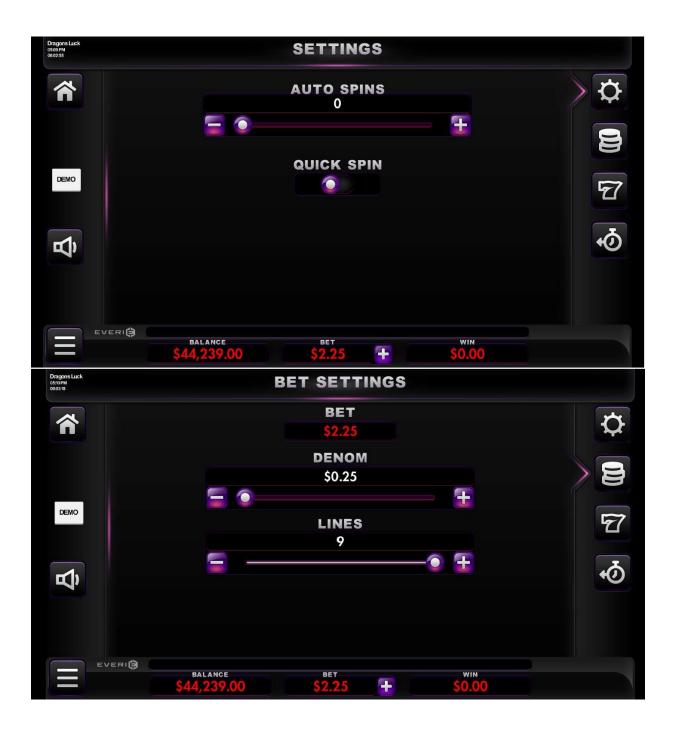

# ADDITIONAL INFORMATION

|                  | MENU<br>Press to open and close game settings and view game information.                                                                                                                                   |
|------------------|------------------------------------------------------------------------------------------------------------------------------------------------------------------------------------------------------------|
| Ŧ                | BET<br>Press to access Bet Settings without opening the Menu.                                                                                                                                              |
| 3                | AUTO SPIN<br>Press to access Auto Spin settings without opening the Menu.                                                                                                                                  |
|                  | SPIN<br>Press to start playing with the current bet settings.<br>Or, if applicable, press Space Bar to start playing with the current bet<br>settings.<br>Quick Stop: Press again to quick stop the reels. |
| ~                | LOBBY<br>Press to return to Lobby.                                                                                                                                                                         |
| ዮ<br>የ           | SOUND<br>Press to enable or disable Sound.                                                                                                                                                                 |
| ¢                | SETTINGS<br>Press to access game Settings.                                                                                                                                                                 |
| Ð                | BET SETTINGS<br>Press to access Bet Settings.                                                                                                                                                              |
| দ্য              | PAYS / HELP<br>Press to view game pay and help information.                                                                                                                                                |
| \$               | RECALL<br>Press to view game history.                                                                                                                                                                      |
| Line wins must o | natically complete after 24 - 48 hours if left in a feature.<br>Doccur on adjacent reels, beginning with the leftmost reel.                                                                                |
| All wins occur o |                                                                                                                                                                                                            |
|                  | e active paylines are added together.                                                                                                                                                                      |
| , ,              | nner paid per line.<br>nction voids all pays and plays.                                                                                                                                                    |
|                  |                                                                                                                                                                                                            |
| trademarks of E  | mes Inc. All rights reserved. All trademarks are registered trademarks or pending<br>veri in the U.S. and/or other countries.                                                                              |