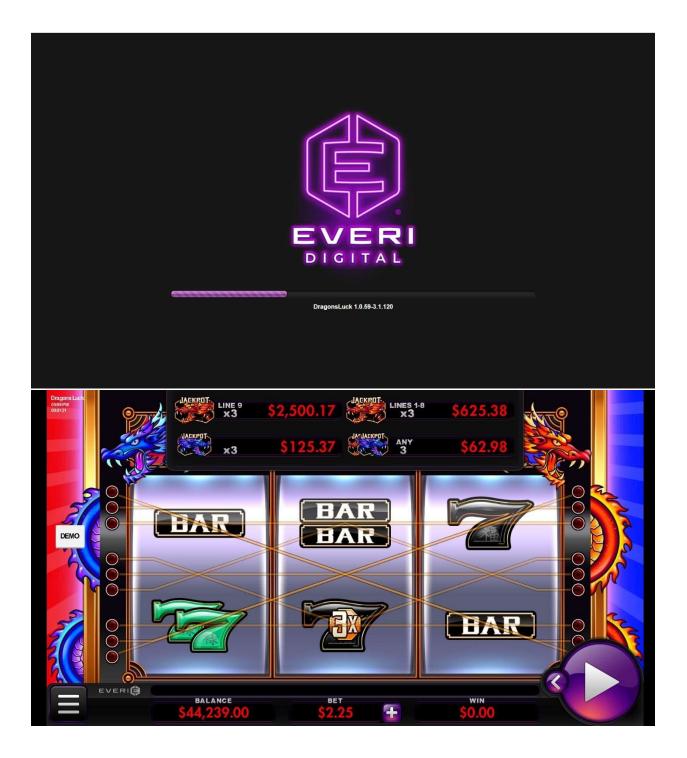

#### SYMBOL TRIGGERED PROGRESSIVE

Certain winning combinations award progressive prizes. Progressive triggering symbols must land on active paylines to award progressives. Three Red Dragon symbols on payline 9 awards the top progressive tier. Three Red Dragon symbols on paylines 1 to 8 awards the second progressive tier. Three Blue Dragon symbols on any payline awards the third progressive tier. Three mixed Dragon symbols on any payline awards the third progressive tier. Three mixed Dragon symbols on any payline awards the third progressive tier.

Progressive tiers are funded by a percentage of all wagers.