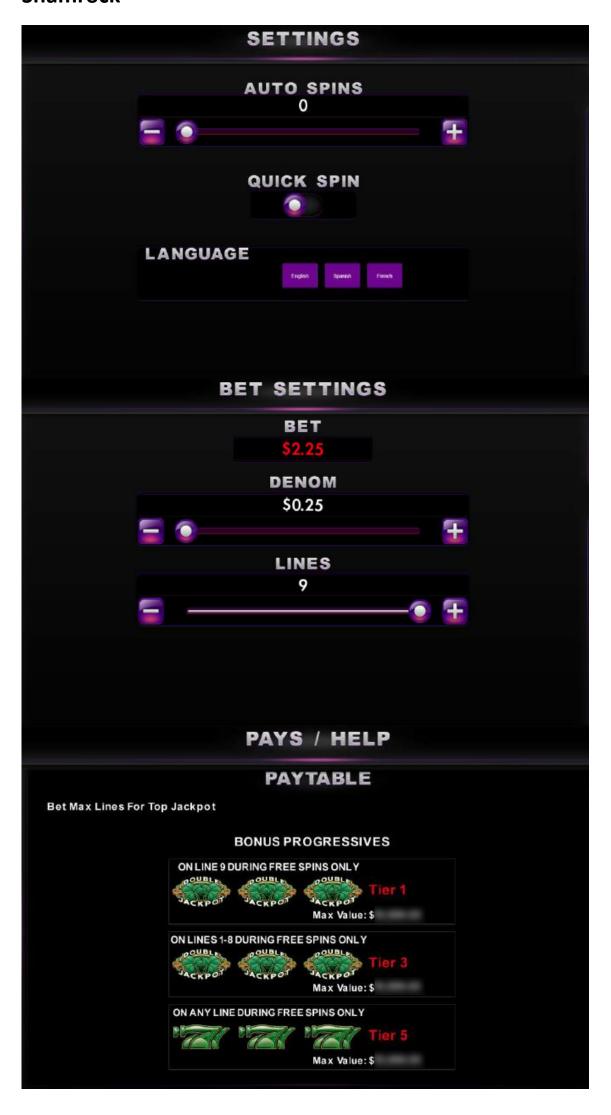

### PROCRESSIVE INCKROTS

Certain winning combinations award progressive prizes. Progressive triggering symbols must land on active paylines to award progressives. Three Double Jackpot symbols on payline 9 awards the top base game progressive tier. Three Double Jackpot symbols on paylines 1 to 8 awards the middle base game progressive tier. Three 777's on any payline awards the bottom base game progressive tier.

The following three bonus progressives are available only during free spins. Three Double Jackpot symbols on payline 9 awards the top bonus progressive. Three Double Jackpot symbols on paylines 1 to 8 awards the middle bonus progressive. Three 777's on any payline awards bottom bonus progressive. Progressive tiers are funded by a percentage of all wagers. **PAYLINES** 2 8 ADDITIONAL INFORMATION Press to open and close game settings and view game information. Press to access Bet Settings without opening the Menu. **AUTO SPIN** Press to access Auto Spin settings without opening the Menu. SPIN Press to start playing with the current bet settings.
Or, if applicable, press Space Bar to start playing with the current bet settings. Quick Stop: Press again to quick stop the reels. LOBBY Press to return to Lobby. SOUND D E\* Press to enable or disable Sound. SETTINGS Press to access game Settings. BET SETTINGS Press to access Bet Settings. PAYS / HELP Press to view game pay and help information. RECALL Press to view game history. ٠Ō Line wins must occur on adjacent reels, beginning with the leftmost reel. All wins occur on active lines. Wins on multiple active paylines are added together. Only highest winner paid per line. Misuse or malfunction voids all pays and plays. © 2022 Everi Games Inc. All rights reserved. All trademarks are registered trademarks or pending trademarks of Everi in the U.S. and/or other countries.