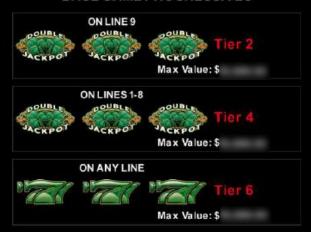

### PROCRESSIVE INCKROTS

Certain winning combinations award progressive prizes. Progressive triggering symbols must land on active paylines to award progressives. Three Double Jackpot symbols on payline 9 awards the top base game progressive tier. Three Double Jackpot symbols on paylines 1 to 8 awards the middle base game progressive tier. Three 777's on any payline awards the bottom base game progressive tier.

The following three bonus progressives are available only during free spins. Three Double Jackpot symbols on payline 9 awards the top bonus progressive. Three Double Jackpot symbols on paylines 1 to 8 awards the middle bonus progressive. Three 777's on any payline awards bottom bonus progressive. Progressive tiers are funded by a percentage of all wagers. **PAYLINES** 2 8 ADDITIONAL INFORMATION Press to open and close game settings and view game information. Press to access Bet Settings without opening the Menu. **AUTO SPIN** Press to access Auto Spin settings without opening the Menu. SPIN Press to start playing with the current bet settings.
Or, if applicable, press Space Bar to start playing with the current bet settings. Quick Stop: Press again to quick stop the reels. LOBBY Press to return to Lobby. SOUND D E\* Press to enable or disable Sound. SETTINGS Press to access game Settings. BET SETTINGS Press to access Bet Settings. PAYS / HELP Press to view game pay and help information. RECALL Press to view game history. ٠Ō Line wins must occur on adjacent reels, beginning with the leftmost reel. All wins occur on active lines. Wins on multiple active paylines are added together. Only highest winner paid per line. Misuse or malfunction voids all pays and plays. © 2022 Everi Games Inc. All rights reserved. All trademarks are registered trademarks or pending trademarks of Everi in the U.S. and/or other countries.