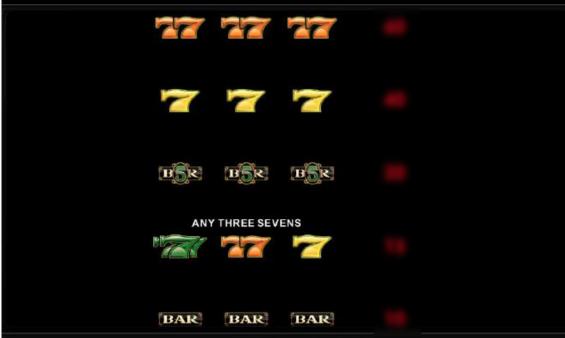

## **BASE GAME PROGRESSIVES**

All pays except progressives are shown in credits.

ANY THREE BARS

ANY THREE SYMBOLS

### PROCRESSIVE INCKROTS

Certain winning combinations award progressive prizes. Progressive triggering symbols must land on active paylines to award progressives. Three Double Jackpot symbols on payline 9 awards the top base game progressive tier. Three Double Jackpot symbols on paylines 1 to 8 awards the middle base game progressive tier. Three 777's on any payline awards the bottom base game progressive tier.

The following three bonus progressives are available only during free spins. Three Double Jackpot symbols on payline 9 awards the top bonus progressive. Three Double Jackpot symbols on paylines 1 to 8 awards the middle bonus progressive. Three 777's on any payline awards bottom bonus progressive. Progressive tiers are funded by a percentage of all wagers. **PAYLINES** 2 8 ADDITIONAL INFORMATION Press to open and close game settings and view game information. Press to access Bet Settings without opening the Menu. **AUTO SPIN** Press to access Auto Spin settings without opening the Menu. SPIN Press to start playing with the current bet settings.
Or, if applicable, press Space Bar to start playing with the current bet settings. Quick Stop: Press again to quick stop the reels. LOBBY Press to return to Lobby. SOUND D E\* Press to enable or disable Sound. SETTINGS Press to access game Settings. BET SETTINGS Press to access Bet Settings. PAYS / HELP Press to view game pay and help information. RECALL Press to view game history. ٠Ō Line wins must occur on adjacent reels, beginning with the leftmost reel. All wins occur on active lines. Wins on multiple active paylines are added together. Only highest winner paid per line. Misuse or malfunction voids all pays and plays. © 2022 Everi Games Inc. All rights reserved. All trademarks are registered trademarks or pending trademarks of Everi in the U.S. and/or other countries.