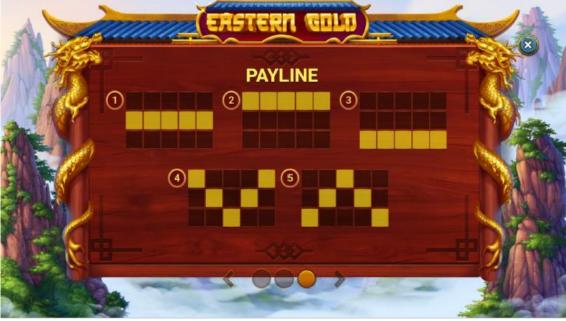

### Eastern Gold

Eastern Gold is a 5 reel, 3 row video slot. The game is played with 5 bet lines (fixed), orientated from left to right, starting from the outermost left The 'BONUS' symbol is a scatter symbol. 3 scatter symbols on reels 1, 3 & 5 will trigger 10 free spins of the bonus game.

Only the highest win is paid per line.

Multiple wins across multiple paylines will be added together.