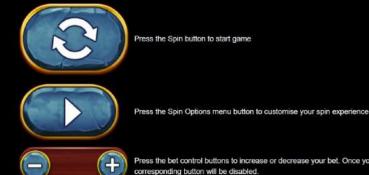

## HOW TO PLAY

Select your bet amount

Press the bet control buttons to increase or decrease your bet. Once you have reached the min/max bet, the corresponding button will be disabled.

|                                                                                                                                                                                                                                       | Press the Menu button to access game settings                                                                           |  |
|---------------------------------------------------------------------------------------------------------------------------------------------------------------------------------------------------------------------------------------|-------------------------------------------------------------------------------------------------------------------------|--|
| ×                                                                                                                                                                                                                                     | Press the return button to return to main game                                                                          |  |
| 555                                                                                                                                                                                                                                   | Press the turbo switch button to cycle between normal & turbo spin speeds                                               |  |
| RETURN TO PLAYER                                                                                                                                                                                                                      |                                                                                                                         |  |
| The overall theoretical return to player is 95%.                                                                                                                                                                                      |                                                                                                                         |  |
|                                                                                                                                                                                                                                       |                                                                                                                         |  |
| KEYBOARD SHORTCUTS<br>'SPACEBAR' and 'ENTER' buttons on the keyboard can be used to start and stop the spin. Pressing and holding these buttons will spin using Super Turbo<br>mode.                                                  |                                                                                                                         |  |
| GAME SETTINGS                                                                                                                                                                                                                         |                                                                                                                         |  |
| Game Sounds - T                                                                                                                                                                                                                       | um the sounds on or off.                                                                                                |  |
| Pay Table - Find o                                                                                                                                                                                                                    | Pay Table - Find out how much each symbol pays out, explanations of the game features, and information on the paylines. |  |
| Game Rules - Op                                                                                                                                                                                                                       | ens the rules of the game.                                                                                              |  |
| auto play                                                                                                                                                                                                                             |                                                                                                                         |  |
| DEMO PLAY                                                                                                                                                                                                                             |                                                                                                                         |  |
| The Operator's Demo Mode games are a sample of the Play for Real version. They play with the exact same rules and random number generator. Demo Mode versions of games allow you to play for 'fun money' that has no financial value. |                                                                                                                         |  |
| GAMING SYSTEM MALFUNCTION                                                                                                                                                                                                             |                                                                                                                         |  |
| The Operator reserves the right to withhold winnings and void wagers if a Player manipulates the games in a fraudulent manner or the Gaming System itself malfunctions.                                                               |                                                                                                                         |  |
| The definition of such a malfunction extends to an error in the published odds or pay tables, or a game not working in accordance with its published rules.                                                                           |                                                                                                                         |  |