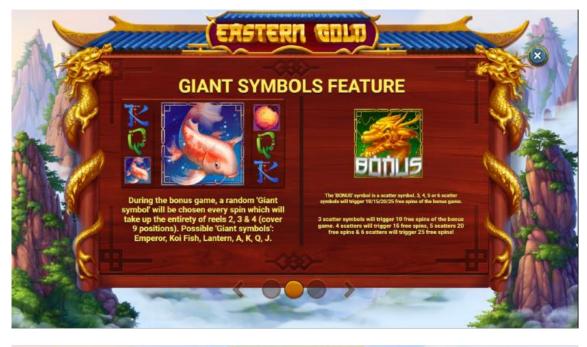

### BONUS

During the bonus game, a random 'Giant symbol' will be chosen every spin which will take up the entirety of reels 2, 3 & 4 (cover 9 positions). Possible 'Giant symbols': Emperor, Koi Fish, Lantern, A, K, Q, J.

### Eastern Gold

Eastern Gold is a 5 reel, 3 row video slot. The game is played with 5 bet lines (fixed), orientated from left to right, starting from the outermost left The 'BONUS' symbol is a scatter symbol. 3 scatter symbols on reels 1, 3 & 5 will trigger 10 free spins of the bonus game.