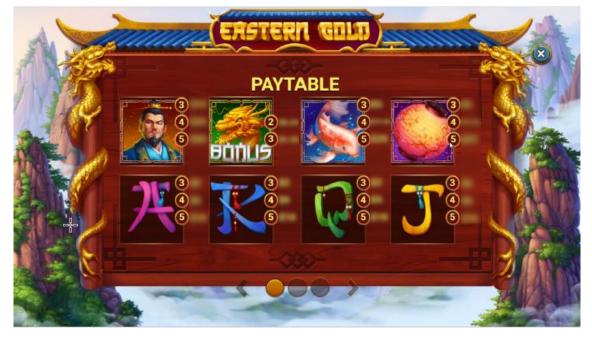

### Eastern Gold

Eastern Gold is a 5 reel, 3 row video slot. The game is played with 5 bet lines (fixed), orientated from left to right, starting from the outermost left The 'BONUS' symbol is a scatter symbol. 3 scatter symbols on reels 1, 3 & 5 will trigger 10 free spins of the bonus game.

Only the highest win is paid per line.

Multiple wins across multiple paylines will be added together.