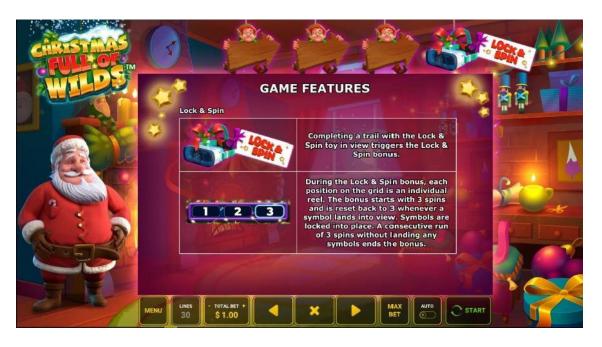

## **GAME FEATURES** Trail and Wins Each winning drop lights a trail position. A drop with no win clears the trail. If all the positions are fit, the current toy award will be awarded. When a new game starts it's possible for the trail length to change. The two, and the maximum trail position possible is five. Any varning combinations are awarded, winning symbols explode and new sy-continues until no wins are in view. The trail is not present during modifiers. Wild Gun Santa shoots at the reels, causing a number of Wilds to appear. Once the Wilds have finished being added, any wins are paid. The bonus cent repeat. Wild Drone Santa controls a drone that adds a random number of Wilds to the reels whilst they are spinn complete, the reels stop and any wins are paid. The bonus can repeat. Wild Phone Santa spins regular symbols through a phone before stopping on one. Symbols on the reels m symbol are replaced with Wilds and any wins are paid. The bonus can repeat. Wild Camera Santa takes a photograph with his comera. This appears on the reels and can reveal a Colossal Wild of eithe 2x2, 3x3 or 4x4. Any wins are then paid. The bonus can repeat. Lock & Spin Completing a trail with the Lock & Spin toy in view triggers the Lock & Spin bonus. During the Lock & Spin bonus, each position on the grid is an individual red. The bonus starts with 3 spins and is reset back to 3 wherever a symbol lands into view. Symbols are locked into place. A consecutive run of 3 spins without landing any symbols ends the bonus. Symbols an aliable in the Lock & Spin bonus are Blue Bauble, Green Bauble, Red Bauble and Golden Present. Every bouble symbol in view arraids a cash value at the end of the bonus. Every Golden Present symbol in view avords one of the four Wild by modifiers. Any wins achieved in a modifier are added at the end of the Lock & Spin bonus. Green Bauble values are x1.5, x2, x2.5, x3, x3.5, x4, x4.5. All bauble values multiply the Total **B**et. At the end of the Lock & Spin borus, all bauble and Golden Present wins are added together and peid. If a full grid is achieved, an extra 1000x Total Bet is awarded. Gambling