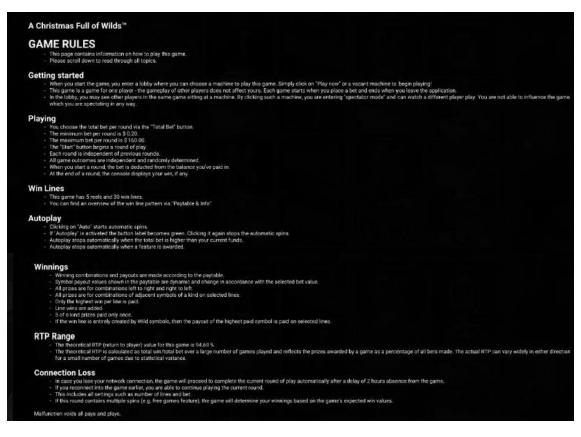

The prizes are paid in accordance with the payout table available on the game interface.

Any game in progress for more than 2 hours will be completed and the corresponding prize, if any, will be deposited into the account.

## **GAME FEATURES** Trail and Wins Each winning drop lights a trail position. A drop with no win clears the trail. If all the positions are fit, the current toy award will be awarded. When a new game starts it's possible for the trail length to change. The two, and the maximum trail position possible is five. Any varning combinations are awarded, winning symbols explode and new sy-continues until no wins are in view. The trail is not present during modifiers. Wild Gun Santa shoots at the reels, causing a number of Wilds to appear. Once the Wilds have finished being added, any wins are paid. The bonus cent repeat. Wild Drone Santa controls a drone that adds a random number of Wilds to the reels whilst they are spinn complete, the reels stop and any wins are paid. The bonus can repeat. Wild Phone Santa spins regular symbols through a phone before stopping on one. Symbols on the reels m symbol are replaced with Wilds and any wins are paid. The bonus can repeat. Wild Camera Santa takes a photograph with his comera. This appears on the reels and can reveal a Colossal Wild of eithe 2x2, 3x3 or 4x4. Any wins are then paid. The bonus can repeat. Lock & Spin Completing a trail with the Lock & Spin toy in view triggers the Lock & Spin bonus. During the Lock & Spin bonus, each position on the grid is an individual red. The bonus starts with 3 spins and is reset back to 3 wherever a symbol lands into view. Symbols are locked into place. A consecutive run of 3 spins without landing any symbols ends the bonus. Symbols an aliable in the Lock & Spin bonus are Blue Bauble, Green Bauble, Red Bauble and Golden Present. Every bouble symbol in view arraids a cash value at the end of the bonus. Every Golden Present symbol in view avords one of the four Wild by modifiers. Any wins achieved in a modifier are added at the end of the Lock & Spin bonus. Green Bauble values are x1.5, x2, x2.5, x3, x3.5, x4, x4.5. All bauble values multiply the Total **B**et. At the end of the Lock & Spin borus, all bauble and Golden Present wins are added together and peid. If a full grid is achieved, an extra 1000x Total Bet is awarded. Gambling

- ring autoplay, gamb of a Lock & Spin bo that coincide with

| SYMBOLS Regular Symbols                                                                                                                               |                                                                |                                                |
|-------------------------------------------------------------------------------------------------------------------------------------------------------|----------------------------------------------------------------|------------------------------------------------|
|                                                                                                                                                       |                                                                | - A Christmas Full of Wilds                    |
|                                                                                                                                                       |                                                                | - Sente Claus                                  |
|                                                                                                                                                       | 10 mm                                                          | - Mrs. Claus                                   |
|                                                                                                                                                       |                                                                |                                                |
|                                                                                                                                                       |                                                                | - Sels                                         |
|                                                                                                                                                       |                                                                | - Crackers                                     |
|                                                                                                                                                       |                                                                | - Ace                                          |
|                                                                                                                                                       | K                                                              | - King                                         |
|                                                                                                                                                       | Q                                                              | - Queen                                        |
| - Wins start from the leftmost                                                                                                                        | and columnst reels and are for combinations on adjacent reels. | - Jack                                         |
| - Wins start from the leftmost and rightmost teels and are for combinations on adjacent reels All prizes are for combinations of a kind.  Wild Symbol |                                                                |                                                |
|                                                                                                                                                       | ينين المالية                                                   | - Wild symbol substitutes all regular symbols. |
| Lock & Spin Symbols                                                                                                                                   | Ca                                                             |                                                |
|                                                                                                                                                       |                                                                | - Blue Bouble                                  |
|                                                                                                                                                       |                                                                | - Green Bauble                                 |
|                                                                                                                                                       |                                                                | - Red Bauble                                   |
|                                                                                                                                                       |                                                                | - Golden Present                               |
| 8                                                                                                                                                     |                                                                |                                                |