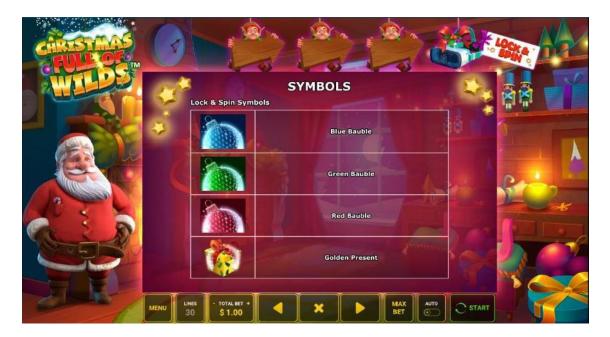

- ring autoplay, gamb of a Lock & Spin bo that coincide with

| SYMBOLS Regular Symbols                                                                                                                               |                                                                |                                                |
|-------------------------------------------------------------------------------------------------------------------------------------------------------|----------------------------------------------------------------|------------------------------------------------|
|                                                                                                                                                       |                                                                | - A Christmas Full of Wilds                    |
|                                                                                                                                                       |                                                                | - Sente Claus                                  |
|                                                                                                                                                       | 10 mm                                                          | - Mrs. Claus                                   |
|                                                                                                                                                       |                                                                |                                                |
|                                                                                                                                                       |                                                                | - Sels                                         |
|                                                                                                                                                       |                                                                | - Crackers                                     |
|                                                                                                                                                       |                                                                | - Ace                                          |
|                                                                                                                                                       | K                                                              | - King                                         |
|                                                                                                                                                       | Q                                                              | - Queen                                        |
| - Wins start from the leftmost                                                                                                                        | and columnst reels and are for combinations on adjacent reels. | - Jack                                         |
| - Wins start from the leftmost and rightmost teels and are for combinations on adjacent reels All prizes are for combinations of a kind.  Wild Symbol |                                                                |                                                |
|                                                                                                                                                       | ينين المالية                                                   | - Wild symbol substitutes all regular symbols. |
| Lock & Spin Symbols                                                                                                                                   | Ca                                                             |                                                |
|                                                                                                                                                       |                                                                | - Blue Bouble                                  |
|                                                                                                                                                       |                                                                | - Green Bauble                                 |
|                                                                                                                                                       |                                                                | - Red Bauble                                   |
|                                                                                                                                                       |                                                                | - Golden Present                               |
| 8                                                                                                                                                     |                                                                |                                                |