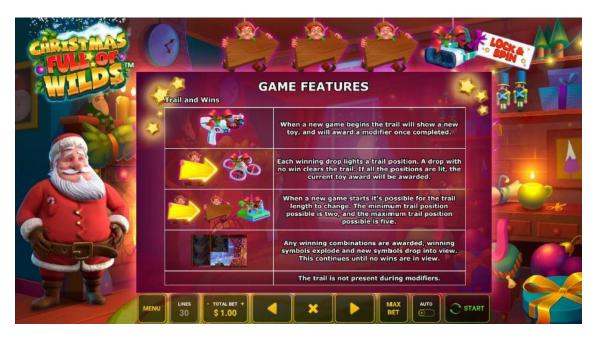

## **GAME FEATURES** Trail and Wins Each winning drop lights a trail position. A drop with no win clears the trail. If all the positions are fit, the current toy award will be awarded. When a new game starts it's possible for the trail length to change. The two, and the maximum trail position possible is five. Any varning combinations are awarded, winning symbols explode and new sy-continues until no wins are in view. The trail is not present during modifiers. Wild Gun Santa shoots at the reels, causing a number of Wilds to appear. Once the Wilds have finished being added, any wins are paid. The bonus cent repeat. Wild Drone Santa controls a drone that adds a random number of Wilds to the reels whilst they are spinn complete, the reels stop and any wins are paid. The bonus can repeat. Wild Phone Santa spins regular symbols through a phone before stopping on one. Symbols on the reels m symbol are replaced with Wilds and any wins are paid. The bonus can repeat. Wild Camera Santa takes a photograph with his comera. This appears on the reels and can reveal a Colossal Wild of eithe 2x2, 3x3 or 4x4. Any wins are then paid. The bonus can repeat. Lock & Spin Completing a trail with the Lock & Spin toy in view triggers the Lock & Spin bonus. During the Lock & Spin bonus, each position on the grid is an individual red. The bonus starts with 3 spins and is reset back to 3 wherever a symbol lands into view. Symbols are locked into place. A consecutive run of 3 spins without landing any symbols ends the bonus. Symbols an aliable in the Lock & Spin bonus are Blue Bauble, Green Bauble, Red Bauble and Golden Present. Every bouble symbol in view arraids a cash value at the end of the bonus. Every Golden Present symbol in view avords one of the four Wild by modifiers. Any wins achieved in a modifier are added at the end of the Lock & Spin bonus. Green Bauble values are x1.5, x2, x2.5, x3, x3.5, x4, x4.5. All bauble values multiply the Total **B**et. At the end of the Lock & Spin borus, all bauble and Golden Present wins are added together and peid. If a full grid is achieved, an extra 1000x Total Bet is awarded. Gambling