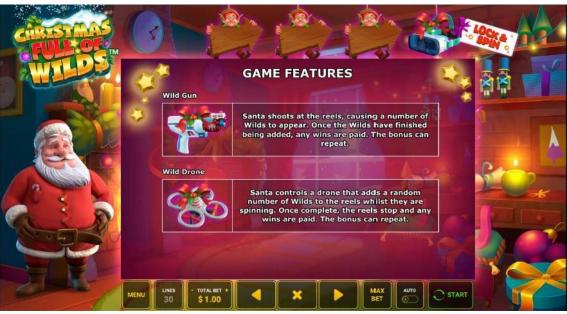

## **GAME FEATURES** Trail and Wins Each winning drop lights a trail position. A drop with no win clears the trail. If all the positions are fit, the current toy award will be awarded. When a new game starts it's possible for the trail length to change. The two, and the maximum trail position possible is five. Any varning combinations are awarded, winning symbols explode and new sy-continues until no wins are in view. The trail is not present during modifiers. Wild Gun Santa shoots at the reels, causing a number of Wilds to appear. Once the Wilds have finished being added, any wins are paid. The bonus cent repeat. Wild Drone Santa controls a drone that adds a random number of Wilds to the reels whilst they are spinn complete, the reels stop and any wins are paid. The bonus can repeat. Wild Phone Santa spins regular symbols through a phone before stopping on one. Symbols on the reels m symbol are replaced with Wilds and any wins are paid. The bonus can repeat. Wild Camera Santa takes a photograph with his comera. This appears on the reels and can reveal a Colossal Wild of eithe 2x2, 3x3 or 4x4. Any wins are then paid. The bonus can repeat. Lock & Spin Completing a trail with the Lock & Spin toy in view triggers the Lock & Spin bonus. During the Lock & Spin bonus, each position on the grid is an individual red. The bonus starts with 3 spins and is reset back to 3 wherever a symbol lands into view. Symbols are locked into place. A consecutive run of 3 spins without landing any symbols ends the bonus. Symbols an aliable in the Lock & Spin bonus are Blue Bauble, Green Bauble, Red Bauble and Golden Present. Every bouble symbol in view arraids a cash value at the end of the bonus. Every Golden Present symbol in view avords one of the four Wild by modifiers. Any wins achieved in a modifier are added at the end of the Lock & Spin bonus. Green Bauble values are x1.5, x2, x2.5, x3, x3.5, x4, x4.5. All bauble values multiply the Total **B**et. At the end of the Lock & Spin borus, all bauble and Golden Present wins are added together and peid. If a full grid is achieved, an extra 1000x Total Bet is awarded. Gambling