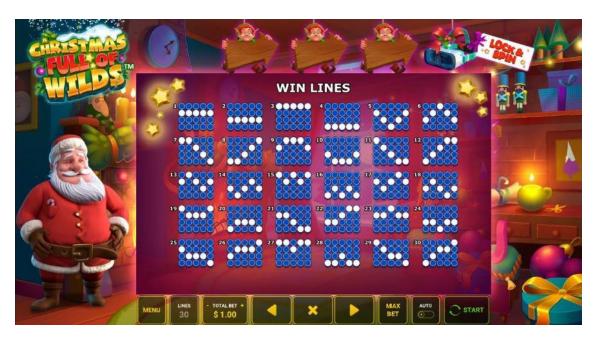

- ring autoplay, gamb of a Lock & Spin bo that coincide with

| SYMBOLS Regular Symbols                                                                                                                               |                                                                |                                                |
|-------------------------------------------------------------------------------------------------------------------------------------------------------|----------------------------------------------------------------|------------------------------------------------|
|                                                                                                                                                       |                                                                | - A Christmas Full of Wilds                    |
|                                                                                                                                                       |                                                                | - Sente Claus                                  |
|                                                                                                                                                       | 10 mm                                                          | - Mrs. Claus                                   |
|                                                                                                                                                       |                                                                |                                                |
|                                                                                                                                                       |                                                                | - Sels                                         |
|                                                                                                                                                       |                                                                | - Crackers                                     |
|                                                                                                                                                       |                                                                | - Ace                                          |
|                                                                                                                                                       | K                                                              | - King                                         |
|                                                                                                                                                       | Q                                                              | - Queen                                        |
| - Wins start from the leftmost                                                                                                                        | and columnst reels and are for combinations on adjacent reels. | - Jack                                         |
| - Wins start from the leftmost and rightmost teels and are for combinations on adjacent reels All prizes are for combinations of a kind.  Wild Symbol |                                                                |                                                |
|                                                                                                                                                       | ينين المالية                                                   | - Wild symbol substitutes all regular symbols. |
| Lock & Spin Symbols                                                                                                                                   | Ca                                                             |                                                |
|                                                                                                                                                       |                                                                | - Blue Bouble                                  |
|                                                                                                                                                       |                                                                | - Green Bauble                                 |
|                                                                                                                                                       |                                                                | - Red Bauble                                   |
|                                                                                                                                                       |                                                                | - Golden Present                               |
| 8                                                                                                                                                     |                                                                |                                                |