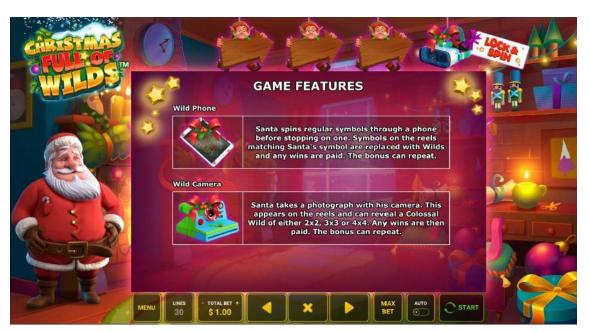

## **GAME FEATURES** Trail and Wins Each winning drop lights a trail position. A drop with no win clears the trail. If all the positions are fit, the current toy award will be awarded. When a new game starts it's possible for the trail length to change. The two, and the maximum trail position possible is five. Any varning combinations are awarded, winning symbols explode and new sy-continues until no wins are in view. The trail is not present during modifiers. Wild Gun Santa shoots at the reels, causing a number of Wilds to appear. Once the Wilds have finished being added, any wins are paid. The bonus cent repeat. Wild Drone Santa controls a drone that adds a random number of Wilds to the reels whilst they are spinn complete, the reels stop and any wins are paid. The bonus can repeat. Wild Phone Santa spins regular symbols through a phone before stopping on one. Symbols on the reels m symbol are replaced with Wilds and any wins are paid. The bonus can repeat. Wild Camera Santa takes a photograph with his comera. This appears on the reels and can reveal a Colossal Wild of eithe 2x2, 3x3 or 4x4. Any wins are then paid. The bonus can repeat. Lock & Spin Completing a trail with the Lock & Spin toy in view triggers the Lock & Spin bonus. During the Lock & Spin bonus, each position on the grid is an individual red. The bonus starts with 3 spins and is reset back to 3 wherever a symbol lands into view. Symbols are locked into place. A consecutive run of 3 spins without landing any symbols ends the bonus. Symbols an aliable in the Lock & Spin bonus are Blue Bauble, Green Bauble, Red Bauble and Golden Present. Every bouble symbol in view arraids a cash value at the end of the bonus. Every Golden Present symbol in view avords one of the four Wild by modifiers. Any wins achieved in a modifier are added at the end of the Lock & Spin bonus. Green Bauble values are x1.5, x2, x2.5, x3, x3.5, x4, x4.5. All bauble values multiply the Total **B**et. At the end of the Lock & Spin borus, all bauble and Golden Present wins are added together and peid. If a full grid is achieved, an extra 1000x Total Bet is awarded. Gambling