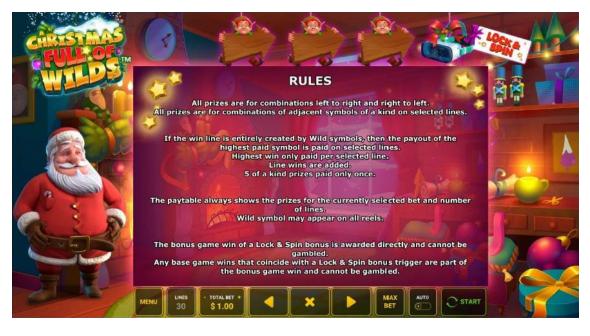

The prizes are paid in accordance with the payout table available on the game interface.

Any game in progress for more than 2 hours will be completed and the corresponding prize, if any, will be deposited into the account.

## **GAME FEATURES** Trail and Wins Each winning drop lights a trail position. A drop with no win clears the trail. If all the positions are fit, the current toy award will be awarded. When a new game starts it's possible for the trail length to change. The two, and the maximum trail position possible is five. Any varning combinations are awarded, winning symbols explode and new sy-continues until no wins are in view. The trail is not present during modifiers. Wild Gun Santa shoots at the reels, causing a number of Wilds to appear. Once the Wilds have finished being added, any wins are paid. The bonus cent repeat. Wild Drone Santa controls a drone that adds a random number of Wilds to the reels whilst they are spinn complete, the reels stop and any wins are paid. The bonus can repeat. Wild Phone Santa spins regular symbols through a phone before stopping on one. Symbols on the reels m symbol are replaced with Wilds and any wins are paid. The bonus can repeat. Wild Camera Santa takes a photograph with his comera. This appears on the reels and can reveal a Colossal Wild of eithe 2x2, 3x3 or 4x4. Any wins are then paid. The bonus can repeat. Lock & Spin Completing a trail with the Lock & Spin toy in view triggers the Lock & Spin bonus. During the Lock & Spin bonus, each position on the grid is an individual red. The bonus starts with 3 spins and is reset back to 3 wherever a symbol lands into view. Symbols are locked into place. A consecutive run of 3 spins without landing any symbols ends the bonus. Symbols an aliable in the Lock & Spin bonus are Blue Bauble, Green Bauble, Red Bauble and Golden Present. Every bouble symbol in view arraids a cash value at the end of the bonus. Every Golden Present symbol in view avords one of the four Wild by modifiers. Any wins achieved in a modifier are added at the end of the Lock & Spin bonus. Green Bauble values are x1.5, x2, x2.5, x3, x3.5, x4, x4.5. All bauble values multiply the Total **B**et. At the end of the Lock & Spin borus, all bauble and Golden Present wins are added together and peid. If a full grid is achieved, an extra 1000x Total Bet is awarded. Gambling