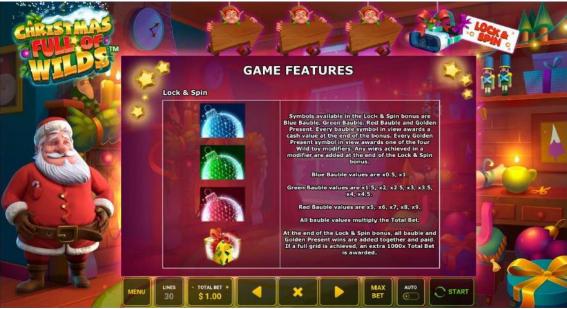

## **GAME FEATURES** Trail and Wins Each winning drop lights a trail position. A drop with no win clears the trail. If all the positions are fit, the current toy award will be awarded. When a new game starts it's possible for the trail length to change. The two, and the maximum trail position possible is five. Any varning combinations are awarded, winning symbols explode and new sy-continues until no wins are in view. The trail is not present during modifiers. Wild Gun Santa shoots at the reels, causing a number of Wilds to appear. Once the Wilds have finished being added, any wins are paid. The bonus cent repeat. Wild Drone Santa controls a drone that adds a random number of Wilds to the reels whilst they are spinn complete, the reels stop and any wins are paid. The bonus can repeat. Wild Phone Santa spins regular symbols through a phone before stopping on one. Symbols on the reels m symbol are replaced with Wilds and any wins are paid. The bonus can repeat. Wild Camera Santa takes a photograph with his comera. This appears on the reels and can reveal a Colossal Wild of eithe 2x2, 3x3 or 4x4. Any wins are then paid. The bonus can repeat. Lock & Spin Completing a trail with the Lock & Spin toy in view triggers the Lock & Spin bonus. During the Lock & Spin bonus, each position on the grid is an individual red. The bonus starts with 3 spins and is reset back to 3 wherever a symbol lands into view. Symbols are locked into place. A consecutive run of 3 spins without landing any symbols ends the bonus. Symbols an aliable in the Lock & Spin bonus are Blue Bauble, Green Bauble, Red Bauble and Golden Present. Every bouble symbol in view arraids a cash value at the end of the bonus. Every Golden Present symbol in view avords one of the four Wild by modifiers. Any wins achieved in a modifier are added at the end of the Lock & Spin bonus. Green Bauble values are x1.5, x2, x2.5, x3, x3.5, x4, x4.5. All bauble values multiply the Total **B**et. At the end of the Lock & Spin borus, all bauble and Golden Present wins are added together and peid. If a full grid is achieved, an extra 1000x Total Bet is awarded. Gambling