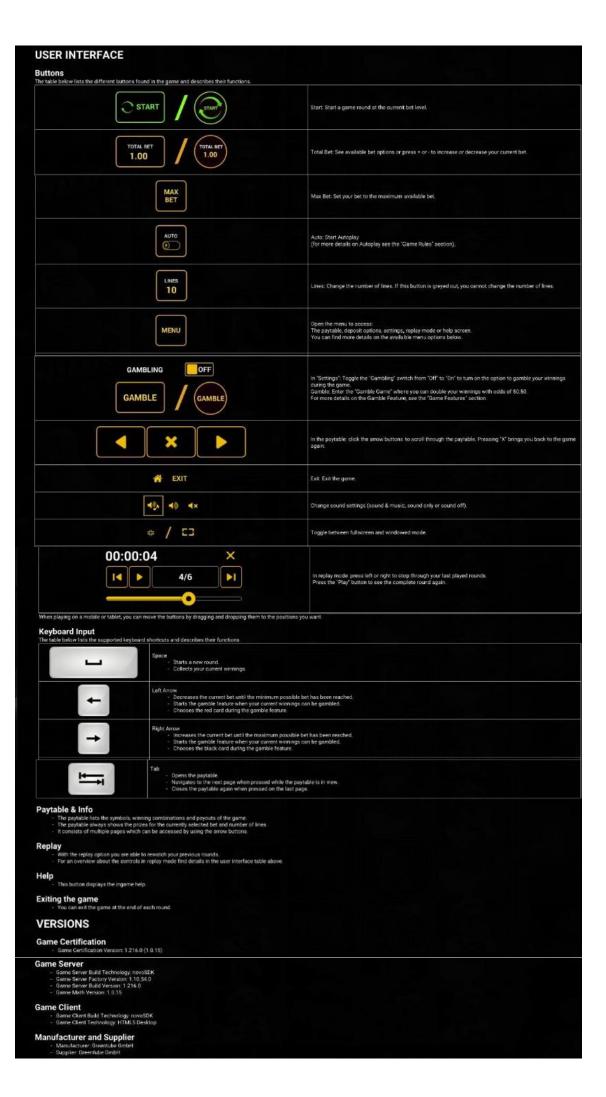

|                                                                | - Red Bauble                                   |
|                                                                                                                                                       |                                                                | - Golden Present                               |
| 8                                                                                                                                                     |                                                                |                                                |