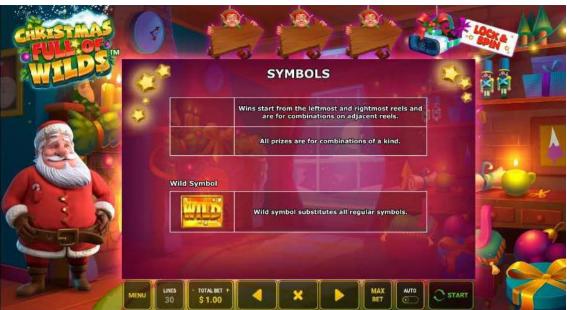

- ring autoplay, gamb of a Lock & Spin bo that coincide with

| SYMBOLS Regular Symbols                                                                                                                               |                                                                |                                                |
|-------------------------------------------------------------------------------------------------------------------------------------------------------|----------------------------------------------------------------|------------------------------------------------|
|                                                                                                                                                       |                                                                | - A Christmas Full of Wilds                    |
|                                                                                                                                                       |                                                                | - Sente Claus                                  |
|                                                                                                                                                       | 10 mm                                                          | - Mrs. Claus                                   |
|                                                                                                                                                       |                                                                |                                                |
|                                                                                                                                                       |                                                                | - Sels                                         |
|                                                                                                                                                       |                                                                | - Crackers                                     |
|                                                                                                                                                       |                                                                | - Ace                                          |
|                                                                                                                                                       | K                                                              | - King                                         |
|                                                                                                                                                       | Q                                                              | - Queen                                        |
| - Wins start from the leftmost                                                                                                                        | and columnst reels and are for combinations on adjacent reels. | - Jack                                         |
| - Wins start from the leftmost and rightmost teels and are for combinations on adjacent reels All prizes are for combinations of a kind.  Wild Symbol |                                                                |                                                |
|                                                                                                                                                       | ينين المالية                                                   | - Wild symbol substitutes all regular symbols. |
| Lock & Spin Symbols                                                                                                                                   | Ca                                                             |                                                |
|                                                                                                                                                       |                                                                | - Blue Bouble                                  |
|                                                                                                                                                       |                                                                | - Green Bauble                                 |
|                                                                                                                                                       |                                                                | - Red Bauble                                   |
|                                                                                                                                                       |                                                                | - Golden Present                               |
| 8                                                                                                                                                     |                                                                |                                                |