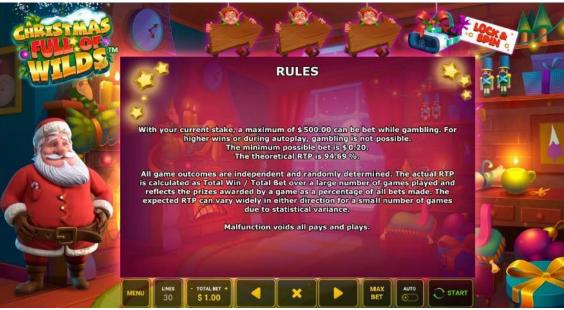

The prizes are paid in accordance with the payout table available on the game interface.

Any game in progress for more than 2 hours will be completed and the corresponding prize, if any, will be deposited into the account.

## **GAME FEATURES** Trail and Wins Each winning drop lights a trail position. A drop with no win clears the trail. If all the positions are fit, the current toy award will be awarded. When a new game starts it's possible for the trail length to change. The two, and the maximum trail position possible is five. Any varning combinations are awarded, winning symbols explode and new sy-continues until no wins are in view. The trail is not present during modifiers. Wild Gun Santa shoots at the reels, causing a number of Wilds to appear. Once the Wilds have finished being added, any wins are paid. The bonus cent repeat. Wild Drone Santa controls a drone that adds a random number of Wilds to the reels whilst they are spinn complete, the reels stop and any wins are paid. The bonus can repeat. Wild Phone Santa spins regular symbols through a phone before stopping on one. Symbols on the reels m symbol are replaced with Wilds and any wins are paid. The bonus can repeat. Wild Camera Santa takes a photograph with his comera. This appears on the reels and can reveal a Colossal Wild of eithe 2x2, 3x3 or 4x4. Any wins are then paid. The bonus can repeat. Lock & Spin Completing a trail with the Lock & Spin toy in view triggers the Lock & Spin bonus. During the Lock & Spin bonus, each position on the grid is an individual red. The bonus starts with 3 spins and is reset back to 3 wherever a symbol lands into view. Symbols are locked into place. A consecutive run of 3 spins without landing any symbols ends the bonus. Symbols an aliable in the Lock & Spin bonus are Blue Bauble, Green Bauble, Red Bauble and Golden Present. Every bouble symbol in view arraids a cash value at the end of the bonus. Every Golden Present symbol in view avords one of the four Wild by modifiers. Any wins achieved in a modifier are added at the end of the Lock & Spin bonus. Green Bauble values are x1.5, x2, x2.5, x3, x3.5, x4, x4.5. All bauble values multiply the Total **B**et. At the end of the Lock & Spin borus, all bauble and Golden Present wins are added together and peid. If a full grid is achieved, an extra 1000x Total Bet is awarded. Gambling