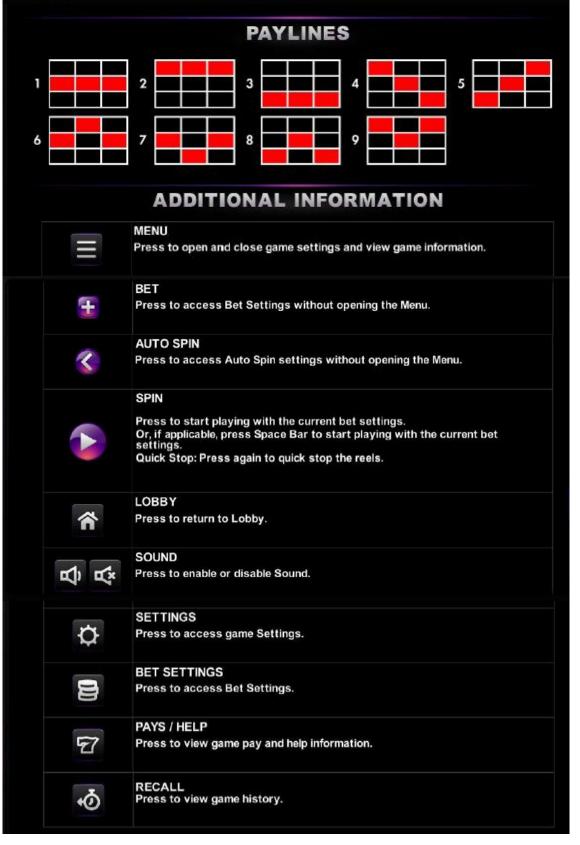

## Game will automatically complete after 24 - 48 hours if left in a feature.

- Line wins must occur on adjacent reels, beginning with the leftmost reel.
- All wins occur on active lines.
- Wins on multiple active paylines are added together.
- Only highest winner paid per line.
- Misuse or malfunction voids all pays and plays.
- @ 2022 Everi Games Inc. All rights reserved. All trademarks are registered trademarks or pending trademarks of Everi in the U.S. and/or other countries.