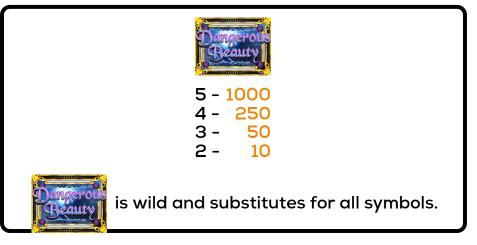

## BONUS : PAY TABLES

ALL CREDIT WINS ARE SHOWN WITHOUT ANY BET MODIFIERS.

#### BONUS : WILD

ALL CREDIT WINS ARE SHOWN WITHOUT ANY BET MODIFIERS.