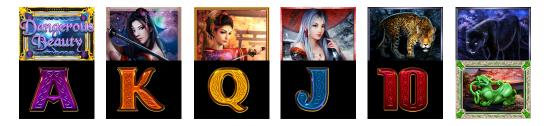

HOUT ANY BET MODIFIERS.

## BONUS : FREE GAMES BONUS RULES

Different reels are used during the Free Games Bonus.

Free games are automatically played on the same lines at the same bet as the game

that initiated the Free Games Bonus.

Additional free games cannot be awarded during the Free Games Bonus.

The Free Games Bonus ends when 0 free games remain.

## BONUS: SUPER STACKS FEATURE

The reels contain stacks of symbols that transform into one of the following symbols

at the start of each game:



All stacked symbol positions on a reel transform to the same symbol.





ALL CREDIT WINS ARE SHOWN WITHOUT ANY BET MODIFIERS.

BASE : WILD



## **BASE : SUPER STACKS FEATURE**

The reels contain stacks of symbols that transform into one of the following symbols

at the start of each game:



All stacked symbol positions on a reel transform to the same symbol.







#### **GENERAL INFO : LINE PAY RULES**

Line wins must appear on played lines.

Line win symbols must appear on adjacent reels, beginning with the leftmost reel.

Only the highest win is paid on each line.

Line wins are multiplied by the bet per line.

Scatter symbols award in any position on the reels.

Wins are shown in credits unless marked as currency.

Values displayed in the Help Screens have not been pre-multiplied, except where stated.

Wins subject to verification.

The prizes are paid in accordance with the payout table available on the game interface.

Malfunction voids all pays and plays.

#### GENERAL INFO : RETURN TO PLAYER

Stopping the spin animation using the spin or stop button will have no eff