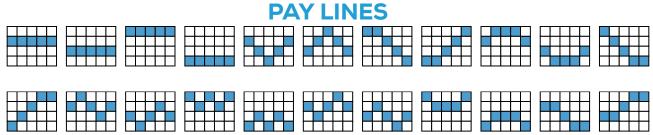

#### **GENERAL INFO : LINE PAY RULES**

Line wins must appear on played lines.

Line win symbols must appear on adjacent reels, beginning with the leftmost reel.

Only the highest win is paid on each line.

Line wins are multiplied by the bet per line.