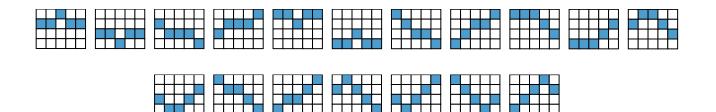

#### **GENERAL INFO : LINE PAY RULES**

Line wins must appear on played lines.

Line win symbols must appear on adjacent reels, beginning with the leftmost reel.

Only the highest win is paid on each line.

Line wins are multiplied by the bet per line.