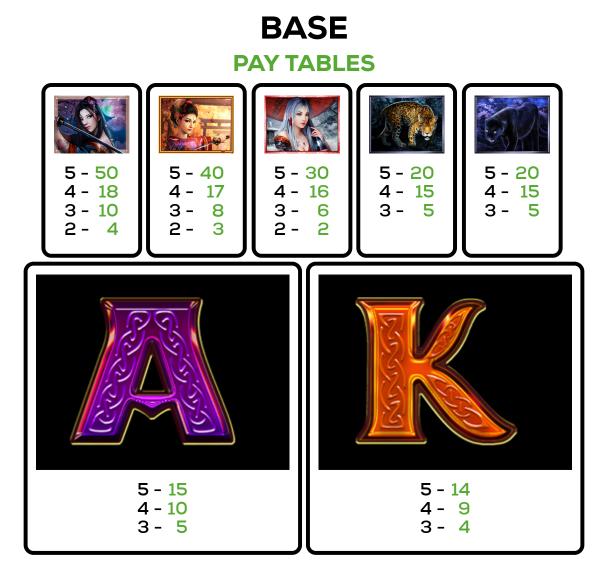

s Bonus.

Awards 7 free games.



appears only on reels 2, 3, and 4.

is a scatter symbol.

## BONUS : PAY TABLES





ALL CREDIT WINS ARE SHOWN WITHOUT ANY BET MODIFIERS.

#### BONUS : WILD



ALL CREDIT WINS ARE SHOWN WITHOUT ANY BET MODIFIERS.

## BONUS : FREE GAMES BONUS RULES

Different reels are used during the Free Games Bonus.

Free games are automatically played on the same lines at the same bet as the game

that initiated the Free Games Bonus.

Additional free games cannot be awarded during the Free Games Bonus.

The Free Games Bonus ends when 0 free games remain.

## BONUS: SUPER STACKS FEATURE

The reels contain stacks of symbols that transform into one of the following symbols

at the start of each game:



All stacked symbol positions on a reel transform to the same symbol.





ALL CREDIT WINS ARE SHOWN WITHOUT ANY BET MODIFIERS.

BASE : WILD



## **BASE : SUPER STACKS FEATURE**

The reels contain stacks of symbols that transform into one of the following symbols

at the start of each game:



All stacked symbol positions on a reel transform to the same symbol.







#### **GENERAL INFO : LINE PAY RULES**

Line wins must appear on played lines.

Line win symbols must appear on adjacent reels, beginning with the leftmost reel.

Only the highest win is paid on each line.

Line wins are multiplied by the bet per line.

Scatter symbols award in any position on the reels.

Wins are shown in credits unless marked as currency.

Values displayed in the Help Screens have not been pre-multiplied, except where stated.

Wins subject to verification.

The prizes are pai