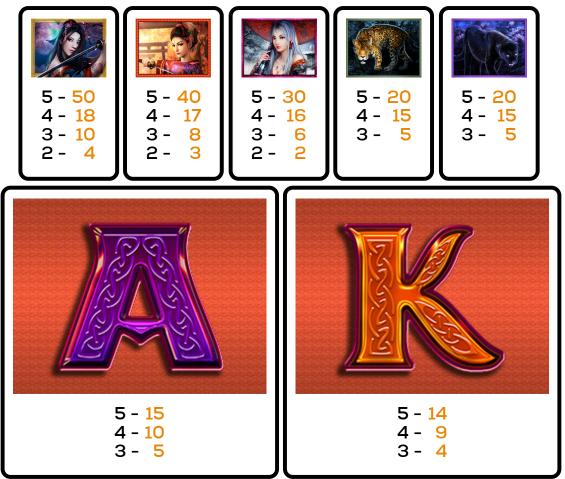

# DANGEROUS BEAUTY

## BONUS

### **FREE GAMES BONUS INITIATION**



appearing in all positions on reels 2, 3, and 4 starts the Free Games Bonus.

Awards 7 free games.



appears only on reels 2, 3, and 4.

is a scatter symbol.

## BONUS : PAY TABLES





ALL CREDIT WINS ARE SHOWN WITHOUT ANY BET MODIFIERS.

#### BONUS : WILD



ALL CREDIT WINS ARE SHOWN WITHOUT ANY BET MODIFIERS.

## BONUS : FREE GAMES BONUS RULES

Different reels are used during the Free Games Bonus.

Free games are automatically played on the same lines at the same bet as the game

that initiated the Free Games Bonus.

Additional free games cannot be awarded during the Free Games Bonus.

The Free Games Bonus ends when 0 free games remain.

## BONUS: SUPER STACKS FEATURE

The reels contain stacks of symbols that transform into one of the following symbols

at the start of each game:



All stacked symbol positions on a reel transform to the same symbol.





ALL CREDIT WINS ARE SHOWN WITHOUT ANY BET MODIFIERS.

BASE : WILD



## **BASE : SUPER STACKS FEATURE**

The re