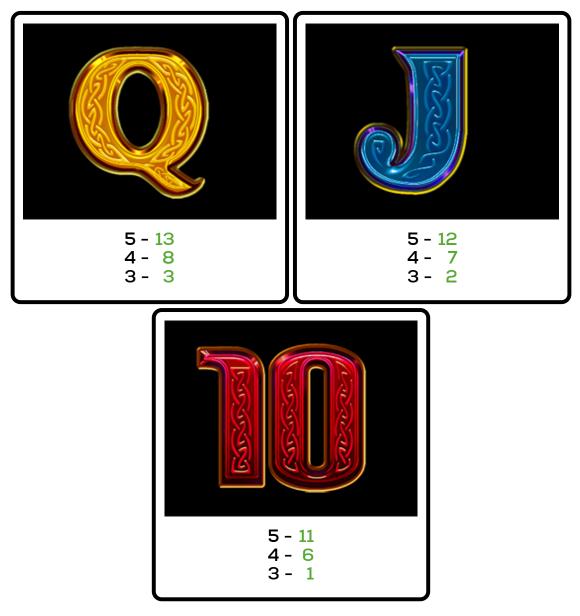

Bonus.

Awards 7 free games.



appears only on reels 2, 3, and 4.

is a scatter symbol.

## BONUS : PAY TABLES





ALL CREDIT WINS ARE SHOWN WITHOUT ANY BET MODIFIERS.

#### BONUS : WILD



ALL CREDIT WINS ARE SHOWN WITHOUT ANY BET MODIFIERS.

## BONUS : FREE GAMES BONUS RULES

Different reels are used during the Free Games Bonus.

Free games are automatically played on the same lines at the same bet as the game

that initiated the Free Games Bonus.

Additional free games cannot be awarded during the Free Games Bonus.

The Free Games Bonus ends when 0 free games remain.

## BONUS: SUPER STACKS FEATURE

The reels contain stacks of symbols that transform into one of the following symbols

at the start of each game:



All stacked symbol positions on a reel transform to the same symbol.





ALL CREDIT WINS ARE SHOWN WITHOUT ANY BET MODIFIERS.

BASE : WILD



## **BASE : SUPER STACKS FEATURE**

The reels contain stacks of symbols that transform into one of the following symbols

at the start of each game:



All stacked symbol positions on a reel transform to the same symbol.







#### **GENERAL INFO : LINE PAY RULES**

Line wins must appear on played lines.

Line win symbols must appear on adjacent reels, beginning with the leftmost reel.

Only the highest win is paid on each line.

Line wins are multiplied by the bet per line.

Scatter symbols award in any position on the reels.

Wins are shown in credits unless marked as currency.

Values displayed in the Help Screens have not been pre-multiplied, except where stated.

Wins subject to verification.

The prizes are paid