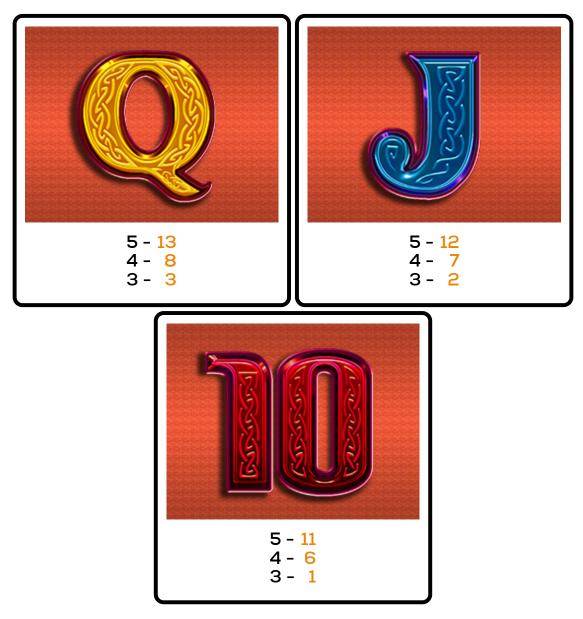

# DANGEROUS BEAUTY

## BONUS

### **FREE GAMES BONUS INITIATION**



appearing in all positions on reels 2, 3, and 4 starts the Free Games Bonus.

Awards 7 free games.



appears only on reels 2, 3, and 4.

is a scatter symbol.

## BONUS : PAY TABLES





ALL CREDIT WINS ARE SHOWN WITHOUT ANY BET MODIFIERS.

#### BONUS : WILD



ALL CREDIT WINS ARE SHOWN WITHOUT ANY BET MODIFIERS.

## BONUS : FREE GAMES BONUS RULES

Different reels are used during the Free Games Bonus.

Free games are automatically played on the same lines at the same bet as the game

that initiated the Free Games Bonus.

Additional free games cannot be awarded during the Free Games Bonus.

The Free Games Bonus ends when 0 free games remain.

## BONUS: SUPER STACKS FEATURE

The reels contain stacks of symbols that transform into one of the following symbols

at the start of each game:



All stacked symbol positions on a reel transform to the same symbol.





ALL CREDIT WINS ARE SHOWN WITHOUT ANY BET MODIFIERS.

BASE : WILD



## **BASE : SUPER STACKS FEATURE**

The reel