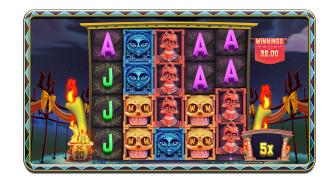

#### Stepping Wilds

Win over 10000x **Progressive Multiplier Free Spins** 

Have up to 8 high wild stacks, on 3 reels starting with 5x

Wilds will step down by 1 on your next spin

### Stepping Wilds

Stepping Wilds will move down 1 position on the next paid spin

#### **Progressive Multiplier Free Spins**

Number of Wild Reels (Max 3)

Free Spins will continue while there is a wild in view, each spin the wilds will move down 1 position and increase the multiplier by 1.