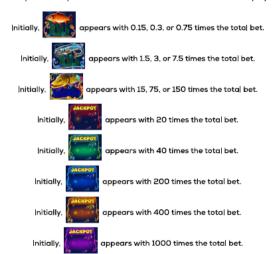

The Spin-crease meter fills as Spin-crease points are accumulated. When the Spin-crease meter fills completely, the values that

appear with increase.

appears with 0.2, 0.3, or 0.75 times the total bet after 1000 total Spin-crease points have been accumulated.

appears with 0.2, 0.4, or 0.75 times the total bet after 2000 total Spin-crease points have been accumulated.

appears with 0.2, 0.4, or 1 times the total bet after 3000 total Spin-crease points have been accumulated.

appears with 2, 3, or 7.5 times the total bet after 5000 total Spin-crease points have been accumulated.

appears with 2, 4, or 7.5 times the total bet after 10000 total Spin-crease points have been accumulated.

appears with 2, 4, or 10 times the total bet after 17500 total Spin-crease points have been accumulated.

appears with 20, 75, or 150 times the total bet after 30000 total Spin-crease points have been accumulated.

appears with 20, 100, or 150 times the total bet after 50000 total Spin-crease points have been accumulated.

appears with 20, 100, or 200 times the total bet after 100000 total Spin-crease points have been accumulated.

appears with 0.25, 0.4, or 1 times the total bet after 150000 total Spin-crease points have been accumulated.

appears with 0.25, 0.5, or 1 times the total bet after 275000 total Spin-crease points have been accumulated.

appears with 0.25, 0.5, or 1.25 times the total bet after 500000 total Spin-crease points have been accumulated.

appears with 2.5, 4, or 10 times the total bet after 900000 total Spin-crease points have been accumulated. appears with 2.5, 5, or 10 times the total bet after 1500000 total Spin-crease points have been accumulated. appears with 2.5, 5, or 12.5 times the total bet after 2750000 total Spin-crease points have been accumulated. ppears with 25, 100, or 200 times the total bet after 5000000 total Spin-crease points have been accumulated. ears with 25, 125, or 200 times the total bet after 8500000 total Spin-crease points have been accumulated. appears with 25, 125, or 250 times the total bet after 1500000 total Spin-crease points have been accumulated. ears with 25 times the total bet after 25000000 total Spin-crease points have been accumulated. ars with 50 times the total bet after 45000000 total Spin-crease points have been accumulated. ears with 250 times the total bet after 80000000 total Spin-crease points have been accumulated. appears with 500 times the total bet after 140000000 total Spin-crease points have been accumulated.

ears with 1250 times the total bet after 250000000 total Spin-crease points have been accumulated.