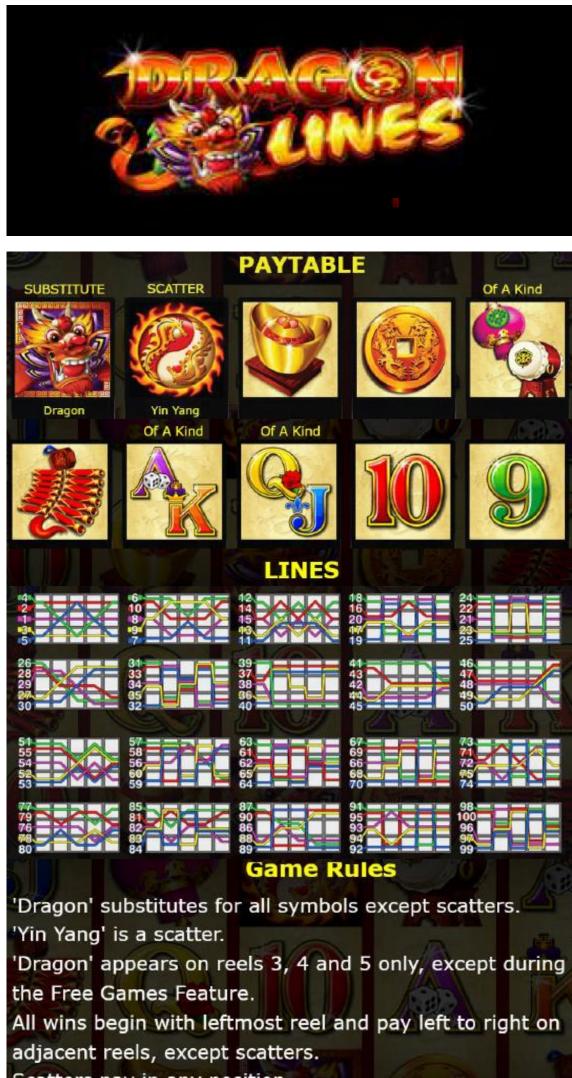

Scatters pay in any position.

All wins on lit lines only except scatters.

Highest win only on each line.

## Scatter wins and line wins are added.

Wins on different lines are added.

Highest win awarded only on each scatter combination, if applicable.

The game has a return to player of 94.30%.

## FREE GAMES FEATURE

10 free games are triggered by any 3 or more scattered 'Yin Yang'.

During the Free Games Feature, 'Dragon' appears on reels 2, 3 and 4 only.

During the Free Games Feature, any 3 or more scattered 'Yin Yang' will trigger an additional 5 free games.