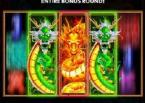

## **FREE SPINS**

=8 FREE SPINS

=12 FREE SPINS

=16 FREE SPINS

SCATTER BONUS SYMBOL PAYS ANYWHERE

FREE SPINS WILDS LOCK THE WHOLE REEL FOR THE ENTIRE BONUS ROUND!

The prizes are paid in accordance with the payout table available on the game interface.