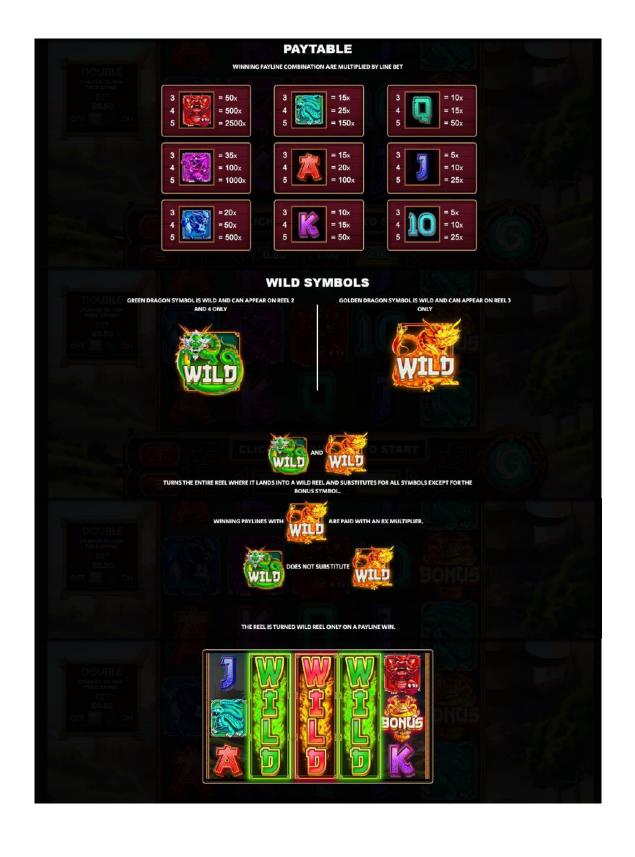

## **GOLDEN DRAGON BLESSING**

THE GOLDEN DRAGON MAY APPEAR RANDOMLY AFTER A NON-WINNING GAMETO GIVE YOU 1 RE-SPIN WITH THE GOLDEN DRAGON 8X MULTIPLIER WILD REEL SET.

## **HOW TO WIN**

LUCKY 8 - GOLDEN DRAGON IS A 20 PAYLINE GAME THAT PAYS FROM LEFT TO RIGHT.

WINNING COMBINATIONS MUST BE ON CONSECUTIVE REELS STARTING FROM THE LEFTMOST REEL.