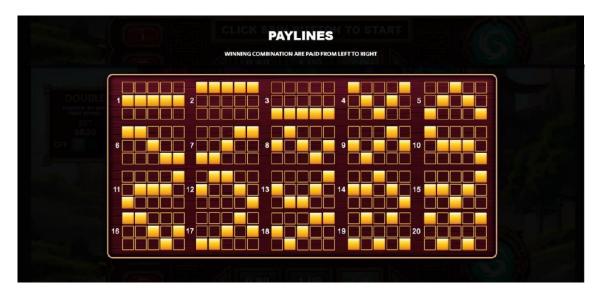

## **HOW TO WIN**

LUCKY 8 - GOLDEN DRAGON IS A 20 PAYLINE GAME THAT PAYS FROM LEFT TO RIGHT.

WINNING COMBINATIONS MUST BE ON CONSECUTIVE REELS STARTING FROM THE LEFTMOST REEL.