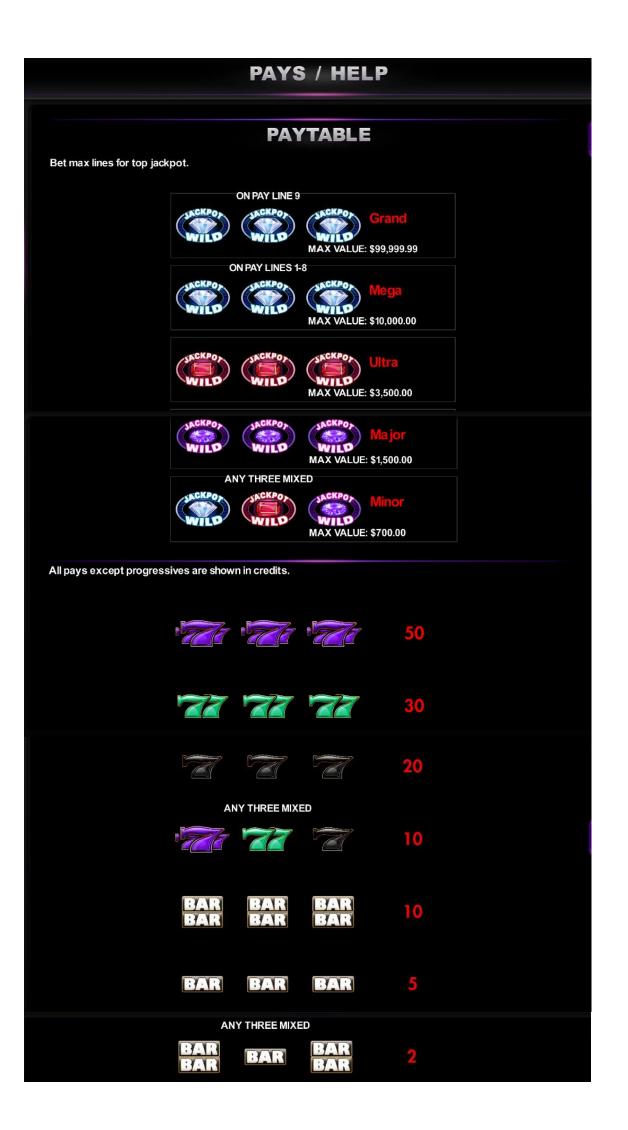

#### SPECIAL SYMBOLS

Diamond, Ruby and Amethyst symbols are wild and substitute for Seven and Bar symbols that also land on the payline. Diamond, Ruby and Amethyst symbols do not substitute for Multipliers. Only highest winner paid per line.

#### SUPER JACKPOT PROGRESSIVE

When 3 Wild Gems land on an active payline, the associated Progressive tier is awarded. See Progressive paytable for prize values. Top Progressive is available only at max lines bet.

## MULTIPLIER SYMBOLS

Certain Bar and Seven symbols display a 2X, 3X, 4X, or 5X multiplier. Multipliers multiply winning combinations except progressives. Two or more multipliers on a payline multiply the winning combination. The maximum total multiplier for a winning combination is 40X. 2X multipliers are available on 7 and Double Bar symbols. 3X multipliers are available on Single Bar and 77 symbols. 4X multipliers are available on Double Bar symbols. 5X multipliers are available on 777 and Single Bar symbols.