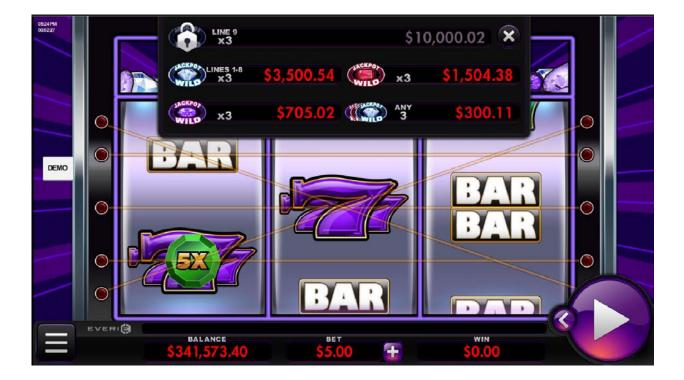

#### SUPER JACKPOT PROGRESSIVE

When 3 Wild Gems land on an active payline, the associated Progressive tier is awarded. See Progressive paytable for prize values. Top Progressive is available only at max lines bet.

## MULTIPLIER SYMBOLS

Certain Bar and Seven symbols display a 2X, 3X, 4X, or 5X multiplier. Multipliers multiply winning combinations except progressives. Two or more multipliers on a payline multiply the winning combination. The maximum total multiplier for a winning combination is 40X. 2X multipliers are available on 7 and Double Bar symbols. 3X multipliers are available on Single Bar and 77 symbols. 4X multipliers are available on Double Bar symbols. 5X multipliers are available on 777 and Single Bar symbols.