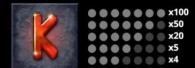

# **HIGH SYMBOLS**

| <br>x200 |
|----------|
| <br>x120 |
| <br>x50  |
| <br>x25  |
| <br>×8   |

# HIGH SYMBOLS

x200 x120 x50 x25 x8

x80 x25 x10 x5