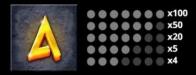

# **HIGH SYMBOLS**

| <br>x200 |
|----------|
| <br>x120 |
| <br>x50  |
| <br>x25  |
| <br>×8   |

# HIGH SYMBOLS

x200 x120 x50 x25 x8

x80 x25 x10 x5