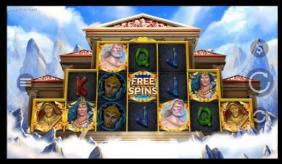

### FREE SPIN TRIGGER

Zeus bonus scatter symbols are on reels 3 and 5, Poseidon is on reels 2 and 6, Hades reels 1 and 7. Landing 2 identical God bonus scatter symbols along with the linking FREE SPINS bonus scatter symbol on the centre (4th) reel will trigger free spins. It is possible to win 1, any 2 or all 3 of these bonuses on the same spin!

#### TRIGGERING FREE SPINS

Zeus bonus scatter symbols are on reels 3 and 5, Poseidon is on reels 2 and 6, Hades reels 1 and 7. Landing 2 identical God bonus scatter symbols along with the linking FREE SPINS bonus scatter symbol on the centre (4th) reel will trigger free spins. It is possible to win 1, any 2 or all 3 of these bonuses on the same spin!

#### **MULTIPLE BONUS WINS**

The symbol on reel 4 is the critical one - all other bonus scatter symbol requirements are on different reels. This makes it possible to win one, two, or ALL THREE free spin bonus games on the same spin! In free spins the reel size will remain fixed to those described above for the duration of the type of bonus being played, 3 high for zeus, 4 high for posedion and 5 high for Hades.