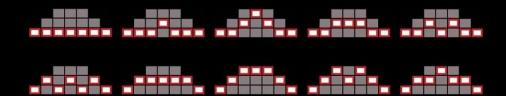

# **WIN LINES (1 TO 10)**

Lines 1-10 in play when max reel height is 3.

•••••••••

The prizes are paid in accordance with the payout table available on the game interface.