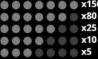

# **HIGH SYMBOLS**

| <br>x200 |
|----------|
| <br>x120 |
| <br>x50  |
| <br>x25  |
| <br>×8   |

# HIGH SYMBOLS

x200 x120 x50 x25 x8

x80 x25 x10 x5