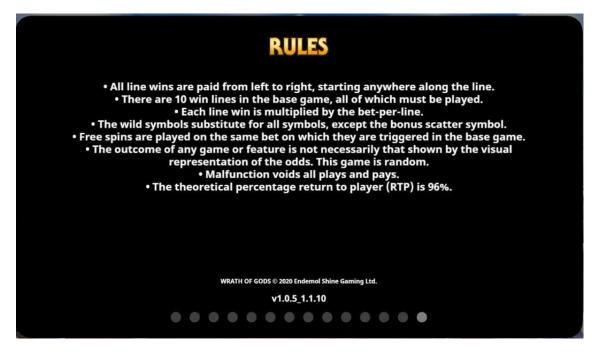

#### RULES

- All line wins pay from left to right, starting anywhere along the line.
- · There are 10 win lines in the base game, all of which must be played.
- The wild symbols substitute for all symbols, except the bonus scatter symbol.
- · Each line win is multiplied by the bet-per-line.
- The outcome of any game or feature is not necessarily that shown by the visual representation of the odds. This game is random.
- · Malfunction voids all plays and pays.
- · The RTP for this game is 96%.