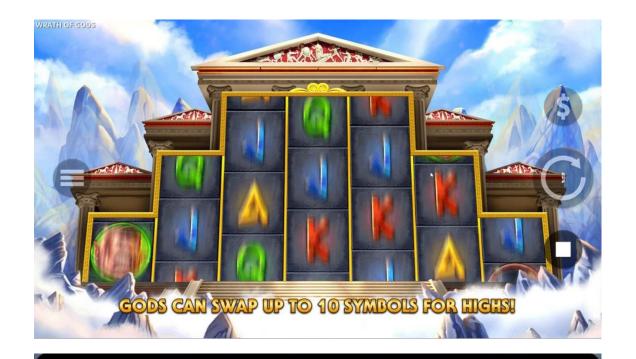

# **DIVINE HERO SWAP**

On any spin the Gods can turn a high symbol divine. When they do this up to 10 symbols on the reels will turn into the featured high symbol.

• • • • • • • • • • • • •

#### DIVINE HERO SWAP

On any spin a God may appear and strike the reels with lightning, turning one high symbol 'divine'. When he does this he will swap up to 10 symbols on the reels into the same high symbol for potentially boosted high symbol wins.