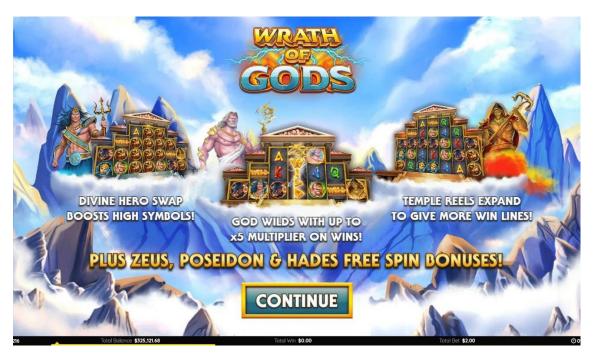

## **OVERVIEW**

Zeus, Poseidon and Hades free spin bonuses. Win 1, 2 or all 3 bonuses on a single spin!

God's can bestow Divine Symbol Swaps or God Wilds with win multipliers of up to x5

••••••

Expanding Reels increase the lines in play for more chances to win!