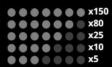

# **HIGH SYMBOLS**

| <br>x200 |
|----------|
| <br>x120 |
| <br>x50  |
| <br>x25  |
| <br>×8   |

# HIGH SYMBOLS

x200 x120 x50 x25 x8

x80 x25 x10 x5