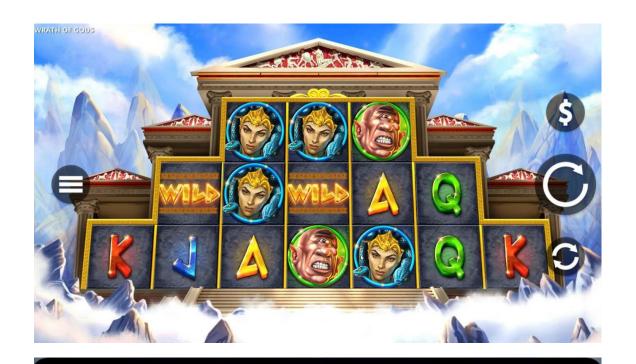

## **OVERVIEW**

Zeus, Poseidon and Hades free spin bonuses. Win 1, 2 or all 3 bonuses on a single spin!

God's can bestow Divine Symbol Swaps or God Wilds with win multipliers of up to x5

••••••

Expanding Reels increase the lines in play for more chances to win!

## **EXPANDING REELS**

Any base game spin can result in the reels expanding for a single spin. When the max height is 3 symbols 10 lines are in play, when they are 4 high 20 lines are in play and when they are 5 high 30 lines are in play. This also applies to free spins.

## **GOD WILDS**

On any spin the Gods can turn the centre reel wild, and bestow it with a win multiplier of x2, x3 or x5 for any wins that run through it.

. . . • . . . . . . . . . .

# **DIVINE HERO SWAP**

On any spin the Gods can turn a high symbol divine. When they do this up to 10 symbols on the reels will turn into the featured high symbol.

• • • • • • • • • • • • •

### FREE SPIN TRIGGER

Zeus bonus scatter symbols are on reels 3 and 5, Poseidon is on reels 2 and 6, Hades reels 1 and 7. Landing 2 identical God bonus scatter symbols along with the linking FREE SPINS bonus scatter symbol on the centre (4th) reel will trigger free spins. It is possible to win 1, any 2 or all 3 of these bonuses on the same spin!

#### EXPANDING TEMPLE REELS

On any base game spin the reels may expand by either one or two extra rows. When one extra row is added (making the maximum reel height 4) then 20 win lines are in play, when two extra rows are added (and the maximum reel height is 5) then 30 win lines are in play.