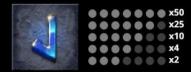

## **LOW SYMBOLS**

• • • • • • • • • • • •

# LOW SYMBOLS

• • • • • • • • • • • • •

•••••••

Any game in progress for more than 35 days will be cancelled, and the corresponding bet will be refunded.