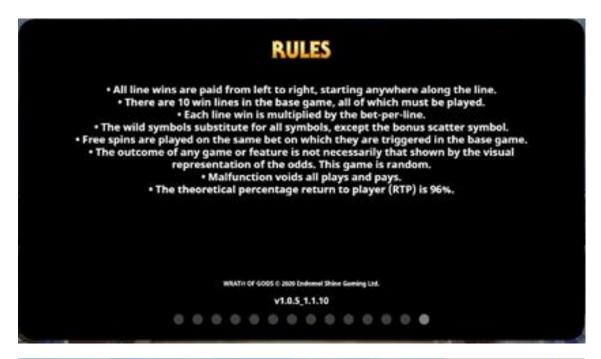

#### RULES

- All line wins pay from left to right, starting anywhere along the line.
- · There are 10 win lines in the base game, all of which must be played.
- The wild symbols substitute for all symbols, except the bonus scatter symbol.
- · Each line win is multiplied by the bet-per-line.
- The outcome of any game or feature is not necessarily that shown by the visual representation of the odds. This game is random.
- · Malfunction voids all plays and pays.
- · The RTP for this game is 96%.