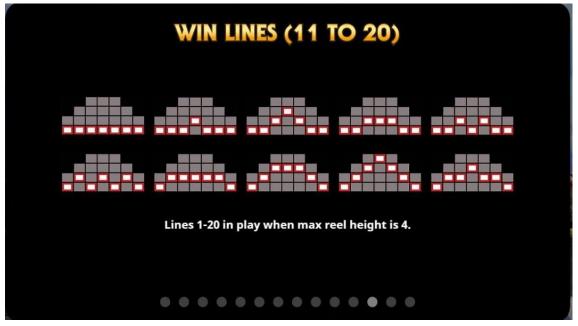

## **EXPANDING REELS**

Any base game spin can result in the reels expanding for a single spin. When the max height is 3 symbols 10 lines are in play, when they are 4 high 20 lines are in play and when they are 5 high 30 lines are in play. This also applies to free spins.

#### EXPANDING TEMPLE REELS

On any base game spin the reels may expand by either one or two extra rows. When one extra row is added (making the maximum reel height 4) then 20 win lines are in play, when two extra rows are added (and the maximum reel height is 5) then 30 win lines are in play.