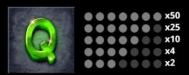

## **LOW SYMBOLS**

• • • • • • • • • • • •

# LOW SYMBOLS

• • • • • • • • • • • • •

•••••••

Any game in progress for more than 35 days will be cancelled, and the corresponding bet will be refunded.