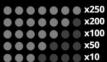

# **HIGH SYMBOLS**

| <br>x200 |
|----------|
| <br>x120 |
| <br>x50  |
| <br>x25  |
| <br>×8   |

# HIGH SYMBOLS

x200 x120 x50 x25 x8

x80 x25 x10 x5