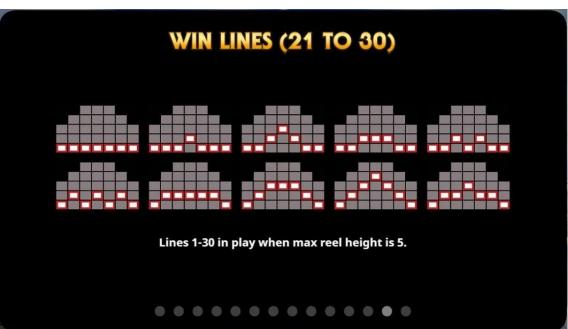

## **EXPANDING REELS**

Any base game spin can result in the reels expanding for a single spin. When the max height is 3 symbols 10 lines are in play, when they are 4 high 20 lines are in play and when they are 5 high 30 lines are in play. This also applies to free spins.

#### EXPANDING TEMPLE REELS

On any base game spin the reels may expand by either one or two extra rows. When one extra row is added (making the maximum reel height 4) then 20 win lines are in play, when two extra rows are added (and the maximum reel height is 5) then 30 win lines are in play.