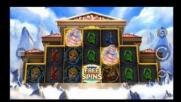

#### ZEUS FREE SPINS

ZEUS FREE SPINS are triggered by landing a ZEUS bonus scatter symbol on reels 3 and 5 along with the FREE SPINS bonus scatter symbol on the centre reel (reel 4). This awards 10 free spins on the regular sized reel set, and an increased chance of Zeus awarding either the God Wilds or Divine Hero Swap features.

#### POSEIDON FREE SPINS

POSEIDON FREE SPINS are triggered by landing a POSEIDON bonus scatter symbol on reels 2 and 6 along with the FREE SPINS bonus scatter symbol on the centre reel (reel 4). This awards 10 free spins on the reel set that is expanded by ONE row - and so 20 lines are in play. There is also an increased chance of Poseidon awarding either the God Wilds or Divine Hero Swap features.

### HADES FREE SPINS

HADES FREE SPINS are triggered by landing a HADES bonus scatter symbol on reels 1 and 7 along with the FREE SPINS bonus scatter symbol on the centre reel (reel 4). This awards 10 free spins on the reel set that is expanded by TWO rows - and so 30 lines are in play. There is also an increased chance of Poseidon awarding either the God Wilds or Divine Hero Swap features.