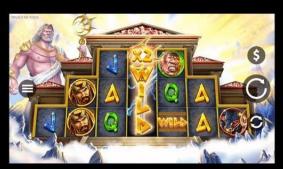

## **GOD WILDS**

On any spin the Gods can turn the centre reel wild, and bestow it with a win multiplier of x2, x3 or x5 for any wins that run through it.

. . . • . . . . . . . . . .

#### **GOD WILDS**

On any spin a God may appear and strike the reels with lightning, turning the centre reel wild and awarding either a x2, x3 or x5 multiplier to qualifying wins. This feature is also possible in free spins.