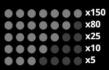

# **HIGH SYMBOLS**

| <br>x200 |
|----------|
| <br>x120 |
| <br>x50  |
| <br>x25  |
| <br>×8   |

# HIGH SYMBOLS

x200 x120 x50 x25 x8

x80 x25 x10 x5