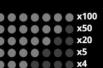

# **HIGH SYMBOLS**

| <br>x200 |
|----------|
| <br>x120 |
| <br>x50  |
| <br>x25  |
| <br>×8   |

# HIGH SYMBOLS

x200 x120 x50 x25 x8

x80 x25 x10 x5