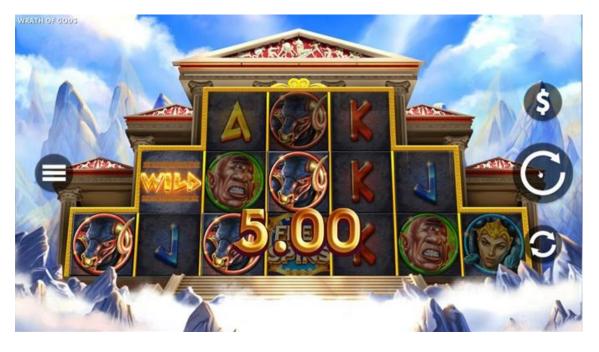

## **GOD WILDS**

On any spin the Gods can turn the centre reel wild, and bestow it with a win multiplier of x2, x3 or x5 for any wins that run through it.

. . . • . . . . . . . . . .

#### **GOD WILDS**

On any spin a God may appear and strike the reels with lightning, turning the centre reel wild and awarding either a x2, x3 or x5 multiplier to qualifying wins. This feature is also possible in free spins.