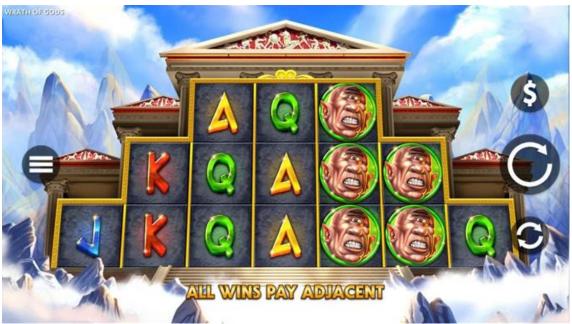

# **ADJACENT PAYS**

All lines pay on any adjacent matches, left to right. This means that on any line, matching symbols between 3 and 7 of a kind will pay anywhere along the line. It also means that as there are 7 reels, this game can have more than 1 win per line.

#### **REEL WINS**

All line wins are derived from the number and value of matching symbols and multiplied by the value of the bet-per-line. All winning lines are added together to form the total win.

Matching symbols must be on a valid win line and can start anywhere along the line. This is referred to as 'adjacent pays'.