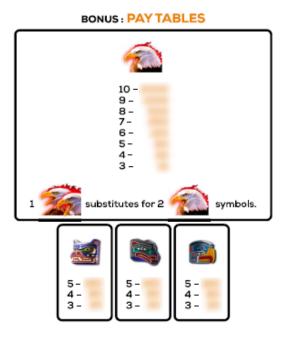

#### **GENERAL INFO: GENERAL RULES**

Line wins must appear on played lines. Line win symbols must appear on adjacent reels, beginning with the leftmost reel. Only the highest win is paid on each line. Line wins are multiplied by the bet per line. Scatter symbols award in any position on the reels. Wins are shown in credits unless marked as currency. Values displayed in the Help Screens have not been pre-multiplied, except where stated. Wins subject to verification. Malfunction voids all pays and plays.

The prizes are paid in accordance with the payout table available on the game interface.