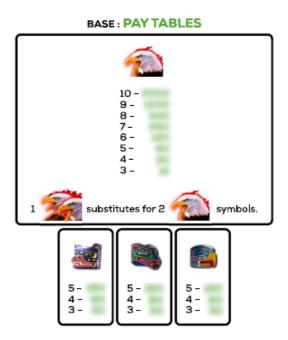

#### **GENERAL INFO: GENERAL RULES**

Line wins must appear on played lines. Line win symbols must appear on adjacent reels, beginning with the leftmost reel. Only the highest win is paid on each line. Line wins are multiplied by the bet per line. Scatter symbols award in any position on the reels. Wins are shown in credits unless marked as currency. Values displayed in the Help Screens have not been pre-multiplied, except where stated. Wins subject to verification. Malfunction voids all pays and plays.

The prizes are paid in accordance with the payout table available on the game interface.