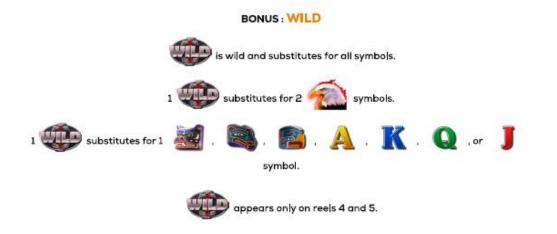

### BONUS : FREE GAMES BONUS RULES

During each spin, one or more reels may upgrade, causing every

on those reels to transform into a

Different reels are used during the Free Games Bonus.

Free games are automatically played on the same lines at the same bet per line as the game that initiated

the Free Games Bonus.

Additional free games cannot be awarded during the Free Games Bonus.

The Free Games Bonus ends when 0 free games remain.

ALL CREDIT WINS ARE SHOWN WITHOUT ANY BET MODIFIERS

**GENERAL INFO** 