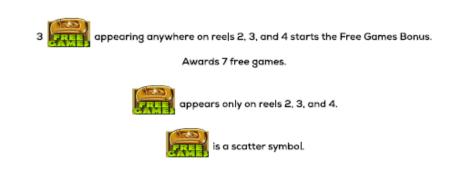

### BONUS : FREE GAMES BONUS RULES

During each spin, one or more reels may upgrade, causing every

on those reels to transform into a

Different reels are used during the Free Games Bonus.

Free games are automatically played on the same lines at the same bet per line as the game that initiated

the Free Games Bonus.

Additional free games cannot be awarded during the Free Games Bonus.

The Free Games Bonus ends when 0 free games remain.

ALL CREDIT WINS ARE SHOWN WITHOUT ANY BET MODIFIERS

**GENERAL INFO** 