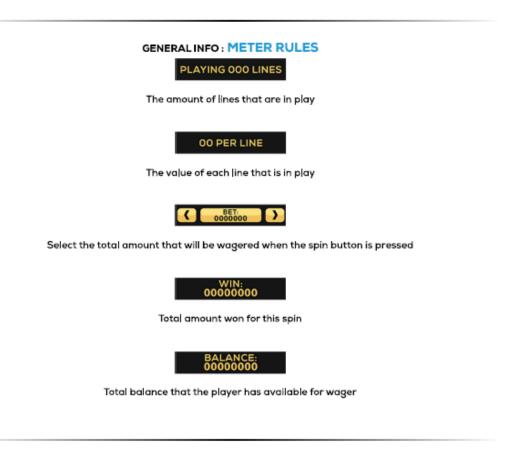

PAY LINES

#### **GENERAL INFO: GENERAL RULES**

Line wins must appear on played lines. Line win symbols must appear on adjacent reels, beginning with the leftmost reel. Only the highest win is paid on each line. Line wins are multiplied by the bet per line. Scatter symbols award in any position on the reels. Wins are shown in credits unless marked as currency. Values displayed in the Help Screens have not been pre-multiplied, except where stated. Wins subject to verification. Malfunction voids all pays and plays.