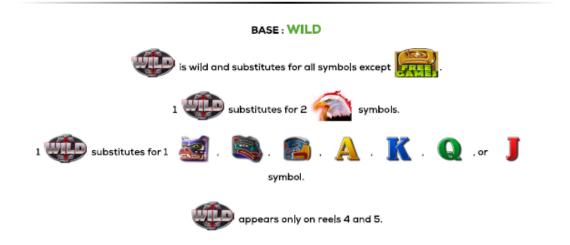

### BONUS : FREE GAMES BONUS RULES

During each spin, one or more reels may upgrade, causing every

on those reels to transform into a

Different reels are used during the Free Games Bonus.

Free games are automatically played on the same lines at the same bet per line as the game that initiated

the Free Games Bonus.

Additional free games cannot be awarded during the Free Games Bonus.

The Free Games Bonus ends when 0 free games remain.

ALL CREDIT WINS ARE SHOWN WITHOUT ANY BET MODIFIERS

**GENERAL INFO** 