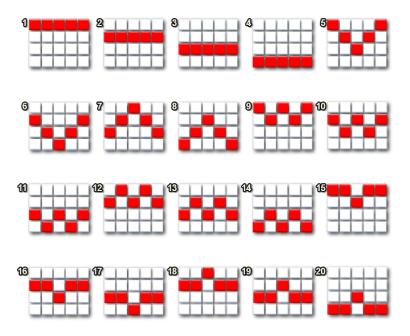

### Win Lines

Wins are achieved for any 3, 4 or 5 of a kind along a winline. This is a 20 win line game, paying from left to right only.

The overall payout percentage of the game is 94.63%.

This game is completely random. Malfunction voids all pays.

Only the highest win per line is paid.

The prizes are paid in accordance with the payout table available on the game interface.

Any game in progress for more than 24 hours will be cancelled, and the corresponding bet will be refunded.

If multiple wins are achieved on different winlines on any spin, the total win will be the sum of all individual wins on separate winlines.

The maximum win from any spin cycle is: \$250,000.00

Turbo Spins - toggle on for faster spins (this may be unavailable in certain jurisdictions).