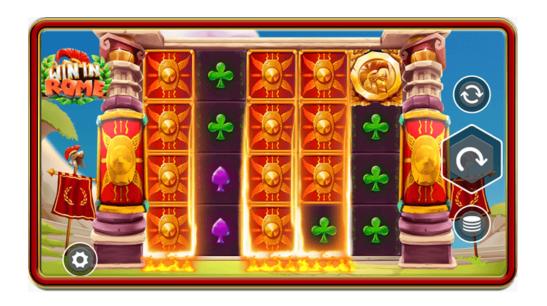

#### **Stepping Wilds**

Multiplier Free Spins

Wilds will step down by 1 on your next spin

Win over 3000x

Have up to 8 high wild stacks, on 3 reels with a 10x multiplier

## **Stepping Wilds**

Stepping Wilds will move down 1 position on the next paid spin

### Multiplier Free Spins

Random Fixed Multiplier (Max Random Wild Stack Height 10) (Max 8)

Number of Wild Reels (Max 3)

Free Spins will continue while there is a wild in view, each spin the wilds will move down 1 position.

The winnings from every spin are multiplied by the fixed multiplier.

Substitutes for all paying symbols.

Available on reels 1,3 and 5.

3 in view awards Free Spins.