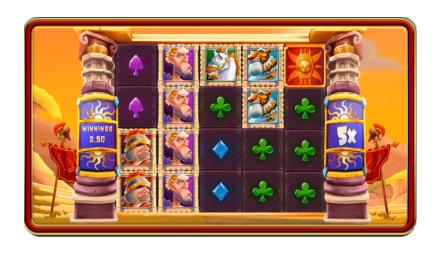

The winnings from every spin are multiplied by the fixed multiplier.

Substitutes for all paying symbols.

Available on reels 1,3 and 5.

3 in view awards Free Spins.