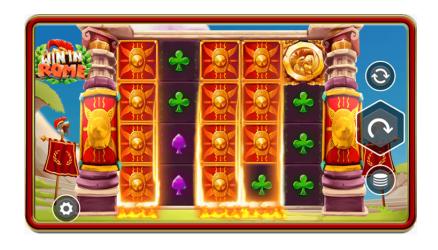

#### **Stepping Wilds**

Multiplier Free Spins

Wilds will step down by 1 on your next spin

Win over 3000x

Have up to 8 high wild stacks, on 3 reels with a 10x multiplier

## **Stepping Wilds**

Stepping Wilds will move down 1 position on the next paid spin

### Multiplier Free Spins

Random Fixed Multiplier (Max Random Wild Stack Height 10) (Max 8)

Number of Wild Reels (Max 3)

Free Spins will continue while there is a wild in view, each spin the wilds will move down 1 position.

The winnings from every spin are multiplied by the fixed multiplier.

Substitutes for all paying symbols.

Available on reels 1,3 and 5.

3 in view awards Free Spins.