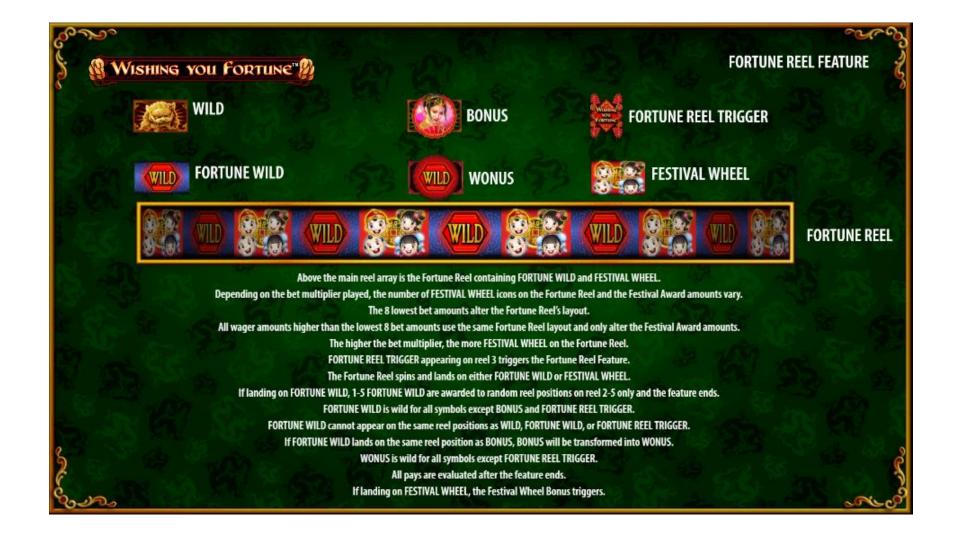

B-WILD, G-WILD, And R-WILD, appearing on reels 2, 3, and 4, are wild for all symbols except BONUS. CARDS scattered on reels 1 and 5 pays 5x, 10x, 15x, 20x, or 50x total bet. Scatter pays are multiplied by the total bet. Scatter pays are added to any wins. 3, 4, or 5 BONUS occurring on adjacent reels, beginning with the leftmost reel, award additional free spins equivalent to the number of free spins previously selected and award 5x, 10x, or 50x total bet, respectively. During free spins, an alternate set of reels is used. Winning combinations for these reels are identical to the base game. FORTUNE REEL TRIGGER does not appear during the Free Spins Bonus; and Y-WILD, B-WILD, G-WILD, P-WILD, or R-WILD replace WILD. The bet multiplier remains the same as the spin that triggered the bonus.









<sup>\*</sup>The prizes are paid in accordance with the payout table available on the game interface.

<sup>\*</sup>Any game in progress for more than 30 days will be cancelled, and the corresponding bet will be refunded.