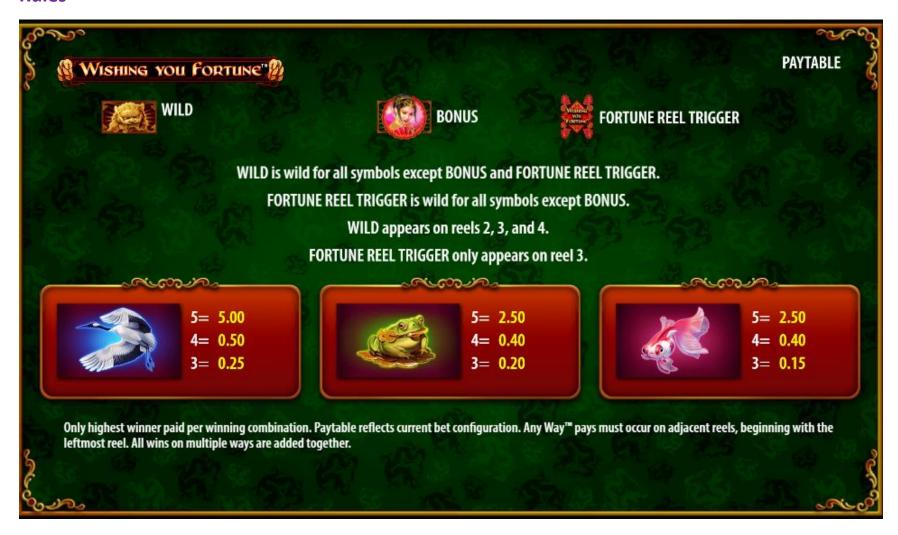

## **Rules**

WISHING YOU FORTUNE

**BONUS** 

WILD is wild for all symbols except BONUS and FORTUNE REEL TRIGGER.

FORTUNE REEL TRIGGER is wild for all symbols except BONUS.

WILD appears on reels 2, 3, and 4.

FORTUNE REEL TRIGGER only appears on reel 3.

Only highest winner paid per winning combination. Paytable reflects current bet configuration. Any Way™ pays must occur on adjacent reels, beginning with the leftmost reel. All wins on multiple ways are added together.

Only highest winner paid per winning combination. Paytable reflects current bet configuration. Any Way™ pays must occur on adjacent reels, beginning with the leftmost reel. All wins on multiple ways are added together.