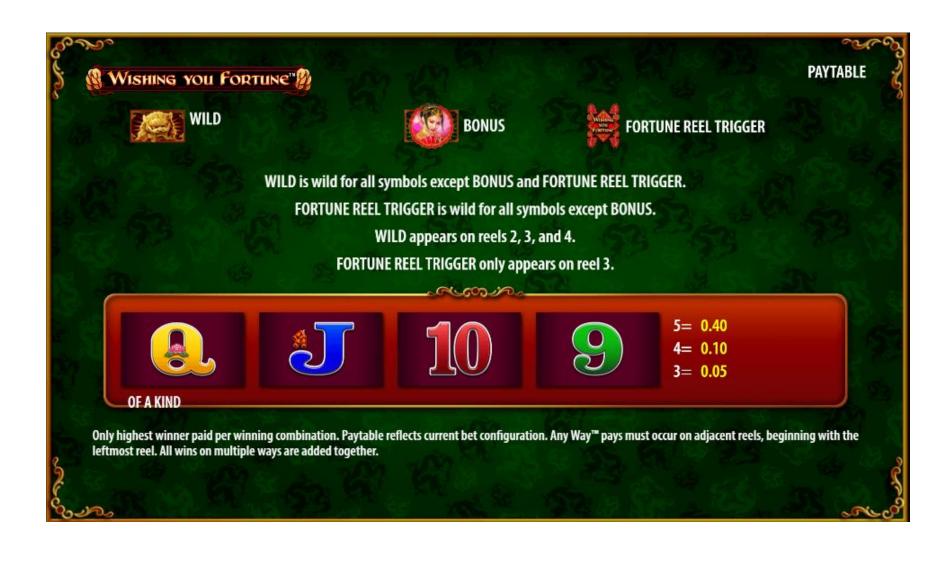

## **Rules**

WISHING YOU FORTUNE

**BONUS** 

WILD is wild for all symbols except BONUS and FORTUNE REEL TRIGGER.

FORTUNE REEL TRIGGER is wild for all symbols except BONUS.

WILD appears on reels 2, 3, and 4.

FORTUNE REEL TRIGGER only appears on reel 3.

Only highest winner paid per winning combination. Paytable reflects current bet configuration. Any Way™ pays must occur on adjacent reels, beginning with the leftmost reel. All wins on multiple ways are added together.

Only highest winner paid per winning combination. Paytable reflects current bet configuration. Any Way™ pays must occur on adjacent reels, beginning with the leftmost reel. All wins on multiple ways are added together.