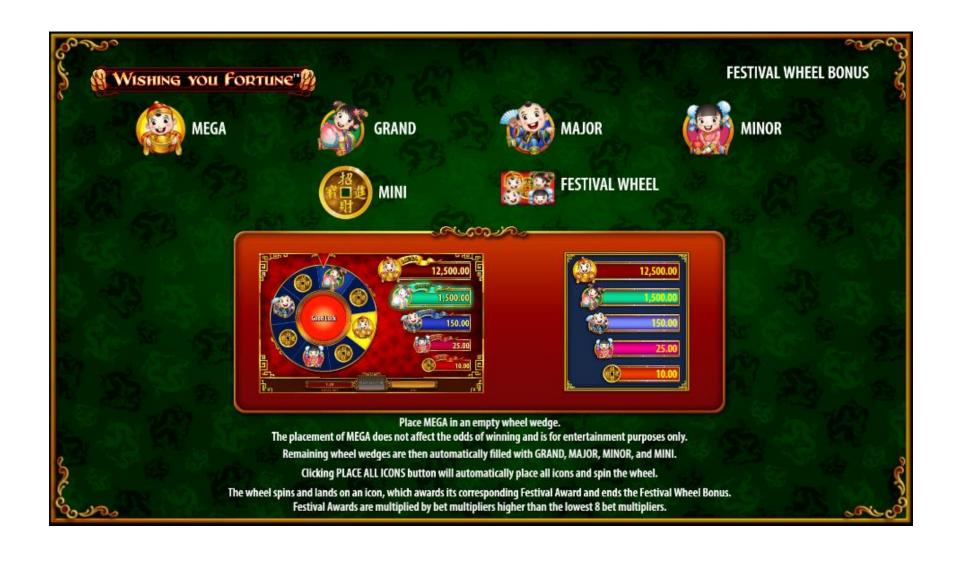

WILD, G-WILD, And R-WILD, appearing on reels 2, 3, and 4, are wild for all symbols except BONUS. CARDS scattered on reels 1 and 5 pays 5x, 10x, 15x, 20x, or 50x total bet. Scatter pays are multiplied by the total bet. Scatter pays are added to any wins. 3, 4, or 5 BONUS occurring on adjacent reels, beginning with the leftmost reel, award additional free spins equivalent to the number of free spins previously selected and award 5x, 10x, or 50x total bet, respectively. During free spins, an alternate set of reels is used. Winning combinations for these reels are identical to the base game. FORTUNE REEL TRIGGER does not appear during the Free Spins Bonus; and Y-WILD, B-WILD, G-WILD, P-WILD, or R-WILD replace WILD. The bet multiplier remains the same as the spin that triggered the bonus.









<sup>\*</sup>The prizes are paid in accordance with the payout table available on the game interface.

<sup>\*</sup>Any game in progress for more than 30 days will be cancelled, and the corresponding bet will be refunded.