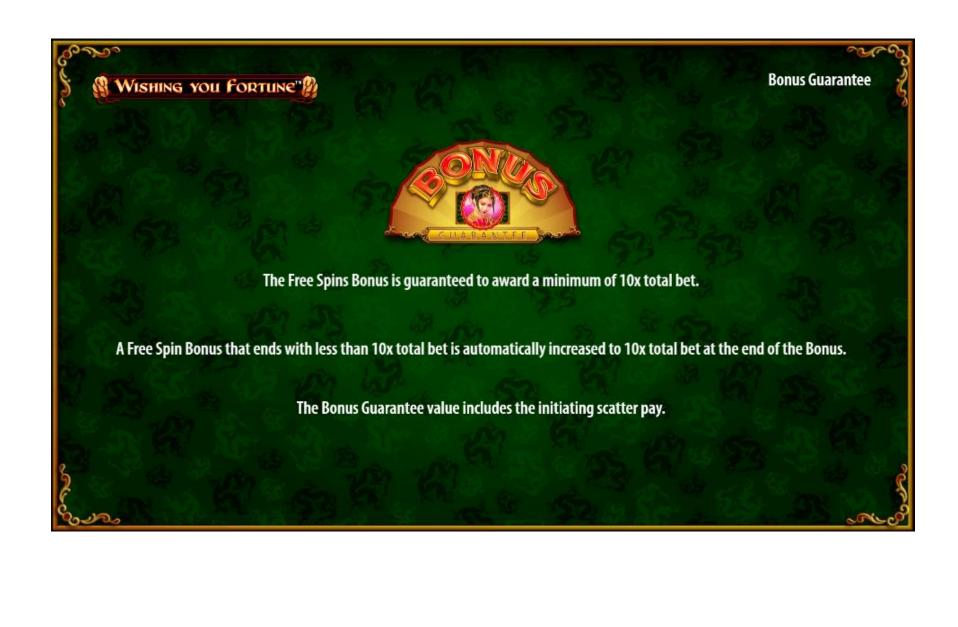

, B-WILD, G-WILD, And R-WILD, appearing on reels 2, 3, and 4, are wild for all symbols except BONUS. CARDS scattered on reels 1 and 5 pays 5x, 10x, 15x, 20x, or 50x total bet. Scatter pays are multiplied by the total bet. Scatter pays are added to any wins. 3, 4, or 5 BONUS occurring on adjacent reels, beginning with the leftmost reel, award additional free spins equivalent to the number of free spins previously selected and award 5x, 10x, or 50x total bet, respectively. During free spins, an alternate set of reels is used. Winning combinations for these reels are identical to the base game. FORTUNE REEL TRIGGER does not appear during the Free Spins Bonus; and Y-WILD, B-WILD, G-WILD, P-WILD, or R-WILD replace WILD. The bet multiplier remains the same as the spin that triggered the bonus.









<sup>\*</sup>The prizes are paid in accordance with the payout table available on the game interface.

<sup>\*</sup>Any game in progress for more than 30 days will be cancelled, and the corresponding bet will be refunded.