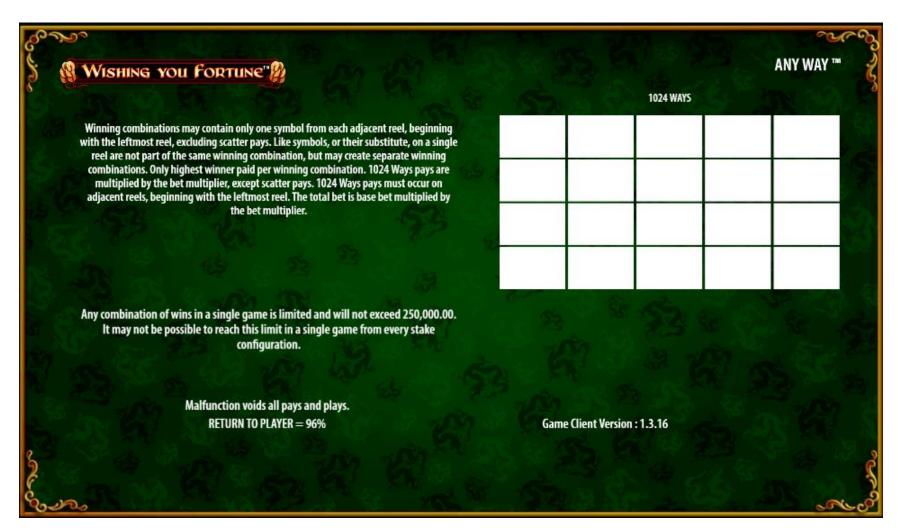

FORTUNE REEL TRIGGER only appears on reel 3.

Only highest winner paid per winning combination. Paytable reflects current bet configuration. Any Way™ pays must occur on adjacent reels, beginning with the leftmost reel. All wins on multiple ways are added together.

Only highest winner paid per winning combination. Paytable reflects current bet configuration. Any Way™ pays must occur on adjacent reels, beginning with the leftmost reel. All wins on multiple ways are added together.