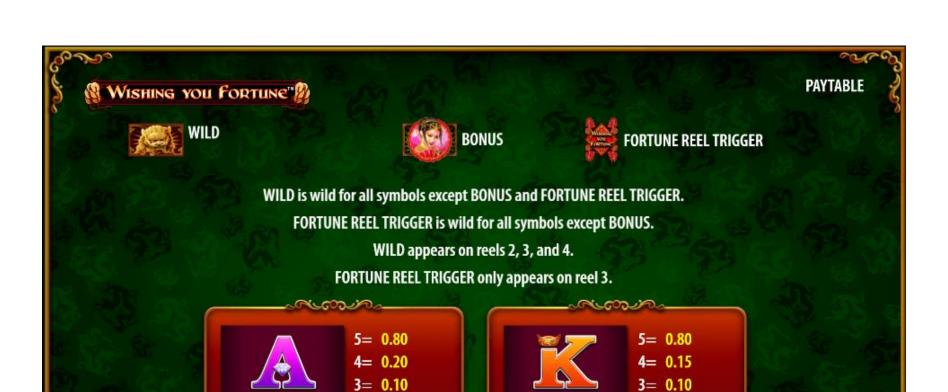

## **Rules**

WISHING YOU FORTUNE

**BONUS** 

WILD is wild for all symbols except BONUS and FORTUNE REEL TRIGGER.

FORTUNE REEL TRIGGER is wild for all symbols except BONUS.

WILD appears on reels 2, 3, and 4.

FORTUNE REEL TRIGGER only appears on reel 3.

Only highest winner paid per winning combination. Paytable reflects current bet configuration. Any Way™ pays must occur on adjacent reels, beginning with the leftmost reel. All wins on multiple ways are added together.