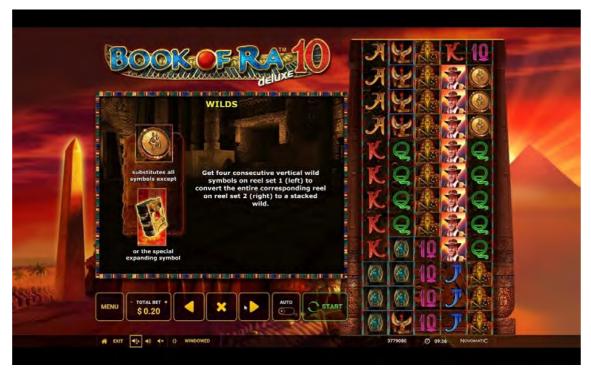

- Wild Symbols

- our current stake, a maximum of \$ 50 000 00 can be bet while gamblin her wirks or during autoplay, gambling is not possible.

Keyboard Input
The table below lists the supported keyboard shortcurs and describes their functions.