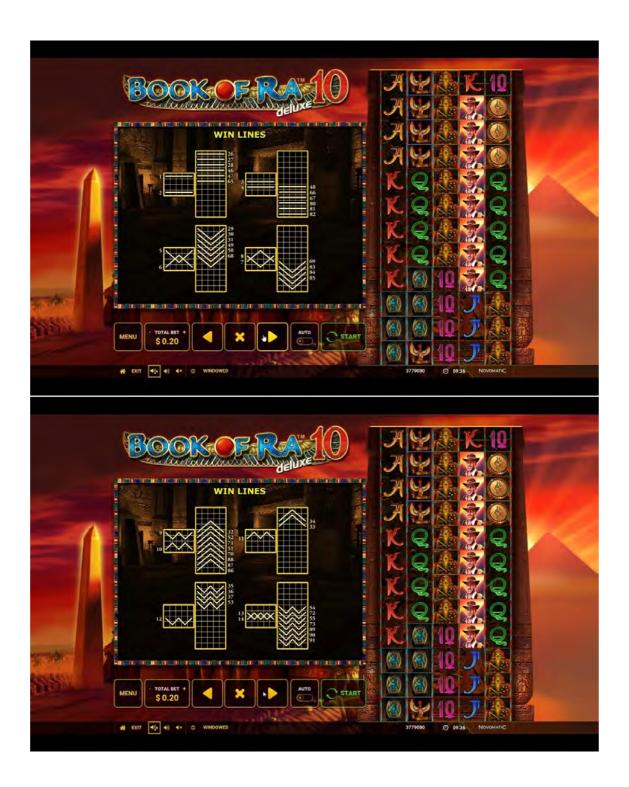

- his game has 10 reels and 100 wen lines. ou can find an overview of the win line pattern via "Paytable & info".

- Connection Loss

  In case you lose your network connection, the game will complete the current round of play
  if this round contains multiple spins (if g. fire games feature), the game will determine your warnings bo