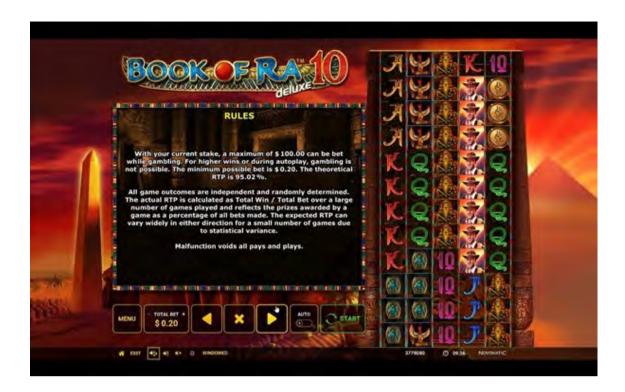

### Malfunction voids all pays and plays:

- Wild Symbols

- our current stake, a maximum of \$ 50 000 00 can be bet while gamblin her wirks or during autoplay, gambling is not possible.

Keyboard Input
The table below lists the supported keyboard shortcurs and describes their functions.