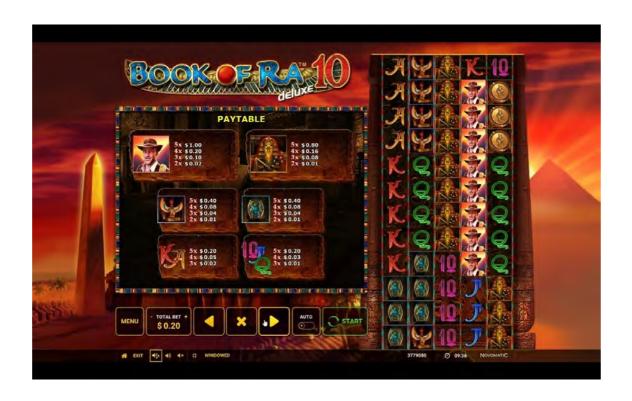

- Paytable & Info

  The paytable lists the symbols, winning combinations and payouts of the game.

  The paytable always shows the pitzes for the currently selected bet and number of lines.

  It consists of multiple pages which can be accessed by using the arrow buttons.