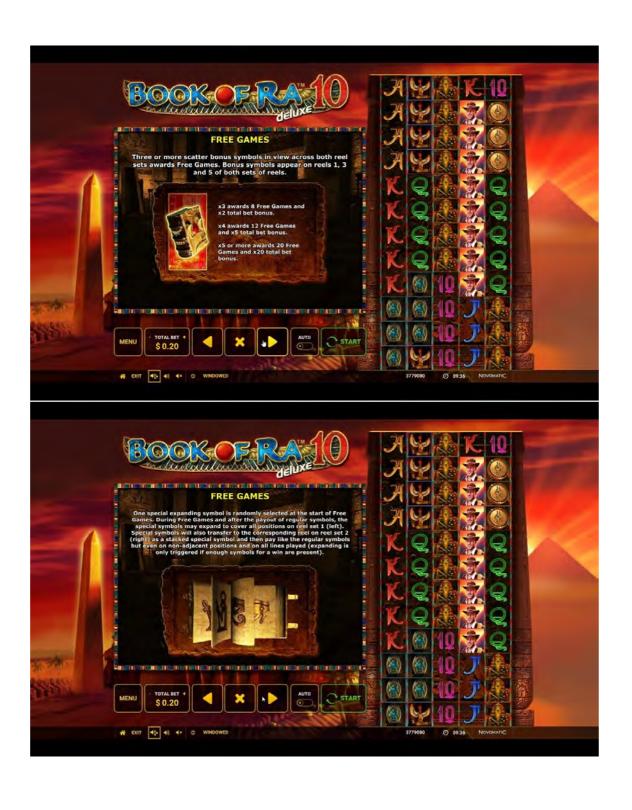

## **GAME FEATURES**

- nore Scatter Burus Symbols in view across both reel sets awards Free Games. anus Gymbols appear on reals 1,3 and 5 of both sets of reels (with 1 being the lettmost and 5 being the rightmust reel), es can the won again during the Free Games. es are obeyed using the same bet as the soln which friggered them.

- k3 Scatter Bonus Symbols awards 8 Free Games and x2 total bet bonus. x4 Scatter Bonus Symbols awards 12 Free Games and x5 total bet bonus. x5 or more Scatter Bonus Symbols awards 20 Free Games and x20 total bet b