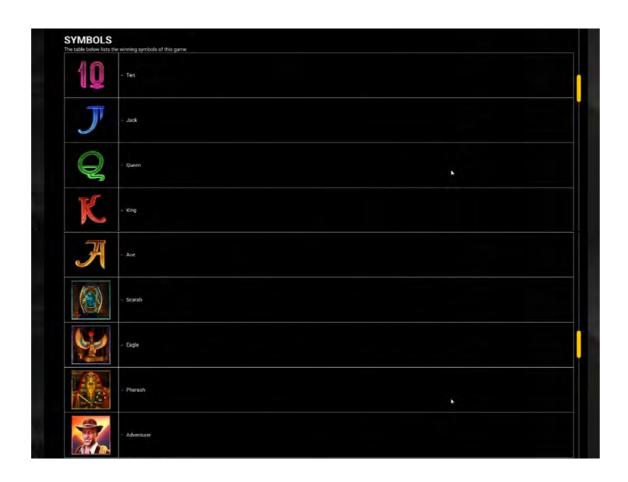

- Paytable & Info

  The paytable lists the symbols, winning combinations and payouts of the game.

  The paytable always shows the pitzes for the currently selected bet and number of lines.

  It consists of multiple pages which can be accessed by using the arrow buttons.