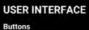

- Paytable & Info

  The paytable lists the symbols, winning combinations and payouts of the game.

  The paytable always shows the pitzes for the currently selected bet and number of lines.

  It consists of multiple pages which can be accessed by using the arrow buttons.

Replay

- With the replay option you are able to rewarch your previous rounds.

- For an overview about the controls in replay-mode find details in the user interface table above.

Help
- This button displays the ingame help.