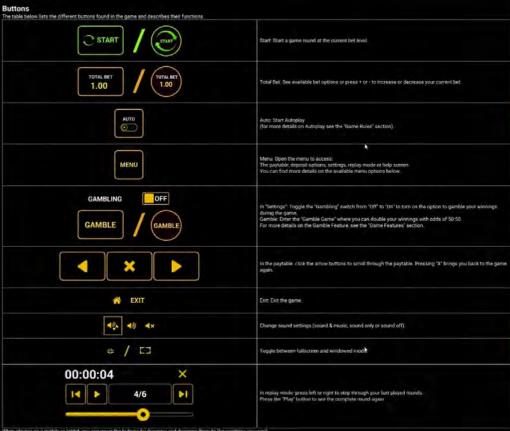

- Wild Symbols

- our current stake, a maximum of \$ 50 000 00 can be bet while gamblin her wirks or during autoplay, gambling is not possible.

Keyboard Input
The table below lists the supported keyboard shortcurs and describes their functions.

- Paytable & Info

  The paytable lists the symbols, winning combinations and payouts of the game.

  The paytable always shows the pitzes for the currently selected bet and number of lines.

  It consists of multiple pages which can be accessed by using the arrow buttons.