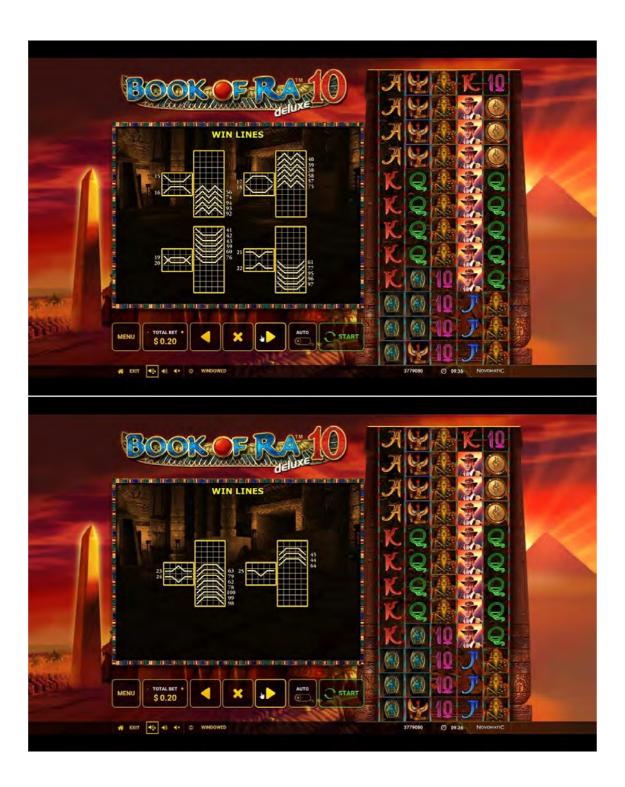

- his game has 10 reels and 100 wen lines. ou can find an overview of the win line pattern via "Paytable & info".

- Connection Loss

  In case you lose your network connection, the game will complete the current round of play
  if this round contains multiple spins (if g. fire games feature), the game will determine your warnings bo

## **GAME FEATURES**

- nore Scatter Burus Symbols in view across both reel sets awards Free Games. anus Gymbols appear on reals 1,3 and 5 of both sets of reels (with 1 being the lettmost and 5 being the rightmust reel), es can the won again during the Free Games. es are obeyed using the same bet as the soln which friggered them.

- k3 Scatter Bonus Symbols awards 8 Free Games and x2 total bet bonus. x4 Scatter Bonus Symbols awards 12 Free Games and x5 total bet bonus. x5 or more Scatter Bonus Symbols awards 20 Free Games and x20 total bet b