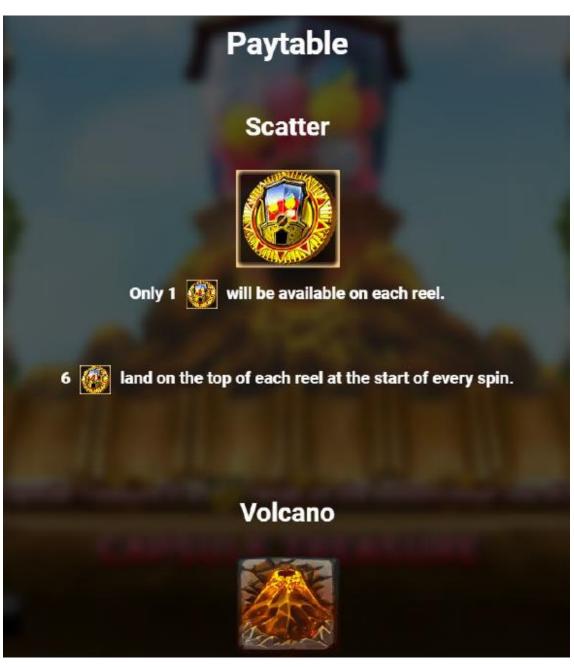

The multiplier values of the different icons on this page are shown as examples.

The prizes are paid in accordance with the payout table available on the game interface. Any game in progress for more than 35 days will be cancelled, and the corresponding bet will be refunded.