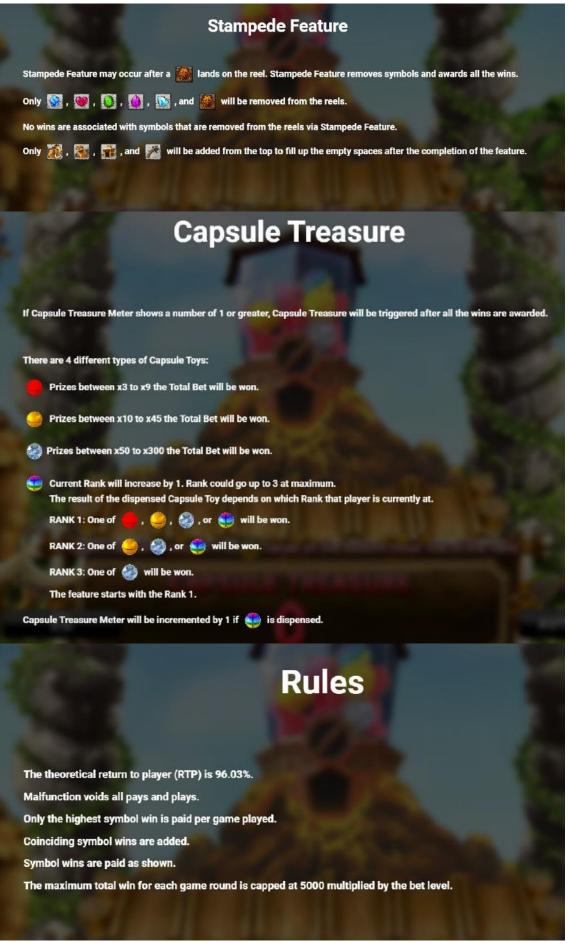

The multiplier values of the different icons on this page are shown as examples.

The prizes are paid in accordance with the payout table available on the game interface. Any game in progress for more than 35 days will be cancelled, and the corresponding bet will be refunded.

#### Autoplay

Autoplay will automatically stop when any of the selected limits are exceeded or Capsule Treasure is triggered.