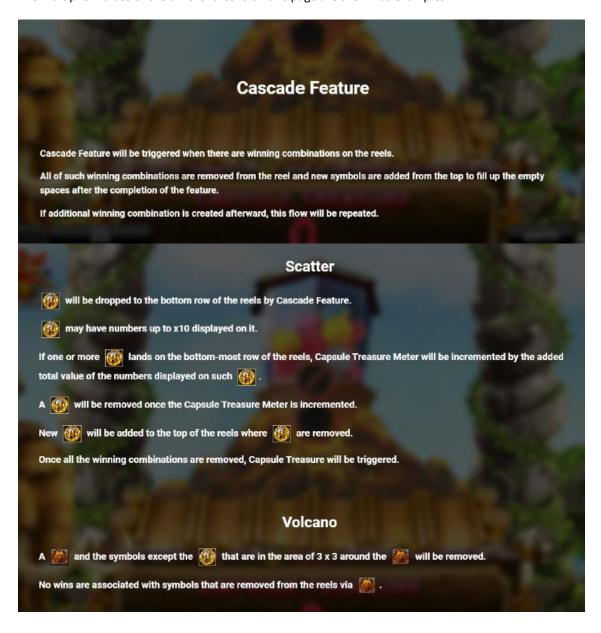

The multiplier values of the different icons on this page are shown as examples.

The prizes are paid in accordance with the payout table available on the game interface. Any game in progress for more than 35 days will be cancelled, and the corresponding bet will be refunded.