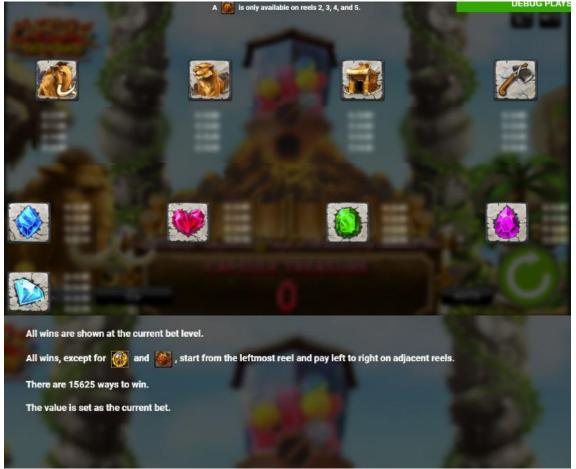

The multiplier values of the different icons on this page are shown as examples.

The prizes are paid in accordance with the payout table available on the game interface. Any game in progress for more than 35 days will be cancelled, and the corresponding bet will be refunded.

### Win

Any total win in a game round will be displayed on the screen. Symbol pays are displayed in the paytable, and reflects the current bet configuration.