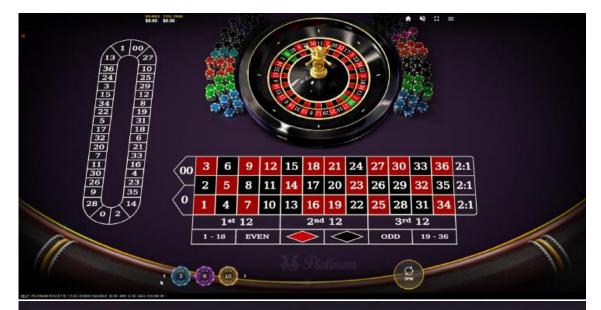

# PLATINUM ROULETTE RULES

Platinum Roulette is a classic casino game consisting of a wheel partitioned into different numbers, and a table on which to place bets. Bets may be placed on the 0 (zero), 00 (double zero) or any number between 1-36.

Numbers 1-36 on the wheel are coloured red or black, while the 0 and 00 are green

When a game is played, the wheel spins and a small white ball is released.

The ball eventually settles on one of the numbers 00, 0, or 1-36 and this will be the winning number.

Bets are placed on the table before the wheel is spun, and these bets can be placed on a variety of different outcomes

## GAME CONTROLS

CHIP VALUE: To select a chip value, click on the chip value you wish to play. Through the active arrows on the left and right side of the chips, tional chip values can be selected.

PLACE A BET: After a chip value is selected click on the betting area to place or increase a bet. You can place a bet on any of the active betting fields. Every click on a betting area adds a chip of the selected value to your bet. The bet amount may be increased by adding another chip to the betting area. By pointing at different positions on the table, the possible bet types correlated to a specific position will appear in a highlight. DOUBLE: Select "Double" to double your current bet.

CLEAR: Select "Clear" to remove all bets from the table

SPIN: Click on "Spin" to play the round by spinning the wheel.

REBET & SPIN: Click on "Rebet and Spin" to place the same bet as in the previous round and to automatically spin the wheel again

DOUBLE & SPIN: Click on "Double and Spin" to place doubled the bet made in the previous round and to automatically spin the wheel again. NEW BET: Click on "New Bet" to place a new bet.

It is possible to spin the wheel without placing any bets. This will not deduct any amount of the player's balance. There is a maximum limit for the whole table equal to the blogest stake available.

# BET TYPES

You may bet on any of the followin

| Tou may belon any of the following.                                                                                                                 |         |
|-----------------------------------------------------------------------------------------------------------------------------------------------------|---------|
| - Red: Pays 1 to 1. Max bet \$5,000.00. A Red bet is a bet on all 18 red numbers. To make a Red bet, place a chip on the area labeled with red.     |         |
| - Black: Pays 1 to 1. Max bet \$5,000.00. A Black bet is a bet on all 18 black numbers. To make a Black bet, place a chip on the area labeled wi    | ith     |
| black                                                                                                                                               |         |
| - Even number: Pays 1 to 1. Max bet \$5,000.00. An Even number bet is a bet on all 18 even numbers, excluding 0 and 00 (when playing on do          | ouble   |
| zero roulette). To make an even bet, place a chip on the area labeled 'EVEN'.                                                                       |         |
| - Odd number: Pays 1 to 1. Max bet \$5,000.00. An Odd number bet is a bet on all 18 odd numbers. To make an odd bet, place a chip on the al         | -       |
|                                                                                                                                                     | ica     |
| labeled "ODD".                                                                                                                                      |         |
| - 1-18: numbers 1 to 18. Pays 1 to 1. Max bet \$5,000.00. 1-18 bet is a bet on the first 18 numbers excluding 0 and 00 (when playing on double      | zero    |
| roulette). To make a 1-18 bet, place a chip on the area labeled "1-18"                                                                              |         |
| - 19-36, numbers 19 to 36. Pays 1 to 1. Max bet \$5,000.00. 19-36 bet is a bet on the last 18 numbers. To make a 19-36 bet, place a chip on th      | e area  |
| labeled *19-36".                                                                                                                                    |         |
| - Column: a bet on a line of 12 numbers. Pays 2 to 1. Max bet \$5,000.00. To make a Column bet, place a chip on one of the 3 areas labeled "2       | 2.17.   |
| Dozen: a bet on 12 numbers (4 rows of 3 numbers).                                                                                                   |         |
| - 1st dozen - the first sequence of 12 consecutive numbers. Pays 2 to 1. Max bet \$5,000.00. To make a 1st dozen bet, place a chip on the area      | a       |
| labeled "1si 12"                                                                                                                                    |         |
| - 2nd dozen - the second sequence of 12 consecutive numbers. Pays 2 to 1. Max bet \$5,000.00. To make a 2nd dozen bet, place a chip on the          | core e  |
| - 2nd dozen - the second sequence of 12 consecutive numbers. Pays 2 to 1, was bet \$3,000.00. To make a 2nd dozen bet, prace a chip of the          | aica    |
|                                                                                                                                                     |         |
| - 3rd dozen - the third sequence of 12 consecutive numbers. Pays 2 to 1. Max bet \$5,000.00. To make a 3rd dozen bet, place a chip on the are       | a       |
| labeled "3rd 12".                                                                                                                                   |         |
| - Six line: a bet on six consecutive numbers consisting of two street bets (two rows of three numbers). Pays 5 to 1. Max bet \$5,000.00. To make    | e a Six |
| line bet, place a chip on the common corner of the two rows that contain the first (smallest) number in each of the rows being selected.            |         |
| - Basket, a bet on the five numbers in the left corner - 00, 0, 1, 2, 3. Pays 6 to 1. Max bet \$5,000.00. To make a Basket bet, place a chip on the |         |
| common corner of 0 and 1. Basket bet cannot be made in a single zero roulette game.                                                                 |         |
| - Corner: a bet on four numbers that meet in one corner. Pays 8 to 1. Max bet \$5,000.00. To make a Corner bet, place a chip on the common c        | omer    |
| of the four boxes containing the numbers you wish to bet on. On single zero routlette game you can also make a Corner bet on 0, 1, 2, 3 by play     |         |
| chip on the common corner of 0 and the row of 1, 2, 3.                                                                                              | anig a  |
| - Street: a bet on a row of 3 numbers. Pays 11 to 1. Max bet \$5,000.00. To make a Street bet, place a chip on the line at the start (smallest num  | abarl   |
|                                                                                                                                                     | iber)   |
| of the row you wish to bet on.                                                                                                                      |         |
| - Trio: when playing a single zero roulette game - a three-way split between the 0 and two other numbers. When playing double zero roulette gi      |         |
| (game that contains a 0 and a 00 sector) - a three-way split between the 0 and/or 00 and adjacent numbers. Pays 11 to 1. Max bet \$5,000.00 -       |         |
| make a Trio bet on a single zero roulette game, place a chip on the common corner of the boxes containing the numbers 0, 1 and 2 or 0, 2 and        | 3. TO   |
| make a Trio bet on a double zero roulette game, place a chip on the common corner of the boxes containing the numbers 0, 1 and 2 or 00, 2 ai        | nd 3,   |
| or 0, 00 and 2.                                                                                                                                     |         |
| - Split: a bet placed between adjoining numbers (bet on the border between the two cells), Pays 17 to 1. Max bet \$5,000.00. To make a Split be     | et.     |
| place a chip on the line between any 2 adjoining numbers, except for 0 and 2 or 00 and 2 when playing double zero roulette.                         |         |
| - Straight a bet placed on a single number. Pays 35 to 1. Max bet \$5,000.00. To make a Straight bet, place a chip on a number displayed on th      | IP.     |
|                                                                                                                                                     |         |
| aure.                                                                                                                                               |         |
| For the best gaming experience, use of the latest version of software is recommended.                                                               |         |
|                                                                                                                                                     |         |
| Malfunction voids all pays and plays.                                                                                                               |         |
| The optimal Return-To-Player (RTP) is 94.74%                                                                                                        |         |
| Minimum stake: \$2                                                                                                                                  |         |
| Maximum stake: \$10,000.00                                                                                                                          |         |
| Game Version: 3.0.1                                                                                                                                 |         |
|                                                                                                                                                     |         |