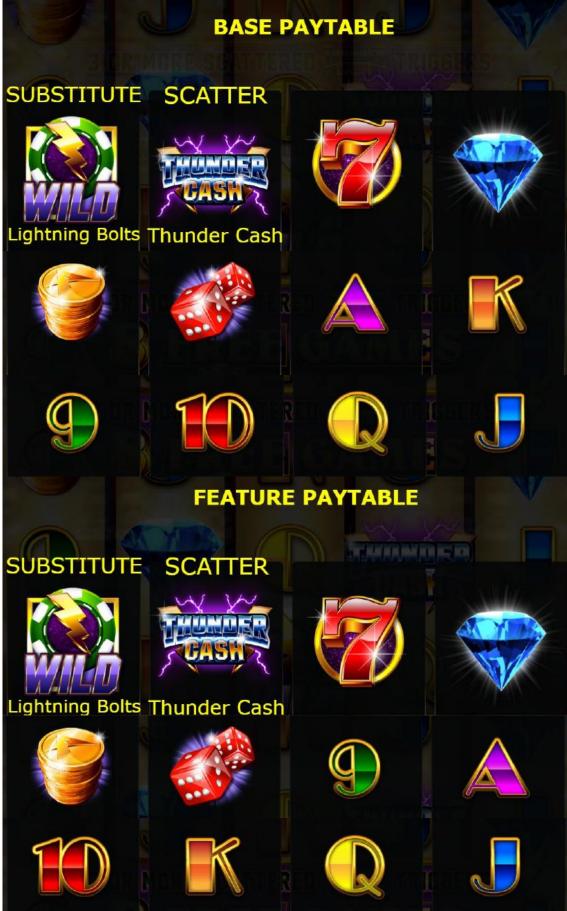

## **Game Rules**

'Lightning Bolts' substitutes for all symbols except scatters. 'Lightning Bolts' appears on reels 2, 3 and 4 only.

'Thunder Cash' is a scatter.

All wins begin with leftmost reel and pay left to right on adjacent reels, except scatters.

Scatters pay in any position.

All wins on lit lines only except scatters.

Highest win only on each line.

Scatter wins and line wins are added.

Wins on different lines are added.

Highest win awarded only on each scatter combination, if applicable.