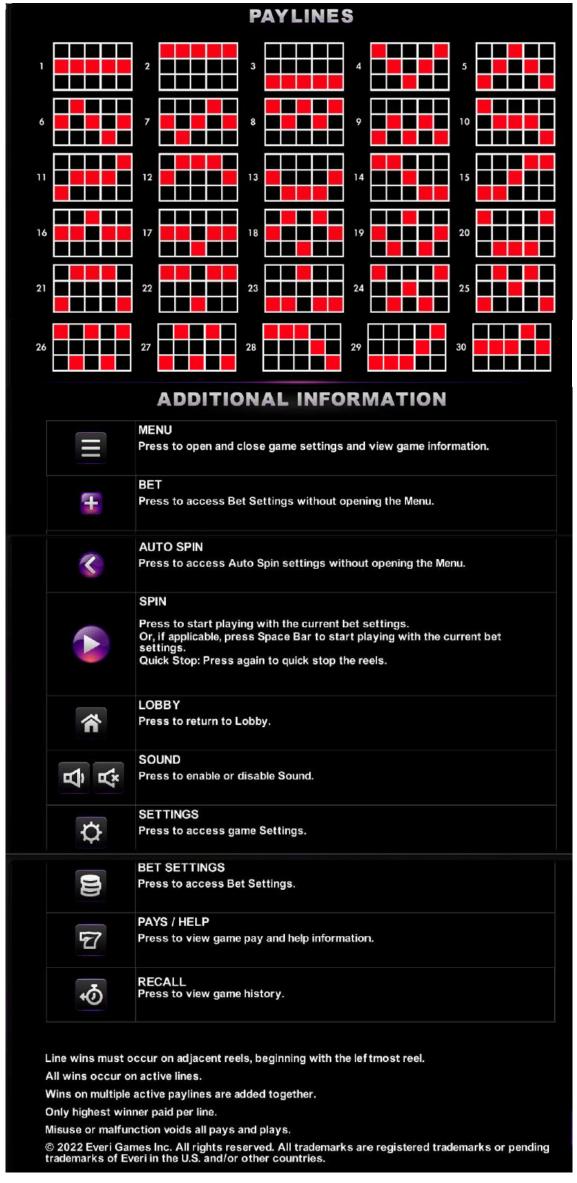

The prizes are paid in accordance with the payout table available on the game interface.

Any game in progress for more than 24 hours will be completed and the corresponding prize, if any, will be deposited into the account.