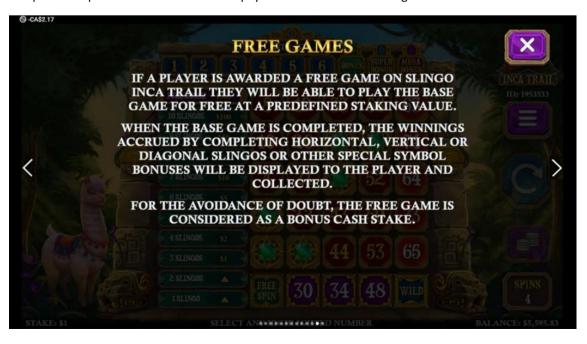

FREE SPIN SYMBOLS ARE REMOVED FROM THE REELS FOR EXTRA SPINS

>

IN EXTRA SPINS SOME WINS MAY REQUIRE SUPER WILDS

SOME EXTRA SPIN PRICES MAY BE ROUNDED UP AND REDUCE THE RTP, ESPECIALLY AT LOWER STAKES

MALFUNCTION VOIDS ALL PAYS AND PLAYS

SELECT ANALWSEER SERVICE NUMB

The prizes are paid in accordance with the payout table available on the game interface.

<



## PENDING GAMES

Any game in progress for more than 3 hours will be completed and the corresponding prize, if any, will be deposited into the account. If a choice that may have an impact on the outcome of the game is required, the game will be completed on the basis of a random choice from among those offered.