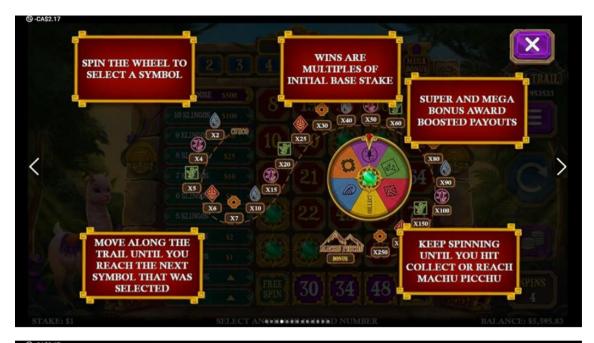

SELECT ANALWSEER SERVICE NUMB

The prizes are paid in accordance with the payout table available on the game interface.

<