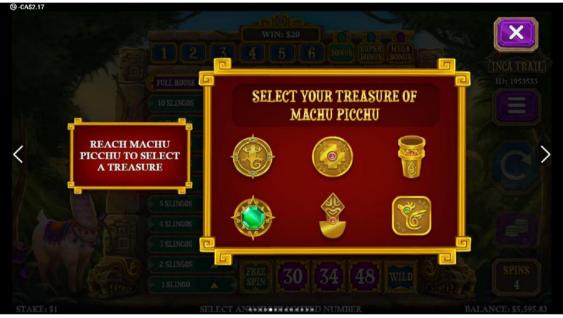

SELECT ANALWSEER SERVICE NUMB

The prizes are paid in accordance with the payout table available on the game interface.

<