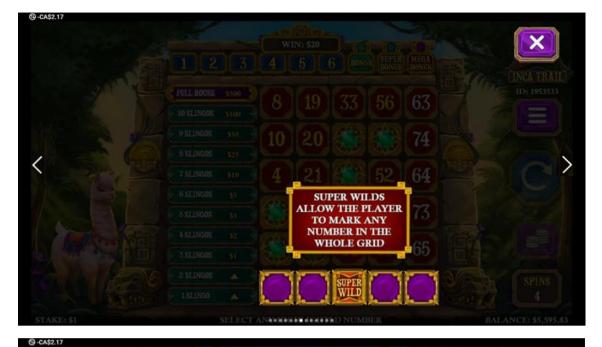

SELECT ANALWSEER SERVICE NUMB

The prizes are paid in accordance with the payout table available on the game interface.

<