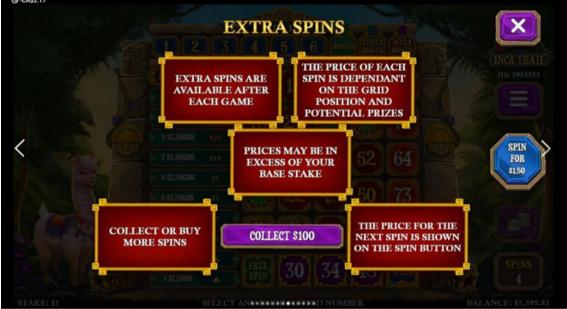

FREE SPIN SYMBOLS ARE REMOVED FROM THE REELS FOR EXTRA SPINS

>

IN EXTRA SPINS SOME WINS MAY REQUIRE SUPER WILDS

SOME EXTRA SPIN PRICES MAY BE ROUNDED UP AND REDUCE THE RTP, ESPECIALLY AT LOWER STAKES

MALFUNCTION VOIDS ALL PAYS AND PLAYS