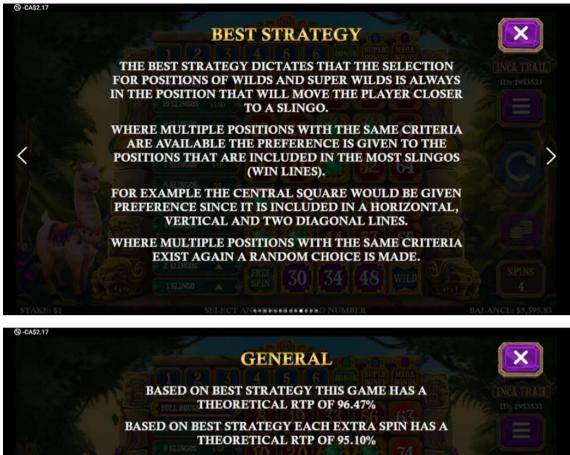

FREE SPIN SYMBOLS ARE REMOVED FROM THE REELS FOR EXTRA SPINS

>

IN EXTRA SPINS SOME WINS MAY REQUIRE SUPER WILDS

SOME EXTRA SPIN PRICES MAY BE ROUNDED UP AND REDUCE THE RTP, ESPECIALLY AT LOWER STAKES

MALFUNCTION VOIDS ALL PAYS AND PLAYS

SELECT ANALWSEER SERVICE NUMB

The prizes are paid in accordance with the payout table available on the game interface.

<



## PENDING GAMES

Any game in progress for more than 3 hours will be completed and the corresponding prize, if any, will be deposited into the account. If a choice that may have an impact on the outcome of the game is required, the game will be completed on the basis of a random choice from among those offered.