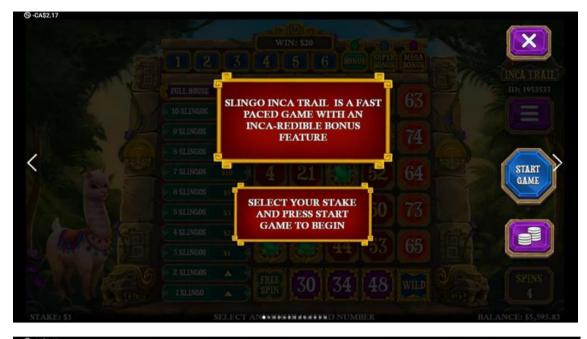

SELECT ANALWSEER SERVICE NUMB

The prizes are paid in accordance with the payout table available on the game interface.

<