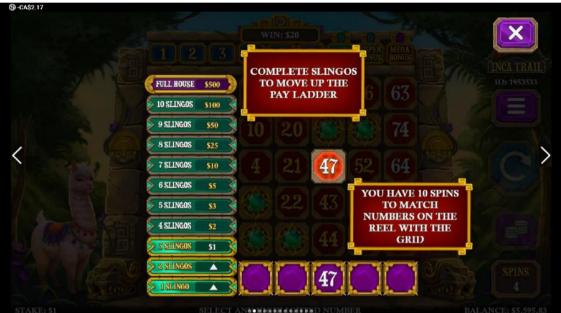

SELECT ANALWSEER SERVICE NUMB

The prizes are paid in accordance with the payout table available on the game interface.

<