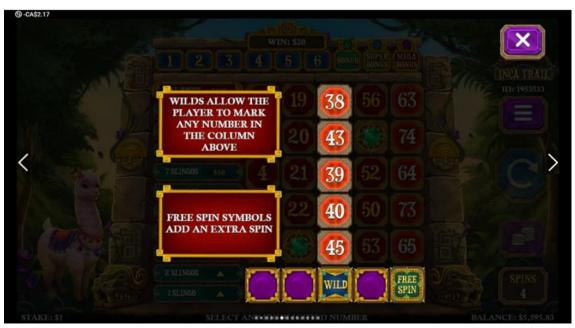

SELECT ANALWSEER SERVICE NUMB

The prizes are paid in accordance with the payout table available on the game interface.

<