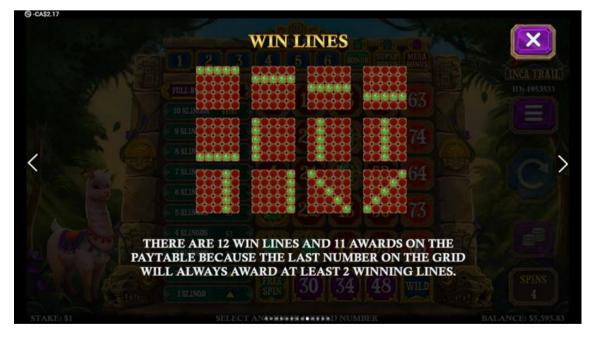

FREE SPIN SYMBOLS ARE REMOVED FROM THE REELS FOR EXTRA SPINS

>

IN EXTRA SPINS SOME WINS MAY REQUIRE SUPER WILDS

SOME EXTRA SPIN PRICES MAY BE ROUNDED UP AND REDUCE THE RTP, ESPECIALLY AT LOWER STAKES

MALFUNCTION VOIDS ALL PAYS AND PLAYS

SELECT ANALWSEER SERVICE NUMB

The prizes are paid in accordance with the payout table available on the game interface.

<



## PENDING GAMES

Any game in progress for more than 3 hours will be completed and the corresponding prize, if any, will be deposited into the account. If a choice that may have an impact on the outcome of the game is required, the game will be completed on the basis of a random choice from among those offered.