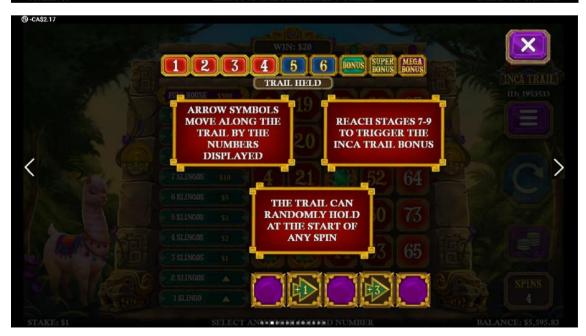

SELECT ANALWSEER SERVICE NUMB

The prizes are paid in accordance with the payout table available on the game interface.

<