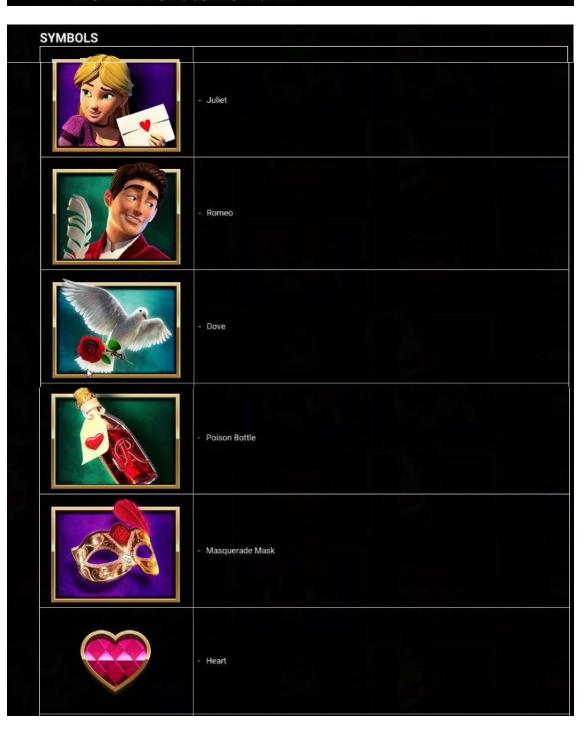

# Paytable & Info

- The paytable lists the symbols, winning combinations and payouts of the game.
   The paytable always shows the prizes for the currently selected bet and number of lines.
   It consists of multiple pages which can be accessed by using the arrow buttons.