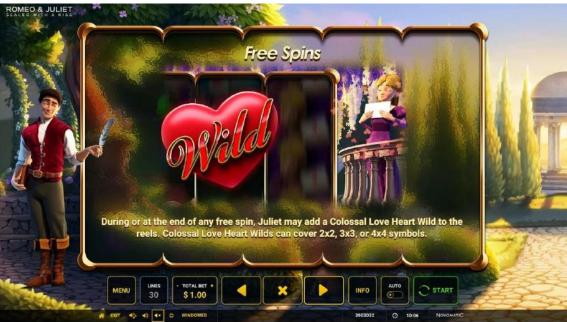

  During or at the end of any free spin, Juliet may add a Colossal Love Heart Wild to the reels. Colossal Love Heart Wilds can cover 2x2, 3x3, or 4x4 symbols.