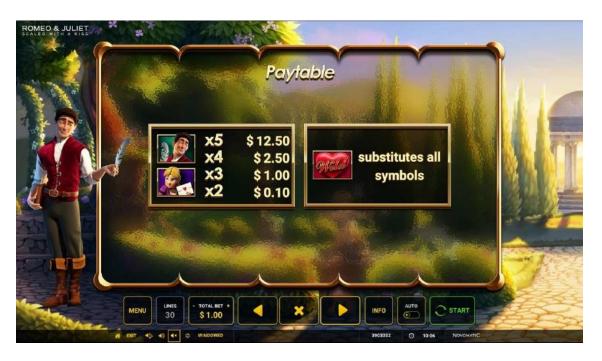

# Paytable & Info

- The paytable lists the symbols, winning combinations and payouts of the game.
   The paytable always shows the prizes for the currently selected bet and number of lines.
   It consists of multiple pages which can be accessed by using the arrow buttons.

#### Winnings

- Winning combinations and payouts are made according to the paytable.
- Symbol payout values shown in the paytable are dynamic and change in accordance with the selected bet value.
   All prizes are for combinations of a kind, consecutive from left to right on selected lines.
   All wins start on the leftmost reel and are for combinations on adjacent reels.
   Only the highest win per line is paid.