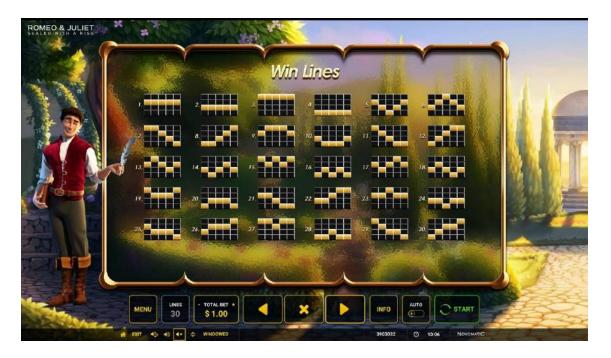

## Win Lines

- This game has 5 reels and 30 win lines.
  You can find an overview of the win line pattern via "Paytable & Info".