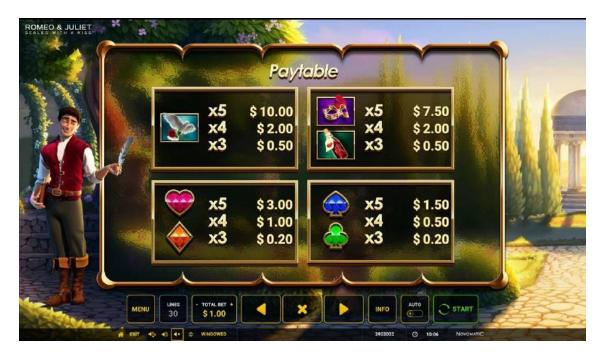

# Paytable & Info

- The paytable lists the symbols, winning combinations and payouts of the game.
   The paytable always shows the prizes for the currently selected bet and number of lines.
   It consists of multiple pages which can be accessed by using the arrow buttons.

#### Winnings

- Winning combinations and payouts are made according to the paytable.
- Symbol payout values shown in the paytable are dynamic and change in accordance with the selected bet value.
   All prizes are for combinations of a kind, consecutive from left to right on selected lines.
   All wins start on the leftmost reel and are for combinations on adjacent reels.
   Only the highest win per line is paid.