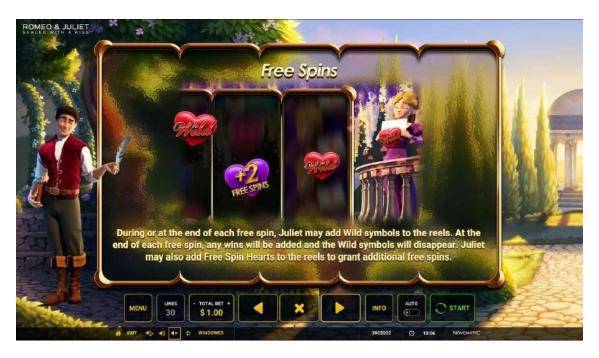

### Free Spins

- If Juliet receives Romeo's love letter, you will be awarded with 5 free spins.

  Free spins are played using the same bet as the spin which triggered them.

  During or at the end of each free spin, Juliet may add Wild symbols to the reels. At the end of each free spin, any wins will be added and the Wild symbols will disappear. Juliet may also add Free Spin Hearts to the reels to grant additional free spins.