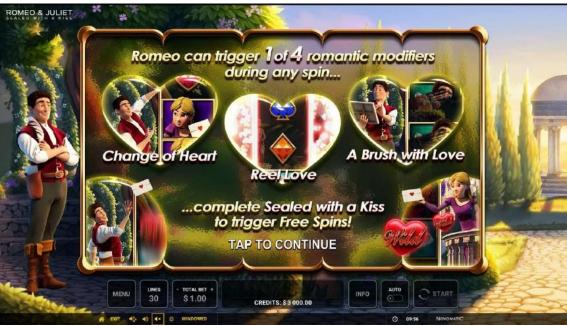

# **GAME FEATURES**

### Change of Heart

After a losing spin, Romeo may swipe the reels to move the symbols and create a winning combination. This process can repeat.

During a spin, you may be given the chance to choose one of the five reels. This reel will then be duplicated to create a winning combination.

### A Brush with Love

After a losing spin, Romeo may replace symbols to create a win. This process can repeat.

# Sealed with a Kiss Re-Spins

During a spin, Romeo may add a love letter to the first reel. Once the reels stop spinning, this letter will turn into an expanded Wild and any wins will be paid. Each time you get a winning combination, the reels and the letter will move further towards Juliet. A trail above the reels will track your progress.

### Free Spins

- If Juliet receives Romeo's love letter, you will be awarded with 5 free spins.

  Free spins are played using the same bet as the spin which triggered them.

  During or at the end of each free spin, Juliet may add Wild symbols to the reels. At the end of each free spin, any wins will be added and the Wild symbols will disappear. Juliet may also add Free Spin Hearts to the reels to grant additional free spins.