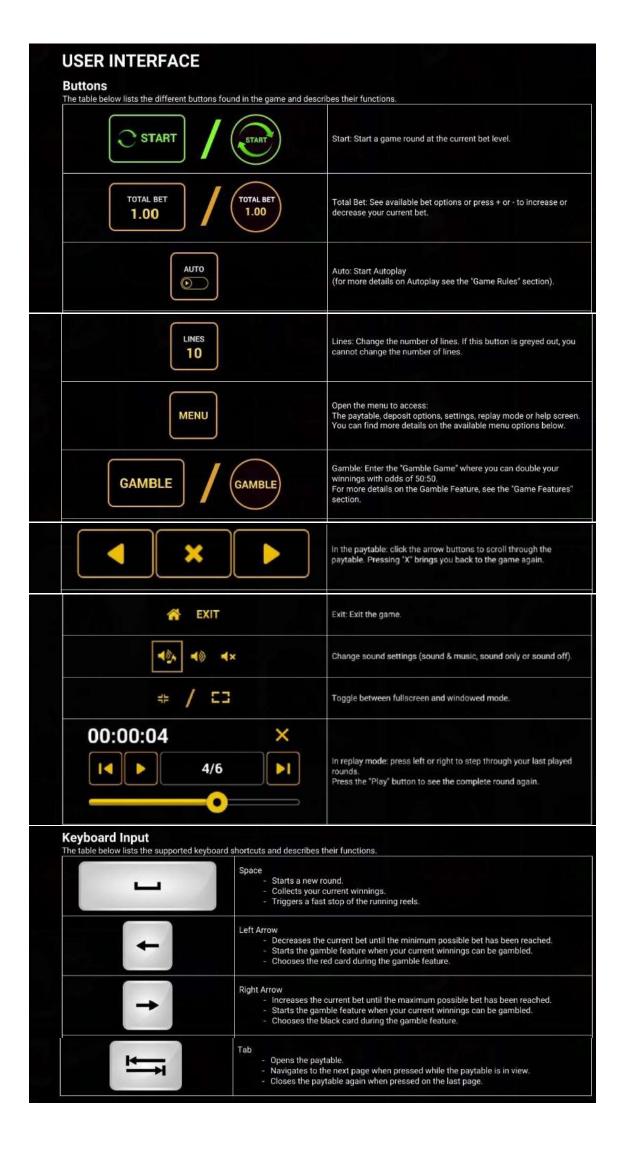

### **Playing**

- You choose the total bet per round via the "Total Bet" button.

- The minimum bet per round is \$ 0.20.

  The maximum bet per round is \$ 0.20.

  The "Start" button begins a round of play.

#### Autoplay

- Clicking on "Auto" starts automatic spins.

  If "Autoplay" is activated the button label becomes green. Clicking it again stops the automatic spins. Autoplay stops automatically when the total bet is higher than your current funds.

# Gambling

- With your current stake, a maximum of \$500.00 can be bet while gambling. For higher wins or during autoplay, gambling is not possible.

# Paytable & Info

- The paytable lists the symbols, winning combinations and payouts of the game.
   The paytable always shows the prizes for the currently selected bet and number of lines.
   It consists of multiple pages which can be accessed by using the arrow buttons.

- Replay

   With the replay option you are able to rewatch your previous rounds.

   For an overview about the controls in replay-mode find details in the user interface table above.

This button displays the ingame help.