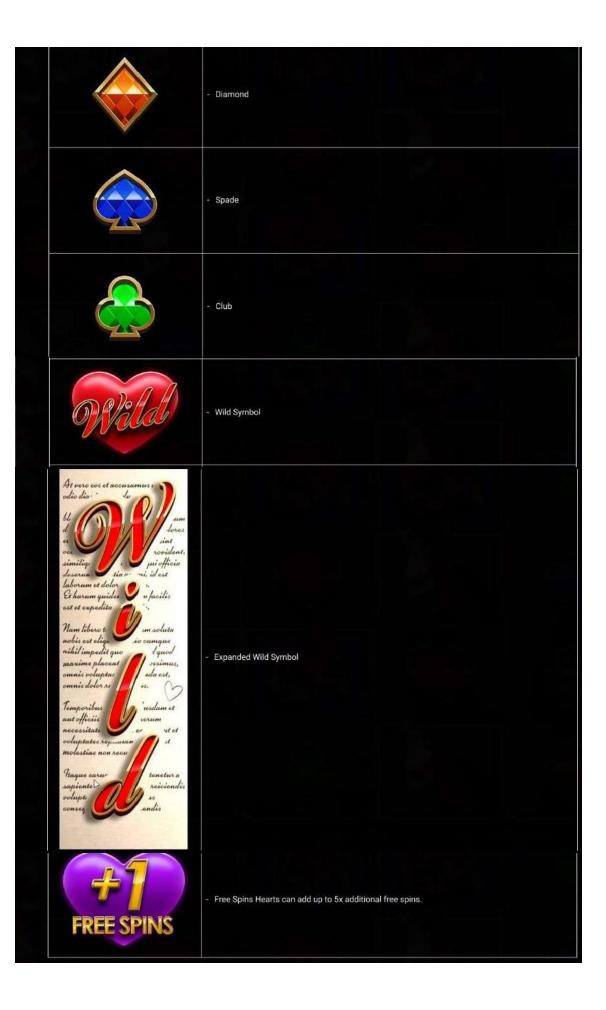

# Sealed with a Kiss Re-Spins

During a spin, Romeo may add a love letter to the first reel. Once the reels stop spinning, this letter will turn into an expanded Wild and any wins will be paid. Each time you get a winning combination, the reels and the letter will move further towards Juliet. A trail above the reels will track your progress.

### Free Spins

- If Juliet receives Romeo's love letter, you will be awarded with 5 free spins.

  Free spins are played using the same bet as the spin which triggered them.

  During or at the end of each free spin, Juliet may add Wild symbols to the reels. At the end of each free spin, any wins will be added and the Wild symbols will disappear. Juliet may also add Free Spin Hearts to the reels to grant additional free spins.

  During or at the end of any free spin, Juliet may add a Colossal Love Heart Wild to the reels. Colossal Love Heart Wilds can cover 2x2, 3x3, or 4x4 symbols.

# Paytable & Info

- The paytable lists the symbols, winning combinations and payouts of the game.
   The paytable always shows the prizes for the currently selected bet and number of lines.
   It consists of multiple pages which can be accessed by using the arrow buttons.