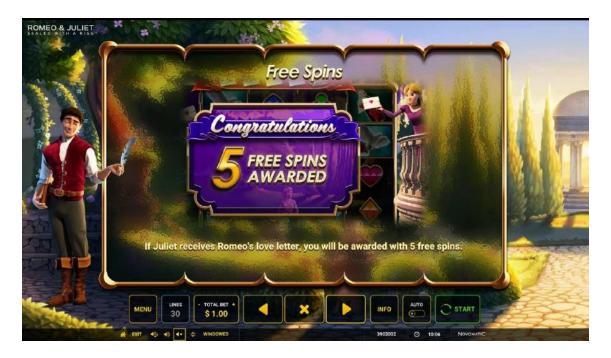

### Free Spins

- If Juliet receives Romeo's love letter, you will be awarded with 5 free spins.

  Free spins are played using the same bet as the spin which triggered them.

  During or at the end of each free spin, Juliet may add Wild symbols to the reels. At the end of each free spin, any wins will be added and the Wild symbols will disappear. Juliet may also add Free Spin Hearts to the reels to grant additional free spins.