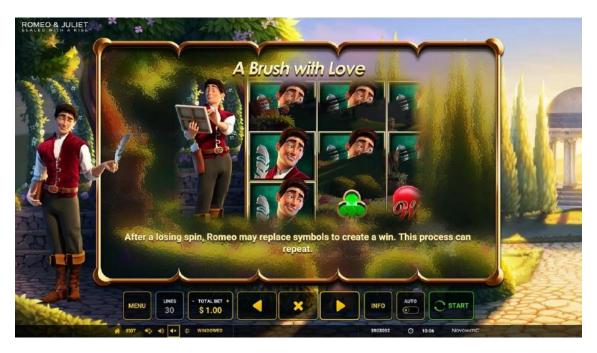

### A Brush with Love

After a losing spin, Romeo may replace symbols to create a win. This process can repeat.