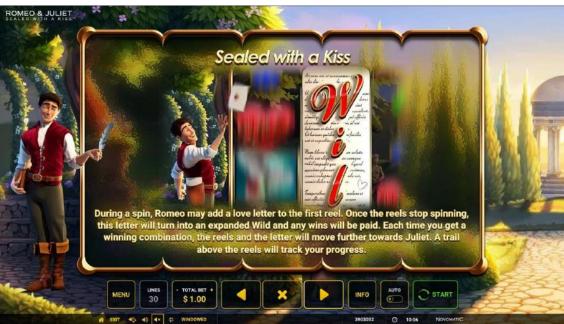

# Sealed with a Kiss Re-Spins

During a spin, Romeo may add a love letter to the first reel. Once the reels stop spinning, this letter will turn into an expanded Wild and any wins will be paid. Each time you get a winning combination, the reels and the letter will move further towards Juliet. A trail above the reels will track your progress.