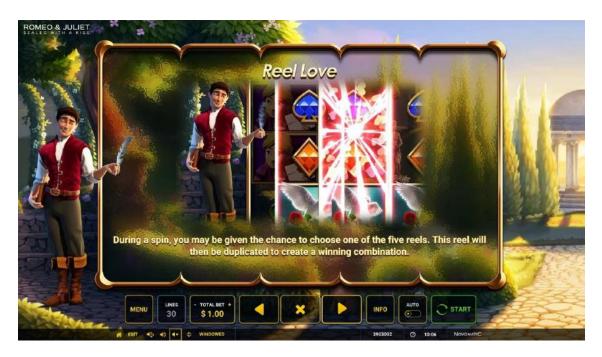

### Change of Heart

After a losing spin, Romeo may swipe the reels to move the symbols and create a winning combination. This process can repeat.

During a spin, you may be given the chance to choose one of the five reels. This reel will then be duplicated to create a winning combination.