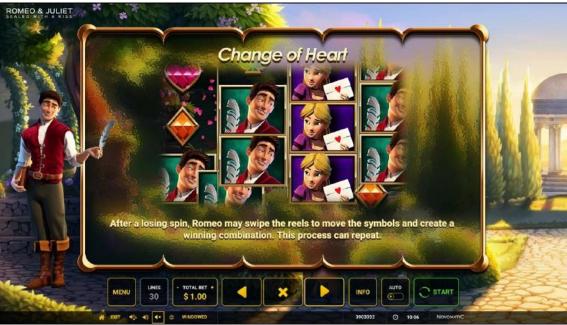

### Change of Heart

After a losing spin, Romeo may swipe the reels to move the symbols and create a winning combination. This process can repeat.

During a spin, you may be given the chance to choose one of the five reels. This reel will then be duplicated to create a winning combination.