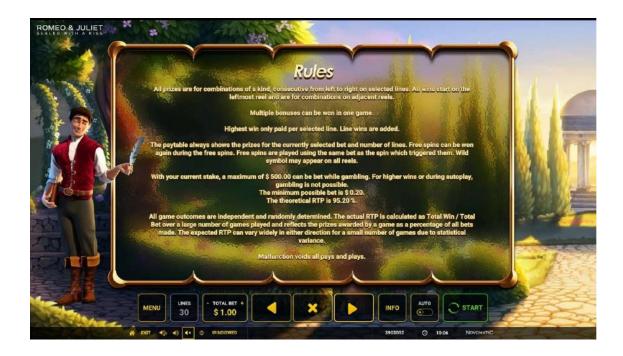

## Win Lines

- This game has 5 reels and 30 win lines.
  You can find an overview of the win line pattern via "Paytable & Info".

#### Winnings

- Winning combinations and payouts are made according to the paytable.
- Symbol payout values shown in the paytable are dynamic and change in accordance with the selected bet value.
   All prizes are for combinations of a kind, consecutive from left to right on selected lines.
   All wins start on the leftmost reel and are for combinations on adjacent reels.
   Only the highest win per line is paid.

# **RTP Range**

- The theoretical RTP (return to player) value for this game is 95.20 %.

  The theoretical RTP is calculated as total win/total bet over a large number of games played and reflects the prizes awarded by a game as a percentage of all bets made. The actual RTP can vary widely in either direction for a small number of games due to statistical variance.

# Gambling

- With your current stake, a maximum of \$500.00 can be bet while gambling. For higher wins or during autoplay, gambling is not possible.

Malfunction voids all pays and plays.

The prizes are paid in accordance with the payout table available on the game interface.

Any game in progress for more than 2 hours will be completed and the corresponding prize, if any, will be deposited into the account.